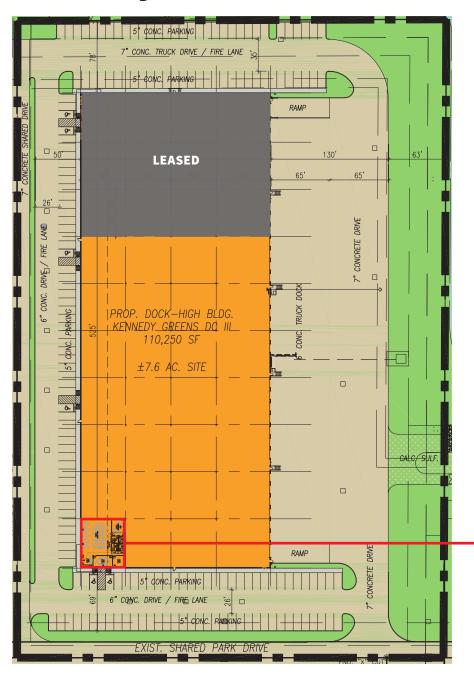

### **Kennedy Greens Distribution Center Overview**

#### **Building Features**

- Total Building: ±110,250 SF
- Available: ±76,965 SF (divisible)
- Total Land: ±7.6 AC
- Office: ±2,252 SF Spec Office
- Rear Load Configuration
- Clear Height: 32'
- (21) Dock High Doors
- (1) Grade Level Doors
- Power: 1,200 Amps, 480V, 3Phase Available Immediately (ability to upgrade to 2,000 Amps)

- Column Spacing: 50' x 52' (60' Speed Bays)
- Concrete Tilt-up Panels
- 189 Car Parks
- 32 Possible Trailer Spots
- Trailer Parking Possible
- Sprinkler: ESFR
- Regional detention
- Deed restricted park with professional management