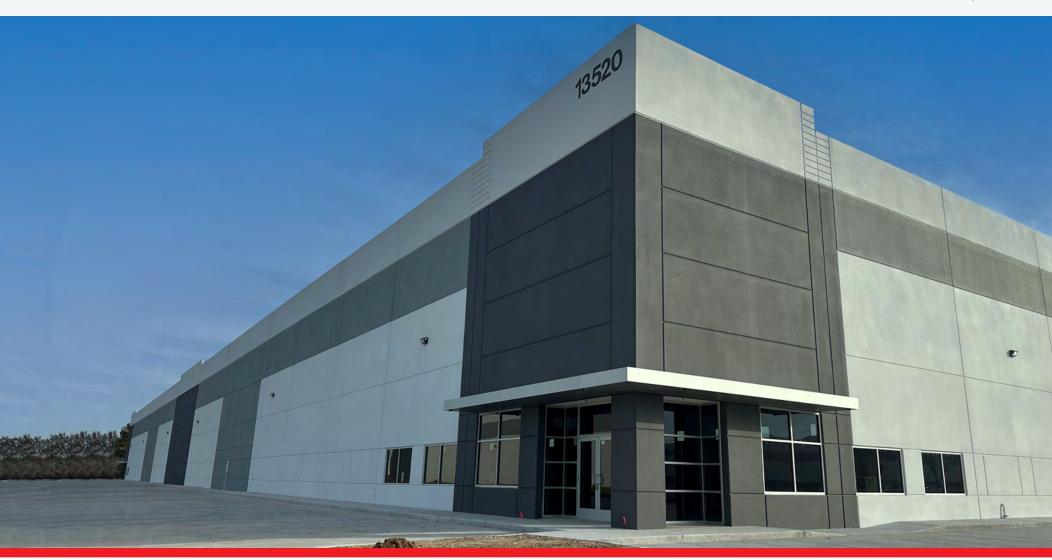

# **Kennedy Greens Distribution Center III**

# ±76,965 SF AVAILABLE REAR LOAD DISTRIBUTION WAREHOUSE

13520 John F Kennedy Blvd | Houston, TX 77039

Divisible to ±22,500 SF

MARK NICHOLAS, SIOR

mark.nicholas@jll.com +1 713 888 4024 WILL CLAY

will.clay@jll.com +1 713 425 1810 **ANGELA WATFORD** 

#### **Building Features**

- Total Building: ±110,250 SF
- Available: ±76,965 SF (divisible)
- Total Land: ±7.6 AC
- Office: ±2,252 SF Spec Office
- Rear Load Configuration
- Clear Height: 32'
- (21) Dock High Doors
- (1) Grade Level Doors
- Power: 1,200 Amps, 480V, 3Phase Available Immediately (ability to upgrade to 2,000 Amps)