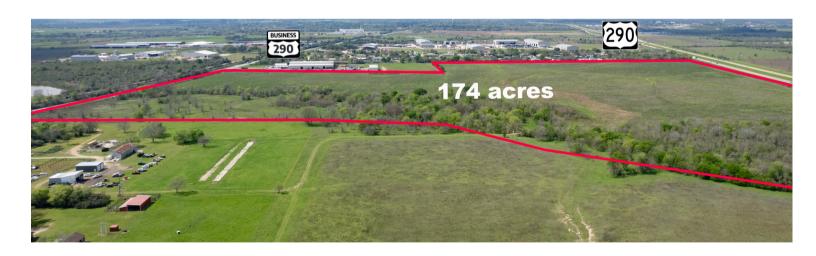

## +/- 174 Acres Hwy 290/290 Business, Waller

- Visibility on Hwy 290
- \$2.62/SF Frontage on Bus 290/Hempstead Rd.
  - Utilities provided by City of Waller
- High visibility on Highway 290 (3,600 ft.) and approx. 1500 +/- ft. of frontage at Business 290/Hempstead Rd.
- Rapid growth and strong local workforce- 5 minutes to Daikin Campus and 10 Minutes to Grand Parkway (99) Waller County
- City utilies in close proximity.