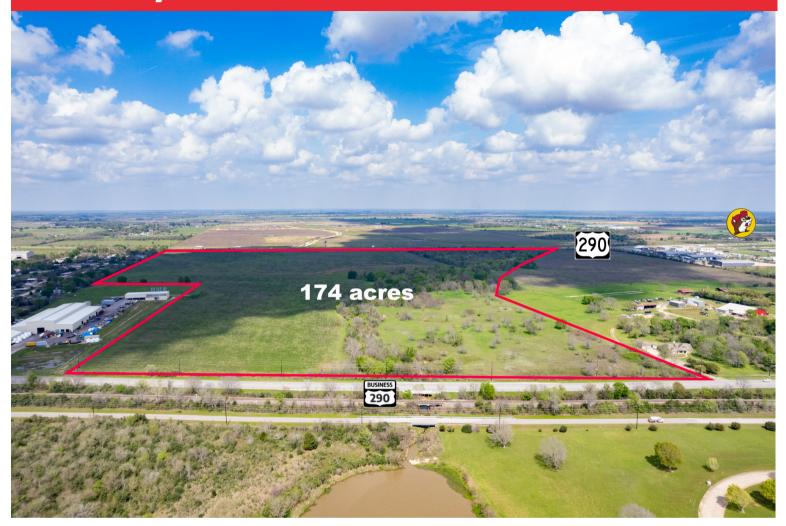

## +/- 174 Acres Hwy 290/290 Business, Waller

- Visibility on Hwy 290
- \$2.62/SF Frontage on Bus 290/Hempstead Rd.
  - Utilities provided by City of Waller
- High visibility on Highway 290 (3,600 ft.) and approx. 1500 +/- ft. of frontage at Business 290/Hempstead Rd.
- Rapid growth and strong local workforce- 5 minutes to Daikin Campus and 10 Minutes to Grand Parkway (99) Waller County
- City utilies in close proximity.