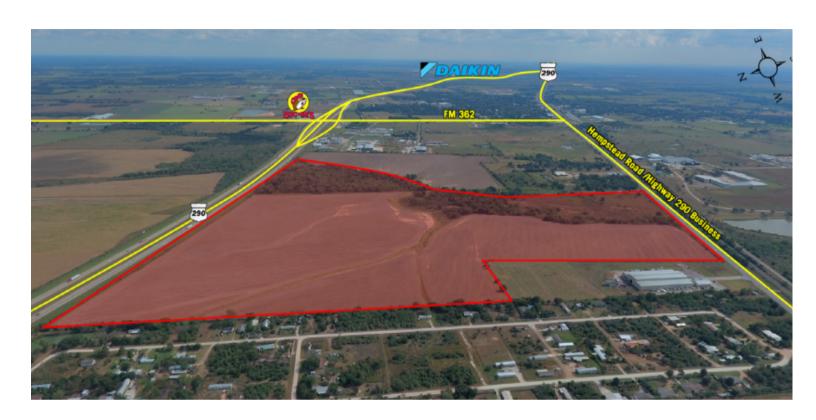

## +/- 174 Acres Hwy 290/290 Business, Waller

- Visibility on Hwy 290
- \$2.62/SF Frontage on Bus 290/Hempstead Rd.
  - Utilities provided by City of Waller
- High visibility on Highway 290 (3,600 ft.) and approx. 1500 +/- ft. of frontage at Business 290/Hempstead Rd.
- Rapid growth and strong local workforce- 5 minutes to Daikin Campus and 10 Minutes to Grand Parkway (99) Waller County
- City utilies in close proximity.