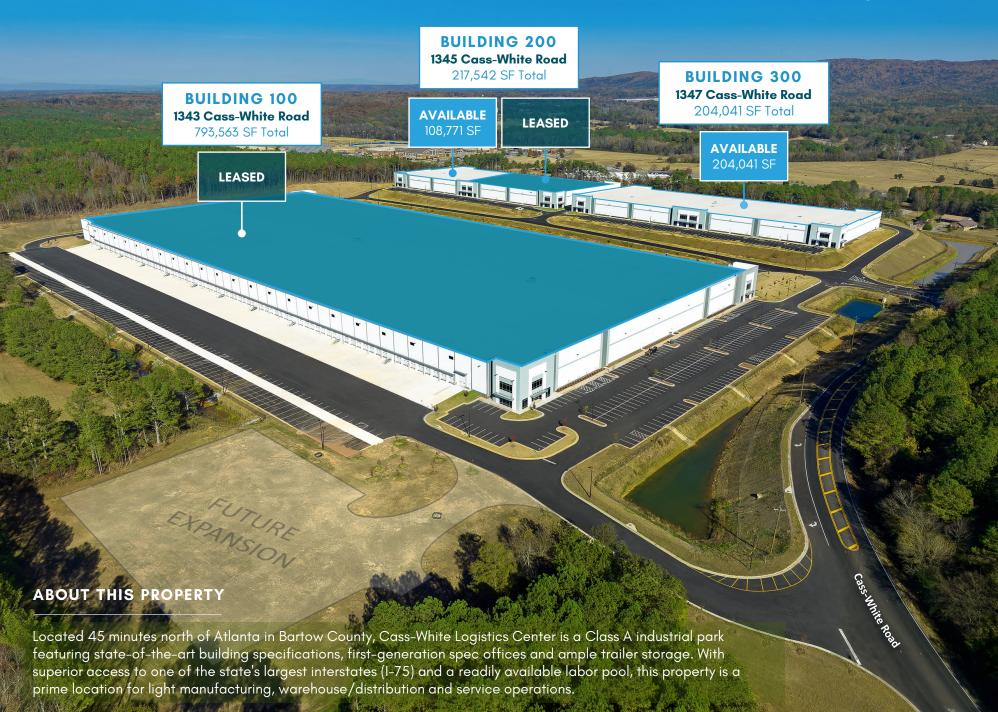

# FOR LEASE

Class-A Industrial Park

Availabilities:

**BUILDING 100** 100% LEASED **BUILDING 200** 108,771 SF **BUILDING 300** 204,041 SF

1343, 1345 & 1347 Cass–White Road White, Georgia 30184

### **BUILDING 200**

- 217,542 SF total building
- 108,771 SF total available
  3,260 SF spec office
- 32' minimum clear height
- 56' x 52' column spacing
- 60' speed bays
- 320' building depth
- Rear-load configuration
- 185′ truck court depth
- 17 dock doors and 1 drive-in door
- 5 40k lb. mechanical pit levelers
- 5 dock lights
- 61 auto spaces
- 25 trailer spaces
- LED warehouse lighting
  - 30 FC at 30" A.F.F.
- 1½ air changes per hour

### **BUILDING 300**

- 204,041 SF total building
- 204,041 SF total available
  - 3,040 SF spec office
- 32' minimum clear height
- 56' x 48' column spacing
- 60' speed bays
- 300' building depth
- Rear-load configuration
- Rear-load configuration
- 185' truck court depth
- 34 dock doors and 2 drive-in doors
- 10 40k lb. mechanical pit levelers
- 10 dock lights
- 121 auto spaces
- 50 trailer spaces
- LED warehouse lighting
  - 30 FC at 30" A.F.F.
- 1 ½ air changes per hour