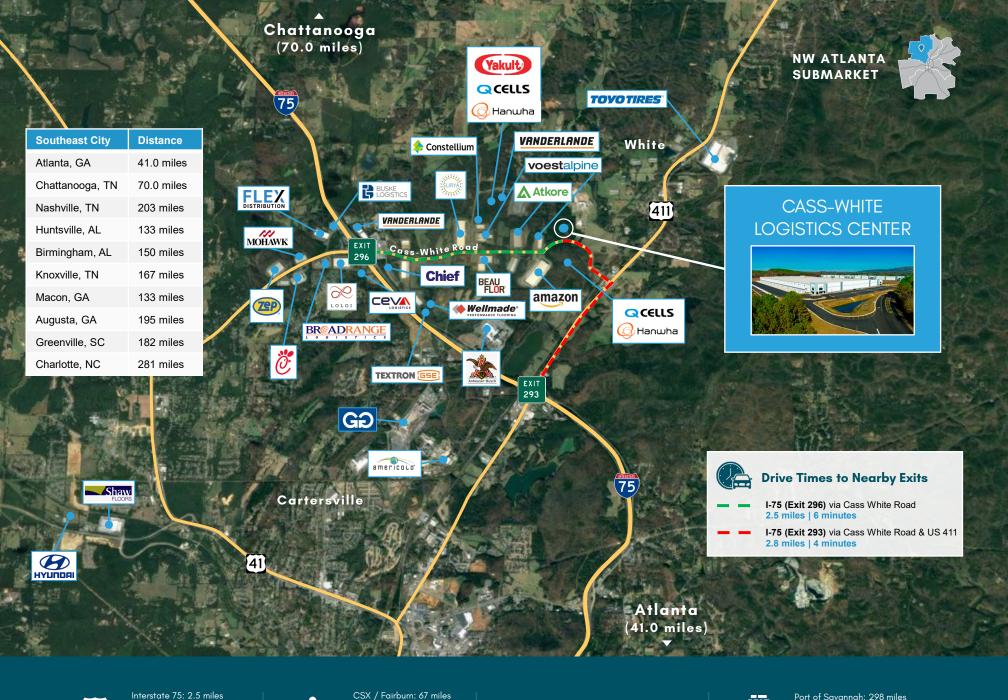

Interstate 575: 27.2 miles

Interstate 20: 52.4 miles

Interstate 285: 39.8 miles

Hartsfield-Jackson

International Airport: 59.2 miles