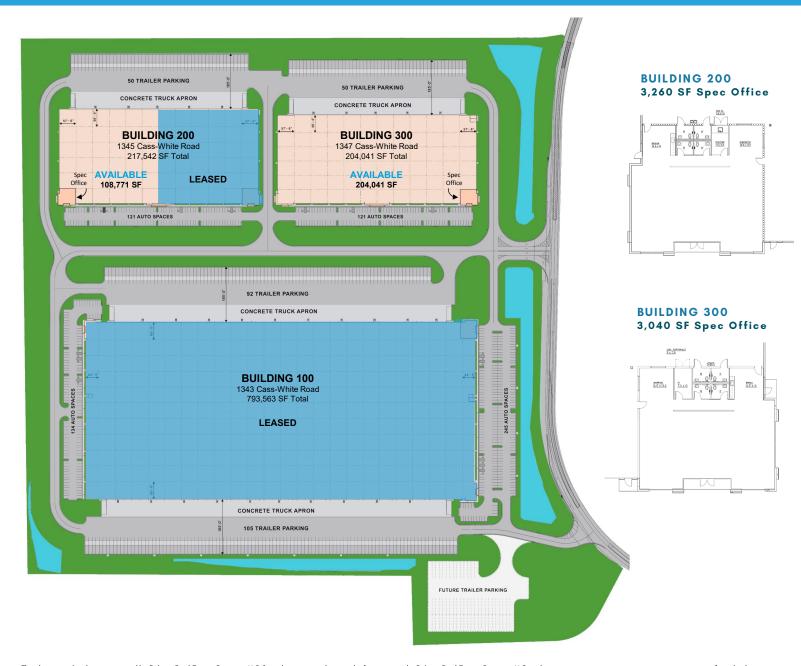

### **BUILDING 200**

- 217,542 SF total building
- 108,771 SF total available
  3,260 SF spec office
- 32' minimum clear height
- 56' x 52' column spacing
- 60' speed bays
- 320' building depth
- Rear-load configuration
- 185′ truck court depth
- 17 dock doors and 1 drive-in door
- 5 40k lb. mechanical pit levelers
- 5 dock lights
- 61 auto spaces
- 25 trailer spaces
- LED warehouse lighting
  - 30 FC at 30" A.F.F.
- 1½ air changes per hour

### **BUILDING 300**

- 204,041 SF total building
- 204,041 SF total available
  - 3,040 SF spec office
- 32' minimum clear height
- 56' x 48' column spacing
- 60' speed bays
- 300' building depth
- Rear-load configuration
- Rear-load configuration
- 185' truck court depth
- 34 dock doors and 2 drive-in doors
- 10 40k lb. mechanical pit levelers
- 10 dock lights
- 121 auto spaces
- 50 trailer spaces
- LED warehouse lighting
  - 30 FC at 30" A.F.F.
- 1 ½ air changes per hour