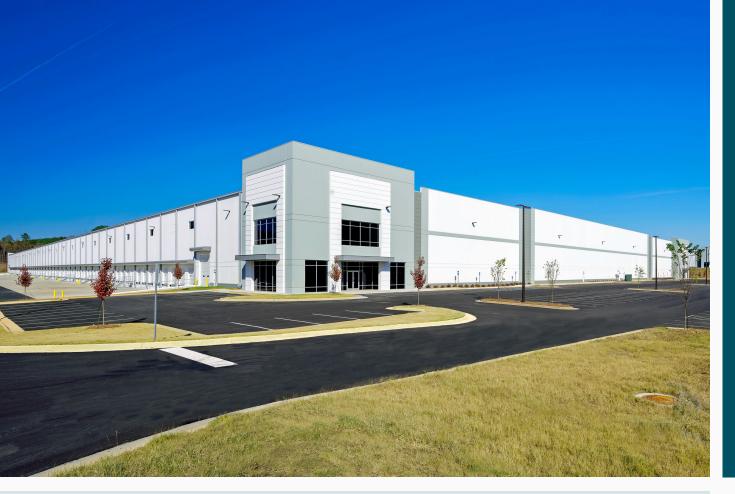

# FOR LEASE

Class-A Industrial Park

Availabilities:

**BUILDING 100** 100% LEASED **BUILDING 200** 108,771 SF **BUILDING 300** 204,041 SF

1343, 1345 & 1347 Cass–White Road White, Georgia 30184

# CASS-WHITE LOGISTICS CENTER

For Leasing Information: