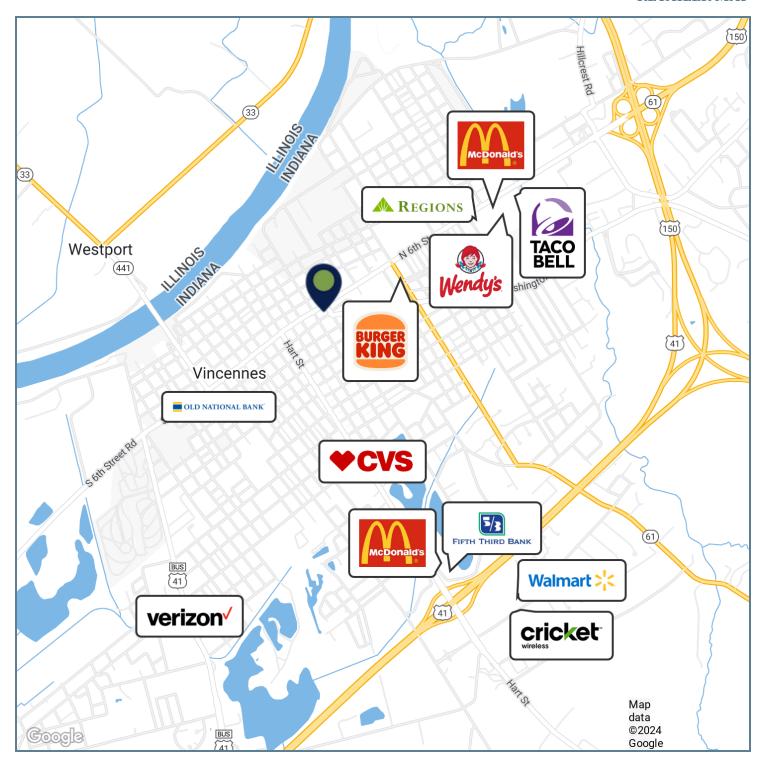

91

## **ADDITIONAL PHOTOS**





601 N. COLLEGE AVE., VINCENNES, IN 47591

## **PLANS**



## **LEASE INFORMATION**

| Lease Type:  | NNN      | Lease Term: | Negotiable                |
|--------------|----------|-------------|---------------------------|
| Total Space: | 5,846 SF | Lease Rate: | Contact Broker or Pricing |

#### AVAILABLE SPACES

| SUITE               | TENANT    | SIZE     | TYPE | RATE                      | DESCRIPTION |
|---------------------|-----------|----------|------|---------------------------|-------------|
| 601 N. College Ave. | Available | 5,846 SF | NNN  | Contact Broker or Pricing | -           |
| 601 N. College Ave. |           |          |      |                           | -           |

601 N. COLLEGE AVE., VINCENNES, IN 47591

## **RETAILER MAP**



601 N. COLLEGE AVE., VINCENNES, IN 47591

## **DEMOGRAPHICS MAP & REPORT**



| POPULATION                            | 1 MILE          | 3 MILES          | 5 MILES           |
|---------------------------------------|-----------------|------------------|-------------------|
| Total Population                      | 10,013          | 18,481           | 21,458            |
| Average Age                           | 35.7            | 39.3             | 40.4              |
| Average Age (Male)                    | 32.6            | 35.9             | 36.9              |
| Average Age (Female)                  | 36.4            | 41.3             | 42.4              |
|                                       |                 |                  |                   |
| HOUSEHOLDS & INCOME