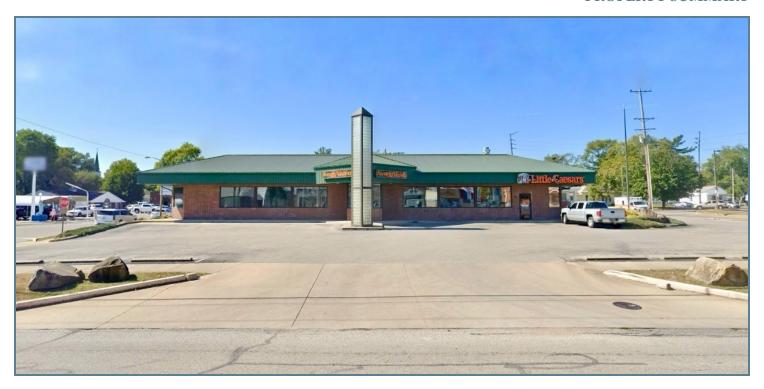

## LOCATION DESCRIPTION

Legacy Commercial Property has commercial retail space available for lease at 601 N. COLLEGE AVE in Vincennes, IN. This well-managed retail or office space has strong visibility on the SW corner of College Ave & N 6th St with up to 5800 SF available for lease. The building is in a well-established area with superb onsite parking, over 40 spaces. The 7,046 SF building sits near the epicenter of the Vincennes business district and is ready for its next generation of retail. This property is a well-known retail staple of the Vincennes community for years and offers landmark recognition & engaging signage. Give our team of Knox County leasing experts a call at 847-904-9200 to get more info about renting this property. This is an excellent opportunity to expand your business on the SW corner of College Ave & N 6th St.