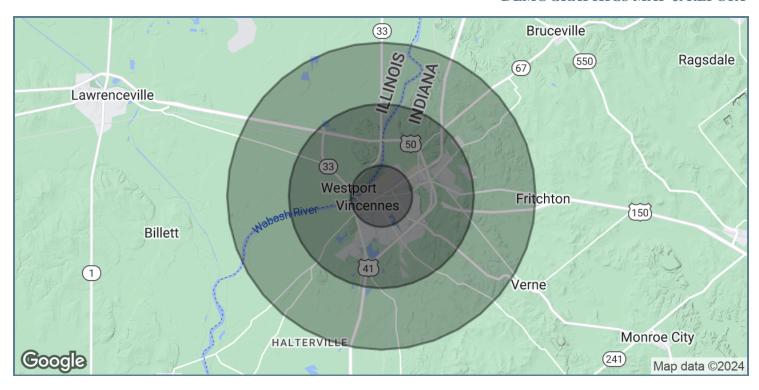

## **DEMOGRAPHICS MAP & REPORT**

| POPULATION                            | 1 MILE          | 3 MILES          | 5 MILES           |
|---------------------------------------|-----------------|------------------|-------------------|
| Total Population                      | 10,013          | 18,481           | 21,458            |
| Average Age                           | 35.7            | 39.3             | 40.4              |
| Average Age (Male)                    | 32.6            | 35.9             | 36.9              |
| Average Age (Female)                  | 36.4            | 41.3             | 42.4              |
|                                       |                 |                  |                   |
| HOUSEHOLDS & INCOME                   | 1 MILE          | 3 MILES          | 5 MILES           |
| HOUSEHOLDS & INCOME  Total Households | 1 MILE<br>4,680 | 3 MILES<br>8,720 | 5 MILES<br>10,019 |
|                                       |                 |                  |                   |
| Total Households                      | 4,680           | 8,720            | 10,019            |

2020 American Community Survey (ACS)