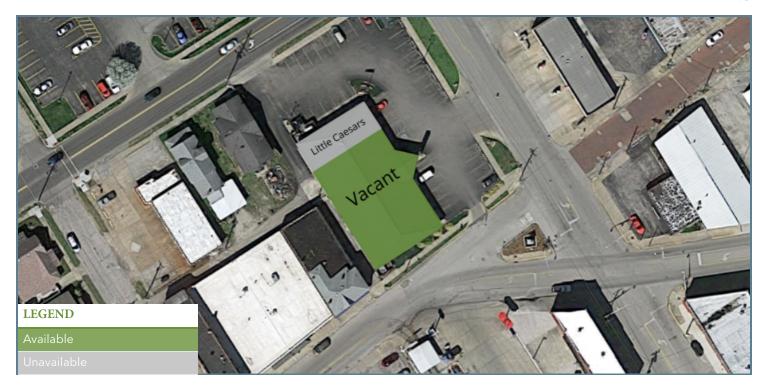

## **PLANS**

#### AVAILABLE SPACES

| SUITE               | TENANT    | SIZE     | TYPE | RATE                      | DESCRIPTION |
|---------------------|-----------|----------|------|---------------------------|-------------|
| 601 N. College Ave. | Available | 5,846 SF | NNN  | Contact Broker or Pricing | -           |
| 601 N. College Ave. |           |          |      |                           | -           |