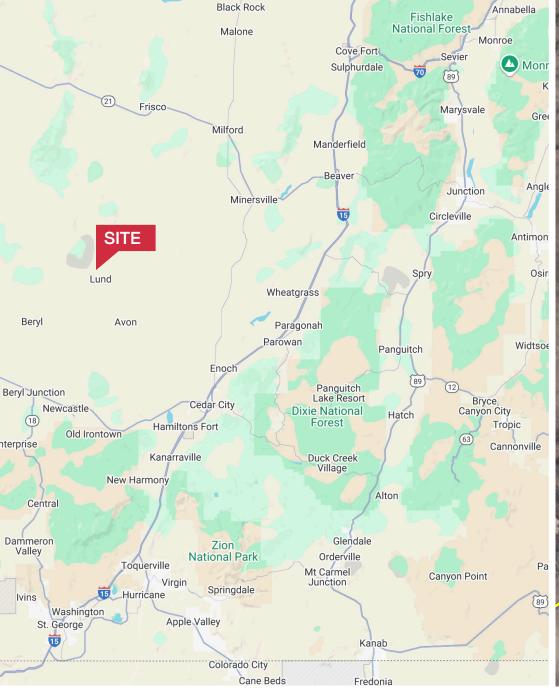

## Location: Cedar City, Utah

- ± 320 Acres of land located just outside of Lund.
- Great views and near Sun Valley Estates.
- Build your off-grid oasis with fantastic views on adjacent BLM land

> FOR MORE INFORMATION http://helloarti.com/view/77428