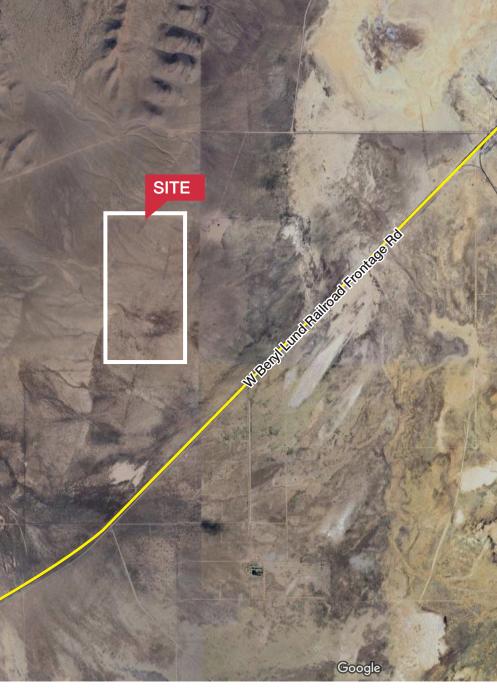

## Location: Cedar City, Utah

- ± 320 Acres of land located just outside of Lund.
- Great views and near Sun Valley Estates.
- Build your off-grid oasis with fantastic views on adjacent BLM land

> FOR MORE INFORMATION http://helloarti.com/view/77428