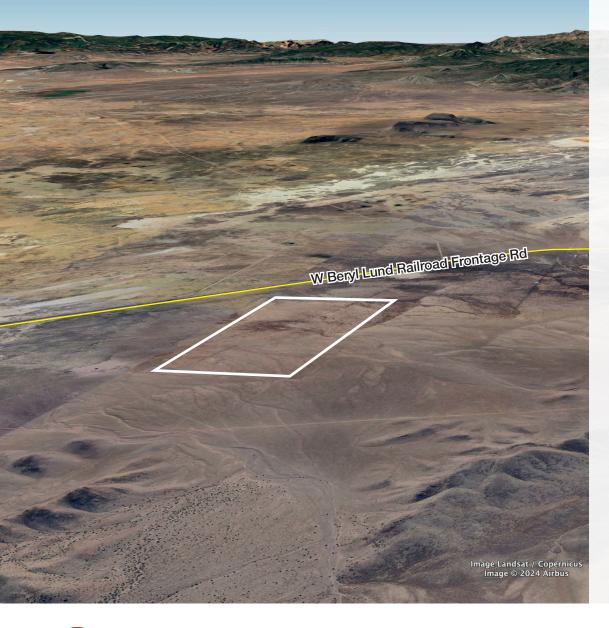

## Location: Cedar City, Utah

- ± 320 Acres of land located just outside of Lund.
- Great views and near Sun Valley Estates.
- Build your off-grid oasis with fantastic views on adjacent BLM land

> FOR MORE INFORMATION http://helloarti.com/view/77428