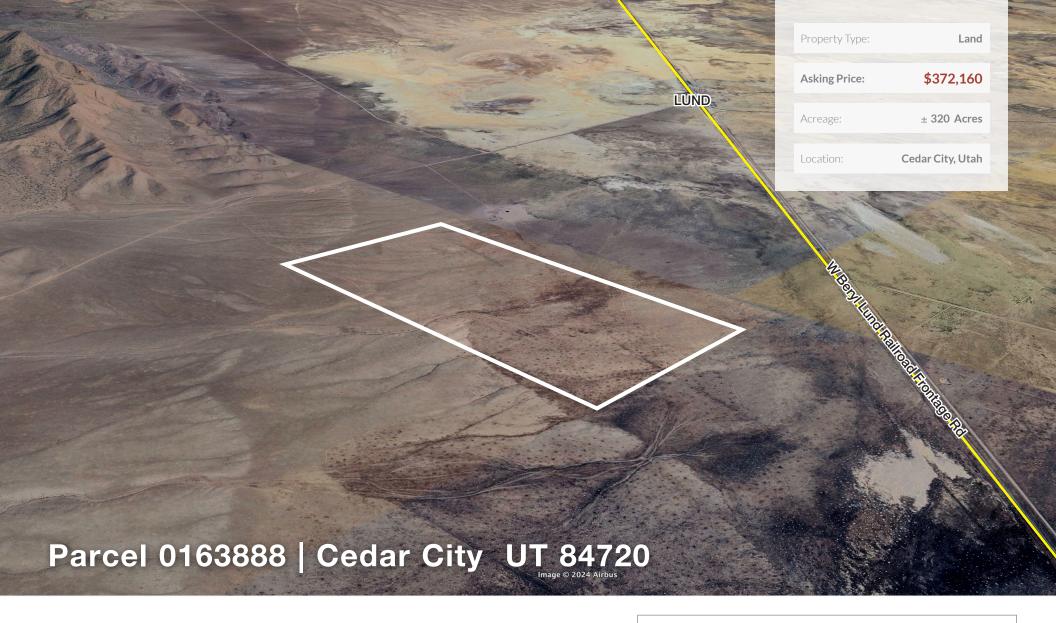

## Location: Cedar City, Utah

- ± 320 Acres of land located just outside of Lund.
- Great views and near Sun Valley Estates.
- Build your off-grid oasis with fantastic views on adjacent BLM land

> FOR MORE INFORMATION http://helloarti.com/view/77428