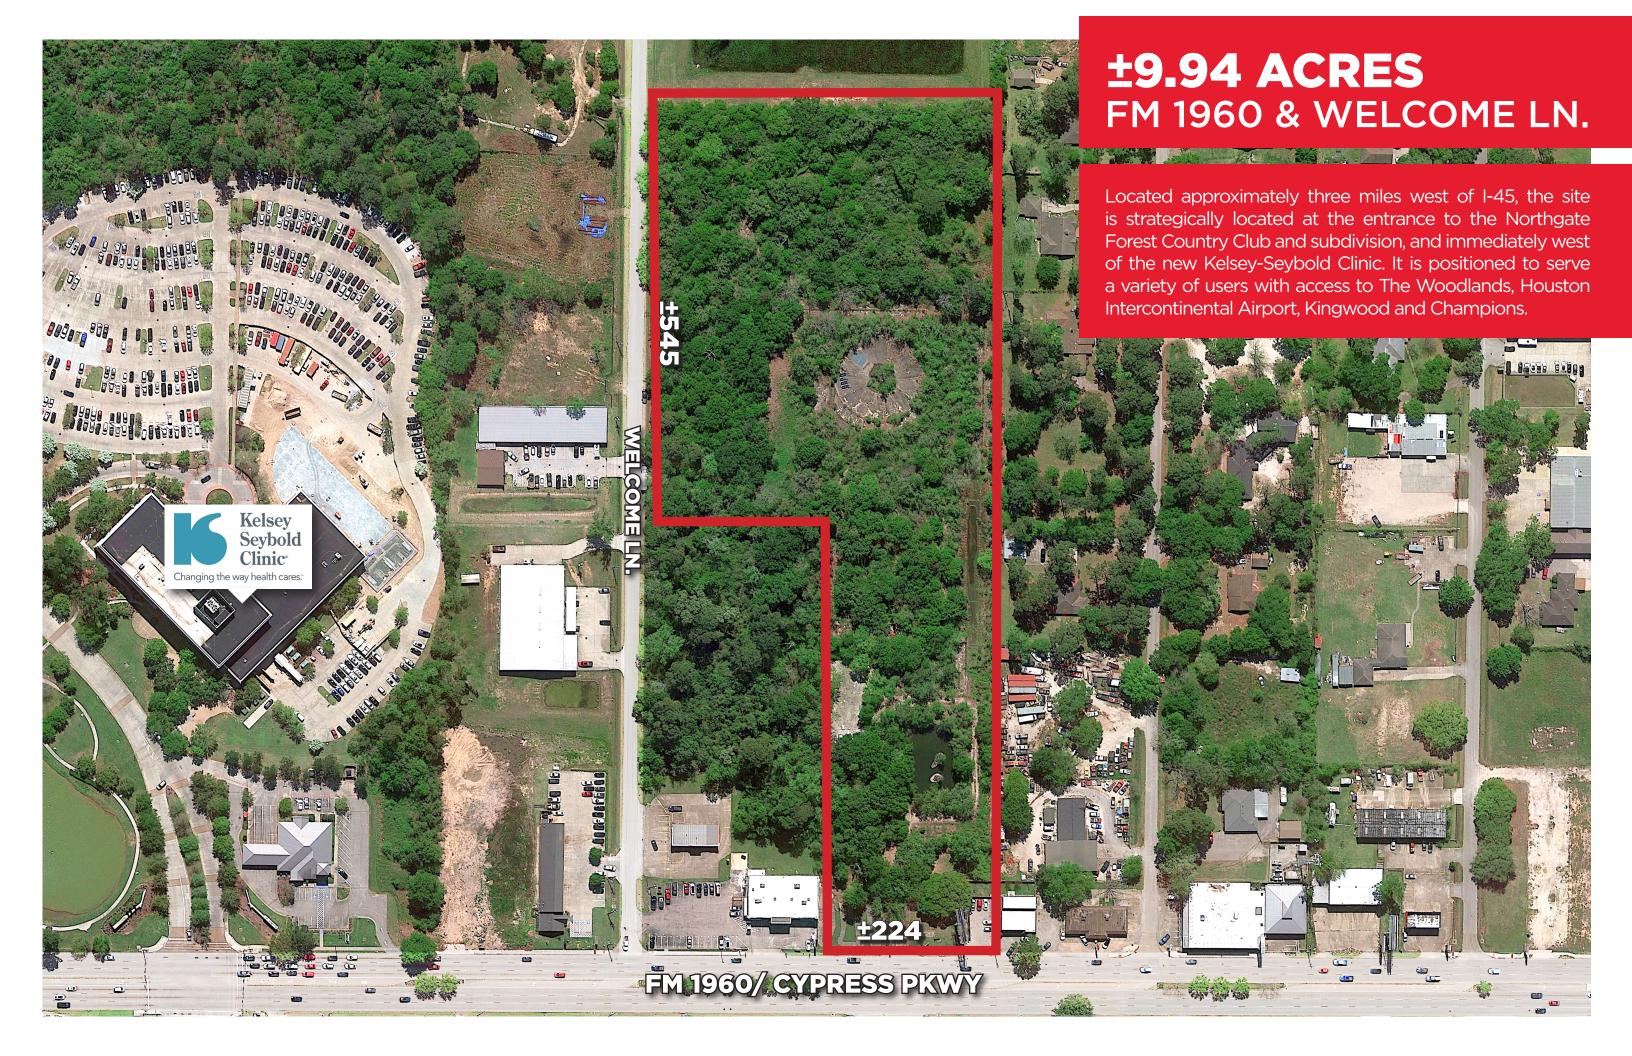

# **±9.94 ACRES** FM 1960 & WELCOME LN.

**HOUSTON, TEXAS** 

#### **CHARLIE MCGAHREN**

Associate
T: +1 713 331 1772

- ±9.94 acres of land, located directly on FM 1960/ Cypress Creek Parkway, the most trafficked street in Northwest Houston.
- ±224' frontage along FM 1960 and ±545' along Welcome Lane
- Traffic count: FM 1960 @ Welcome LN. 48,598 VPD
- Spring ISD
- There are no pipelines, access or other easements bisecting the tract.
- Nearby MUD 233 has utilities and has indicated they are willing to serve the site with a use preference that would complement the Kelsey Seybold next door. Uses may include senior care/living, Memory Care, Nursing Facility or similar uses
- No zoning