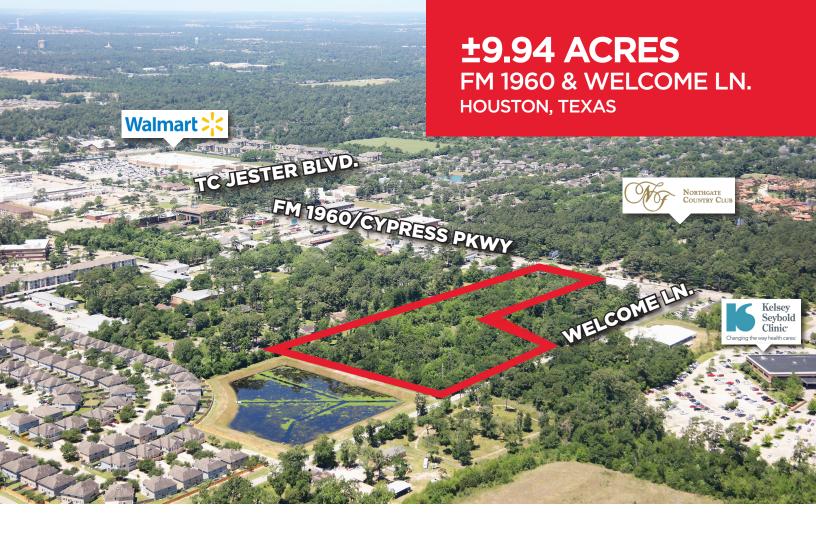

# **±9.94 ACRES** FM 1960 & WELCOME LN.

**HOUSTON, TEXAS** 

#### **CHARLIE MCGAHREN**

Associate
T: +1 713 331 1772

- ±9.94 acres of land, located directly on FM 1960/ Cypress Creek Parkway, the most trafficked street in Northwest Houston.
- ±224' frontage along FM 1960 and ±545' along Welcome Lane
- Traffic count: FM 1960 @ Welcome LN. 48,598 VPD
- Spring ISD
- There are no pipelines, access or other easements bisecting the tract.
- Nearby MUD 233 has utilities and has indicated they are willing to serve the site with a use preference that would complement the Kelsey Seybold next door. Uses may include senior care/living, Memory Care, Nursing Facility or similar uses
- No zoning