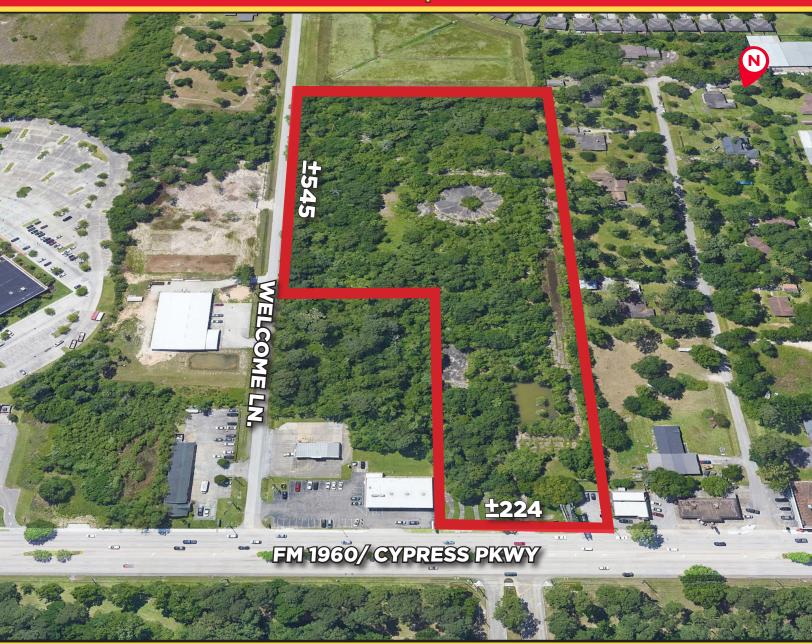

# **±9.94 ACRES** FM 1960 & WELCOME LN.

**HOUSTON, TEXAS** 

#### **CHARLIE MCGAHREN**

Associate
T: +1 713 331 1772

- ±9.94 acres of land, located directly on FM 1960/ Cypress Creek Parkway, the most trafficked street in Northwest Houston.
- ±224' frontage along FM 1960 and ±545' along Welcome Lane
- Traffic count: FM 1960 @ Welcome LN. 48,598 VPD
- Spring ISD
- There are no pipelines, access or other easements bisecting the tract.
- Nearby MUD 233 has utilities and has indicated they are willing to serve the site with a use preference that would complement the Kelsey Seybold next door. Uses may include senior care/living, Memory Care, Nursing Facility or similar uses
- No zoning