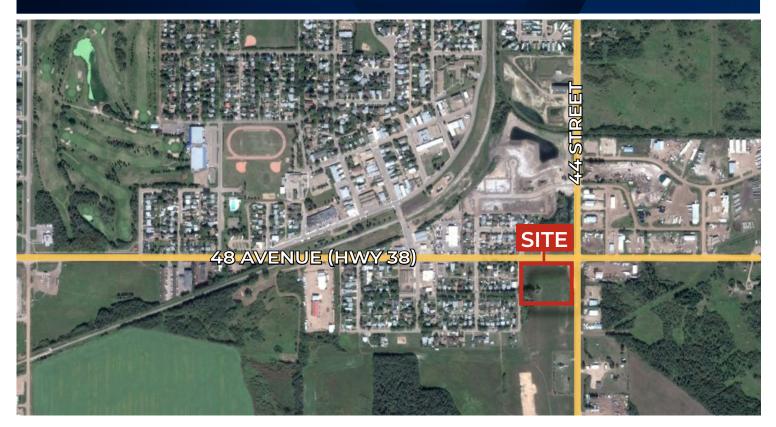

# **HIGHLIGHTS**

- Frontage to Highway 38
- Located about 30 minutes NE of Edmonton, home to approx. 2,200 residents and 120+ businesses
- Close to Alberta's Industrial Heartland area, easy access for industry employees
- Close proximity to major transportation routes, direct access to Fort McMurray
- · Allows for a wide range of permitted uses

SITE SIZE 4.4 Acres ±

**SALE PRICE** Market, Bring Offers!

PROPERTY TAXES \$8,150/annum (2024)

**T** 780.448.0800 **F** 780.426.3007 #201, 9038 51 Avenue NW Edmonton, AB T6E 5X4

royalparkrealty.com