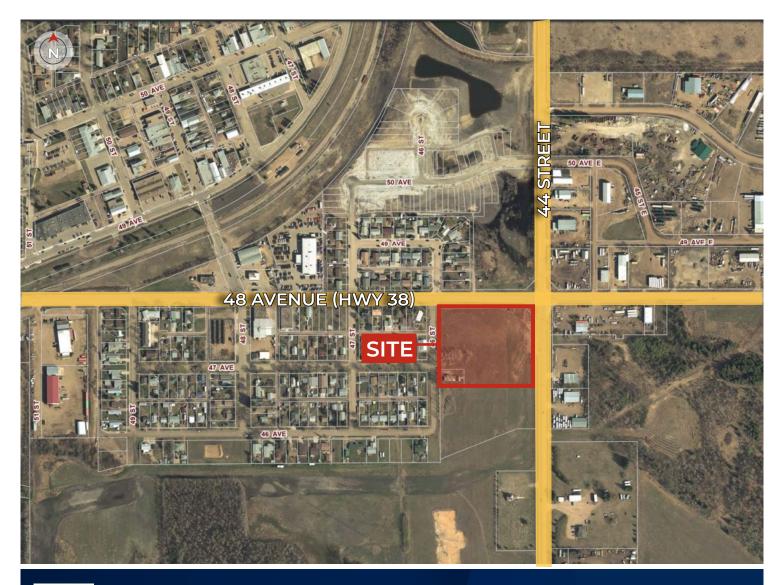

# **HIGHLIGHTS**

- Frontage to Highway 38
- Located about 30 minutes NE of Edmonton, home to approx. 2,200 residents and 120+ businesses
- Close to Alberta's Industrial Heartland area, easy access for industry employees
- Close proximity to major transportation routes, direct access to Fort McMurray
- · Allows for a wide range of permitted uses

SITE SIZE 4.4 Acres ±

**SALE PRICE** Market, Bring Offers!

PROPERTY TAXES \$8,150/annum (2024)

**T** 780.448.0800 **F** 780.426.3007 #201, 9038 51 Avenue NW Edmonton, AB T6E 5X4

royalparkrealty.com