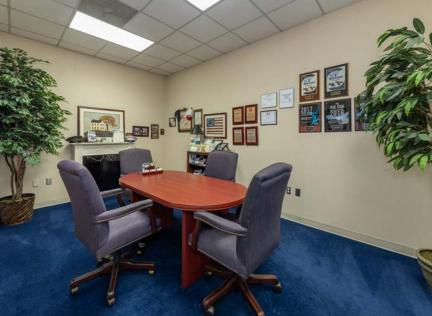

# 1415 Eastridge Rd., Richmond, VA

Located in the heart of the West End and near the reinvigorated Regency Mall

- Approximately 2,500 SF
- Zoning B-1
- 24 striped parking spaces, additional parking available on site
- Lot size is approximately 2/3 of an acre
- Great signage potential

## Approximately 2,500 SF