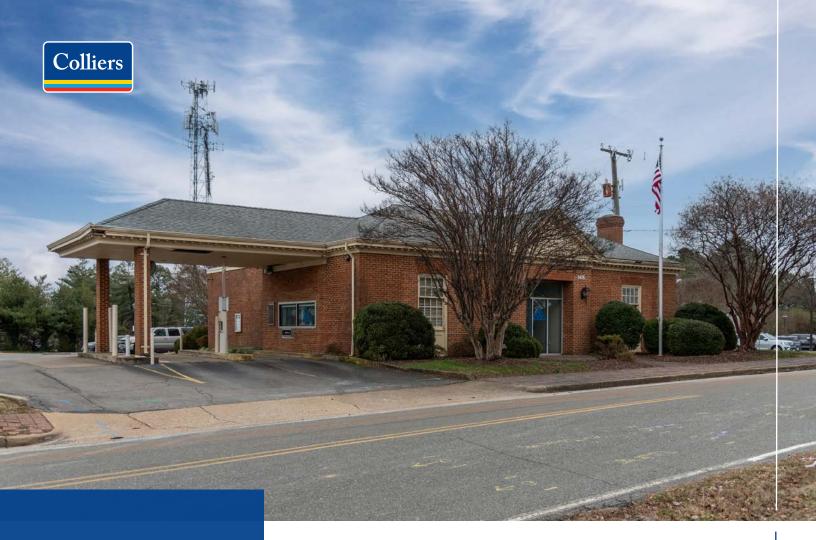

# 1415 Eastridge Rd., Richmond, VA

Located in the heart of the West End and near the reinvigorated Regency Mall

- Approximately 2,500 SF
- Zoning B-1
- 24 striped parking spaces, additional parking available on site
- Lot size is approximately 2/3 of an acre
- Great signage potential