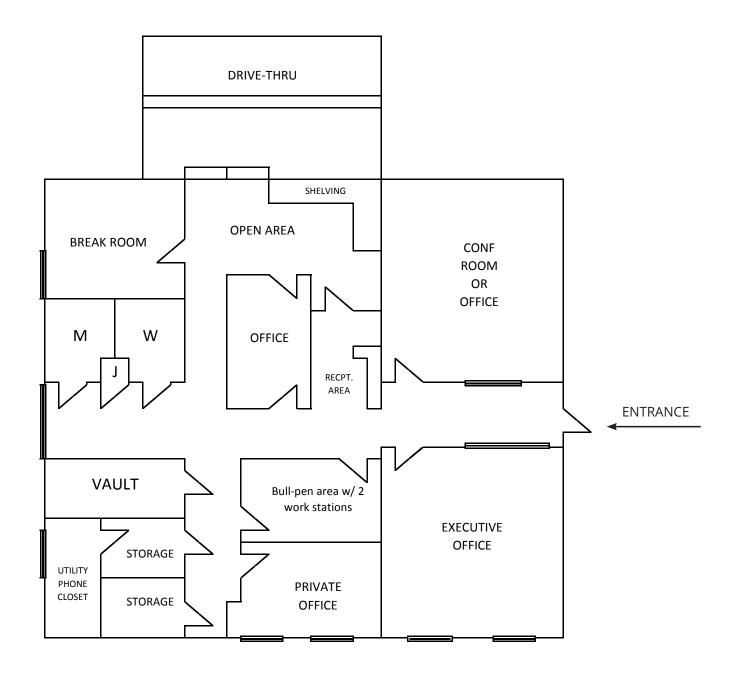

# 1415 Eastridge Rd., Richmond, VA

Located in the heart of the West End and near the reinvigorated Regency Mall

- Approximately 2,500 SF
- Zoning B-1
- 24 striped parking spaces, additional parking available on site
- Lot size is approximately 2/3 of an acre
- Great signage potential

## Approximately 2,500 SF