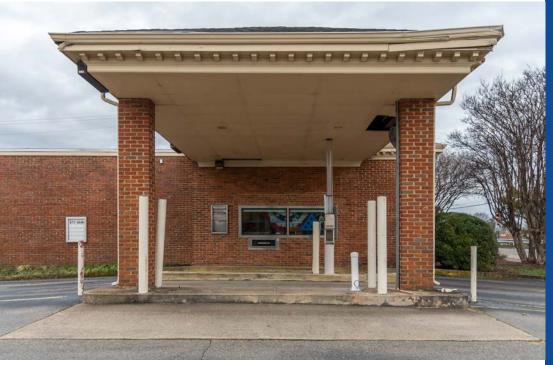

# 1415 Eastridge Rd., Richmond, VA

Located in the heart of the West End and near the reinvigorated Regency Mall

- Approximately 2,500 SF
- Zoning B-1
- 24 striped parking spaces, additional parking available on site
- Lot size is approximately 2/3 of an acre
- Great signage potential

## Approximately 2,500 SF

### 1415 Eastridge Rd