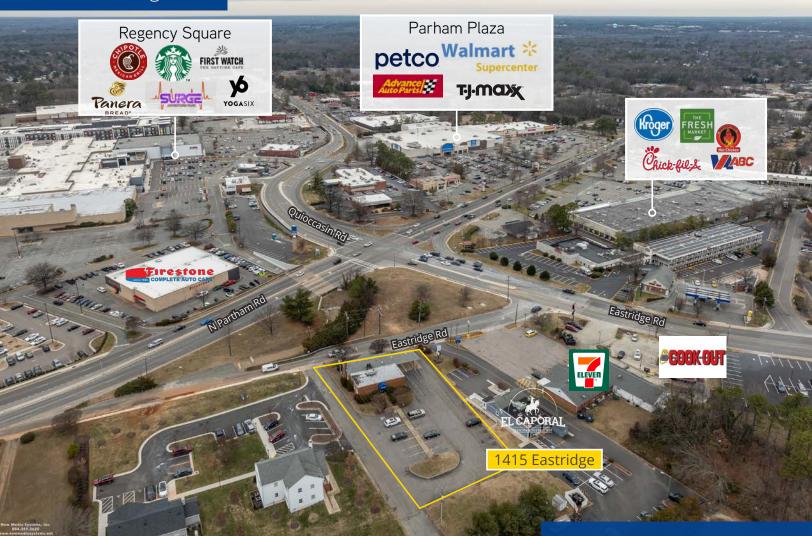

# 1415 Eastridge Rd., Richmond, VA

Located in the heart of the West End and near the reinvigorated Regency Mall

- Approximately 2,500 SF
- Zoning B-1
- 24 striped parking spaces, additional parking available on site
- Lot size is approximately 2/3 of an acre
- Great signage potential

### 1415 Eastridge Rd