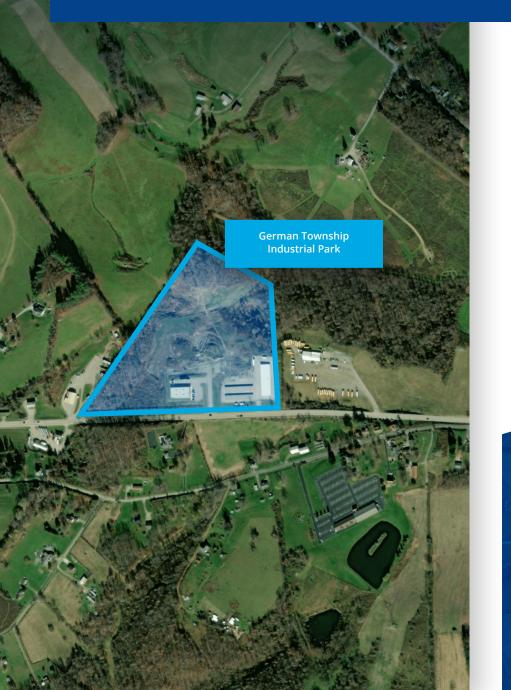

### **PROPERTY OVERVIEW**

- Build-to-suit opportunities available: industrial and retail
- Industrial: 19.5 AC available | \$80,000 per AC
- Retail: 3.15 AC available | \$80,000 per AC
- Flexible lot divisibility: 3+ acres

### **INDUSTRIAL BUILD-TO-SUIT OPPORTUNITY**

- Potential for (3) 33,600 SF industrial buildings •Dock-high / drive-in access available
- Ample exterior storage available
- Abundant onsite parking

Copyright © 2023 Colliers International.Information herein has been obtained from sources deemed reliable, however its accuracy cannot be guaranteed. The user is required to conduct their own due diligence and verification.