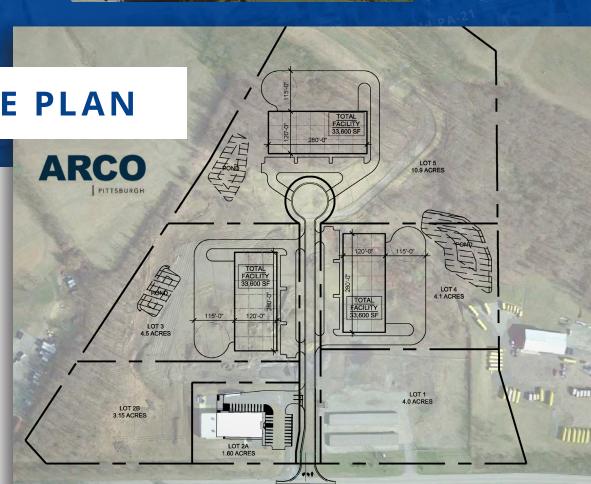

(Sold) Lot #1 Steel City Storáge (Sold) Lot #2A Dollar General 0 Lot #2B 3.15 AC S (Retail/Office) Lot #6 Lot #3 4.5 AC Lot #5 (Industrial) Lot #4 4.1 AC Lot #4 Lot #3 (Industrial) roposed F Lot #5 5.0 AC Lot (Industrial) SOLD SOLD 1 #2B Lot #6 5.9 AC 0 (Industrial)

# SITE PLAN ARCO PITTSBURGH