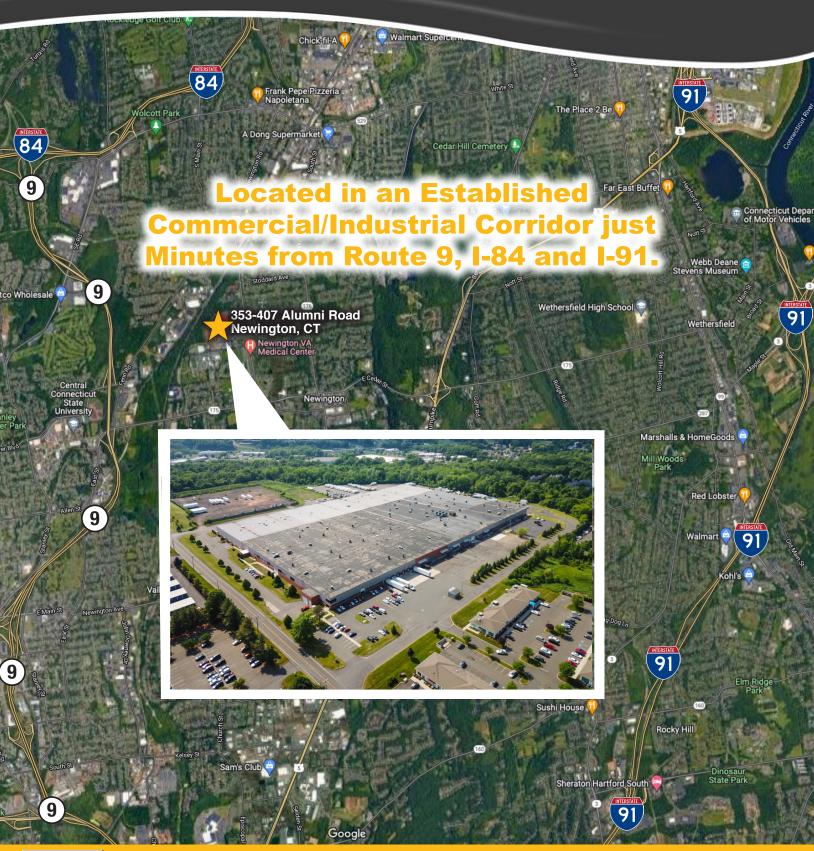

### FOR LEASE AVAILABLE: 50,000 - 141,000 SF+/-

WAREHOUSE/DISTRIBUTION/MANUFACTURING

**GOMAN+YORK** is pleased to offer for lease, up to 141,000 SF+/of warehouse space at 353-407 Alumni Road in Newington. "Newington Business Center" is set in an established and desirable business corridor on an expansive lot; and this well maintained 614,600 SF building is located within 1.5-miles of Route 9, which provides direct access to I-91 and I-84. This southern New England location is within a day's drive of all the major Northeast metros and several Mid-Atlantic and Midwest metros.

NEWINGTON, CONNECTICUT

Located in Central Connecticut within 1.5 Miles of Route 9. Direct access to I-91 & I-84.

Full through-access from Alumni Road to Route 175 reestablishment planned by DoT

**NEWINGTON, CONNECTICUT** 