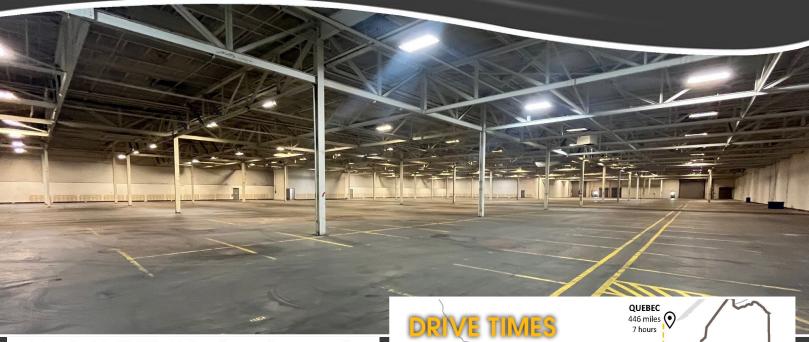

#### 9-10 total =

3 standard docks w/levelers

+2 large drive-in

4+ new doors to be added

**CEILING HEIGHT:** 

Clear 18'; 25' to deck

**COLUMN SPACING:** 

 $60' \times 40'$ 