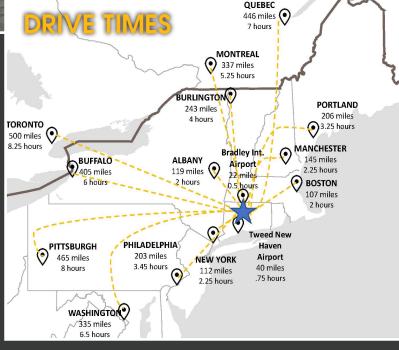

### FOR LEASE AVAILABLE: 50,000 - 141,000 SF+/-

WAREHOUSE/DISTRIBUTION/MANUFACTURING

**GOMAN+YORK** is pleased to offer for lease, up to 141,000 SF+/of warehouse space at 353-407 Alumni Road in Newington. "Newington Business Center" is set in an established and desirable business corridor on an expansive lot; and this well maintained 614,600 SF building is located within 1.5-miles of Route 9, which provides direct access to I-91 and I-84. This southern New England location is within a day's drive of all the major Northeast metros and several Mid-Atlantic and Midwest metros.