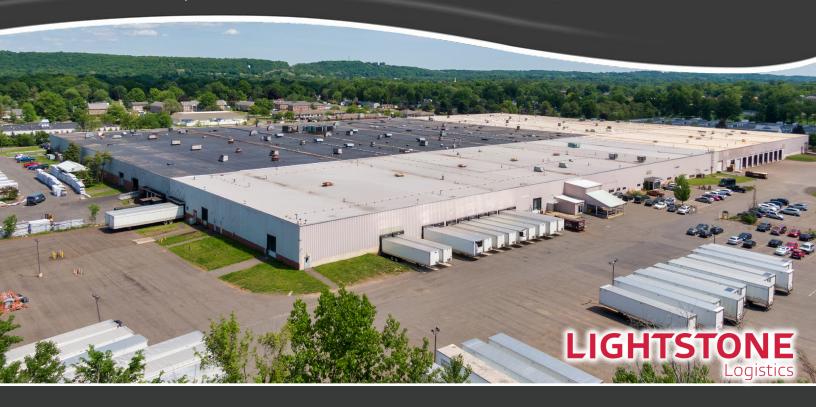

### FOR LEASE AVAILABLE: 50,000 - 141,000 SF+/-

WAREHOUSE/DISTRIBUTION/MANUFACTURING

**GOMAN+YORK** is pleased to offer for lease, up to 141,000 SF+/of warehouse space at 353-407 Alumni Road in Newington. "Newington Business Center" is set in an established and desirable business corridor on an expansive lot; and this well maintained 614,600 SF building is located within 1.5-miles of Route 9, which provides direct access to I-91 and I-84. This southern New England location is within a day's drive of all the major Northeast metros and several Mid-Atlantic and Midwest metros.

**NEWINGTON, CONNECTICUT** 