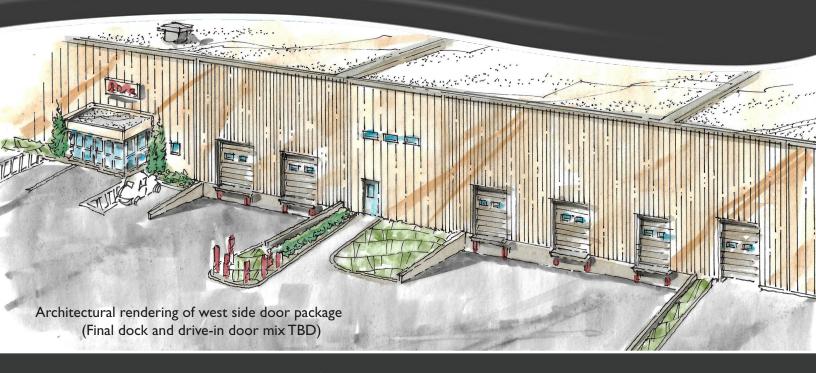

#### **OVERHEAD DOORS:**

#### 9-10 total =

3 standard docks w/levelers

+2 large drive-in

4+ new doors to be added

**CEILING HEIGHT:** 

Clear 18'; 25' to deck

**COLUMN SPACING:** 

 $60' \times 40'$ 

#### **FEATURES**

- Available: 50,000-141,000 SF +/-
- Easy access to major highways
- Flexible warehouse with 9+ doors and limited potential cross-docking
- Nearby Route 9 access, providing a direct connection to Interstates 84 and 91
- Full through-access from Alumni Road to Route 175 reestablishment planned by DoT
- Strong ownership and management
- Existing office on east side of space with ability to expand or build new office on west side
- Extra acreage for potential outdoor storage