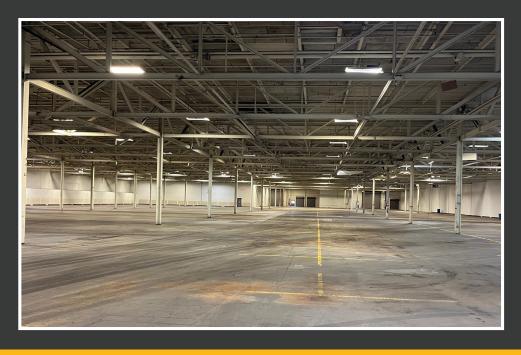

#### WAREHOUSE/DISTRIBUTION/MANUFACTURING

**LEASE RATE: \$6.00 / SF NNN** 

**ZONING:** I - Industrial

**WAREHOUSE:** 141,000 SF +/-

**OFFICE:** 750 SF existing, can BTS

**BUILDING SIZE: 614.600 SF** 

SITE AREA: 70 +/- acres

#### 9-10 total =

3 standard docks w/levelers

+2 large drive-in

4+ new doors to be added

**CEILING HEIGHT:** 

Clear 18'; 25' to deck

**COLUMN SPACING:** 

 $60' \times 40'$ 