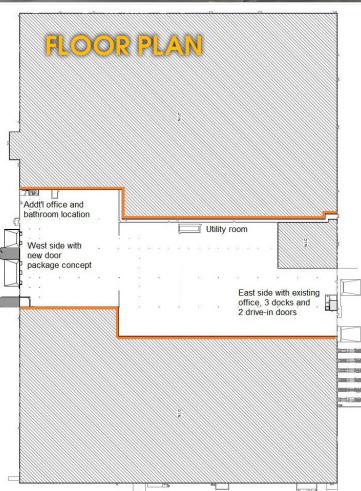

#### 9-10 total =

3 standard docks w/levelers

+2 large drive-in

4+ new doors to be added

**CEILING HEIGHT:** 

Clear 18'; 25' to deck

**COLUMN SPACING:** 

 $60' \times 40'$ 

#### **FEATURES**

- Available: 50,000-141,000 SF +/-
- Easy access to major highways
- Flexible warehouse with 9+ doors and limited potential cross-docking
- Nearby Route 9 access, providing a direct connection to Interstates 84 and 91
- Full through-access from Alumni Road to Route 175 reestablishment planned by DoT
- Strong ownership and management
- Existing office on east side of space with ability to expand or build new office on west side
- Extra acreage for potential outdoor storage