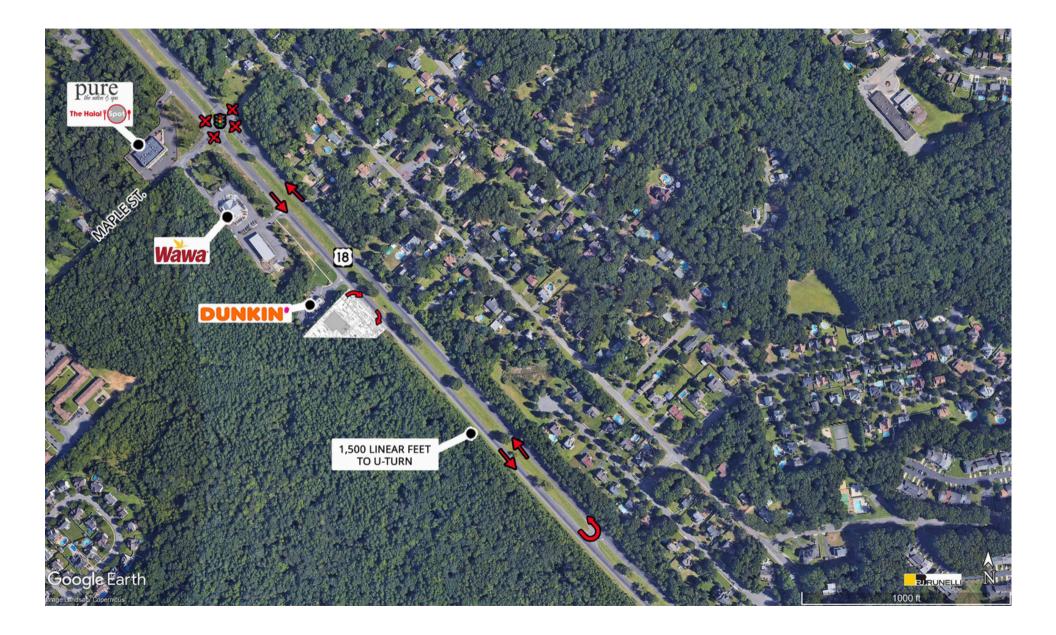

Daytime population, bolstered by Hackensack Meridian Health (less than 1 mile employing more than 500 Physicians, and 1,700 supporting and ancillary staff.

Ingress/Egress with Rt. 18 south with crossover return to Rt 18 north within 1,500 Ft.