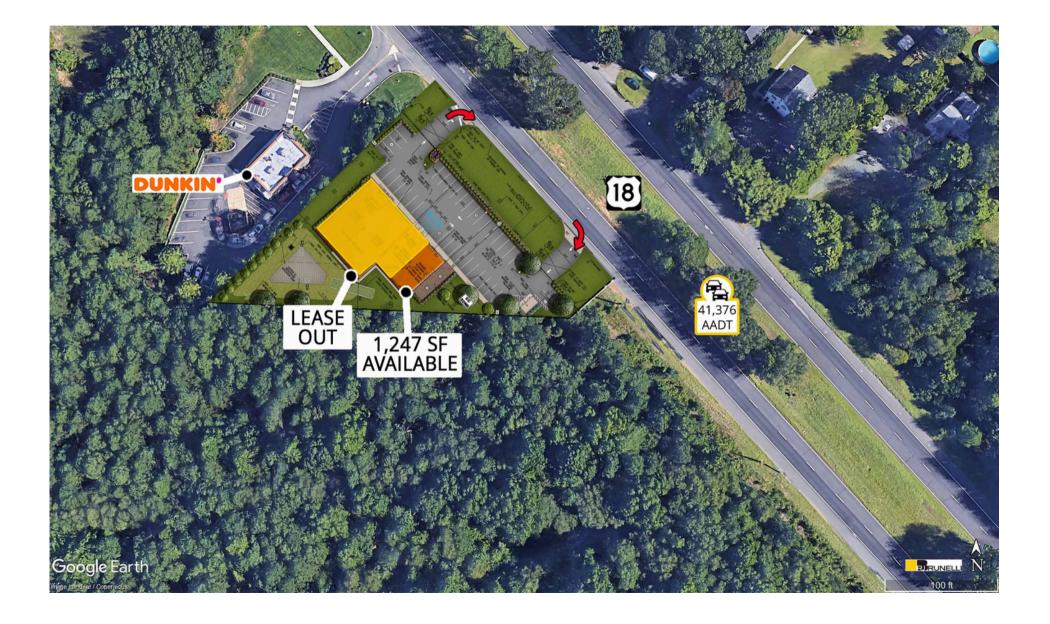

## AVAILABLE: 1,247 SF

New Construction is highly visible from Rt. 18 North and South, having approximately 300 +/- foot of frontage with a freestanding Pylon sign.

Enroute to nearby Walmart Supercenter.

## **Traffic Counts**

Route 18

41,376 Cars Per Day

1451 Route 18 Old Bridge, NJ

**New Construction Concept** 

FOR LEASE

1451 Route 18 Old Bridge, NJ

1451 Route 18 Old Bridge, NJ