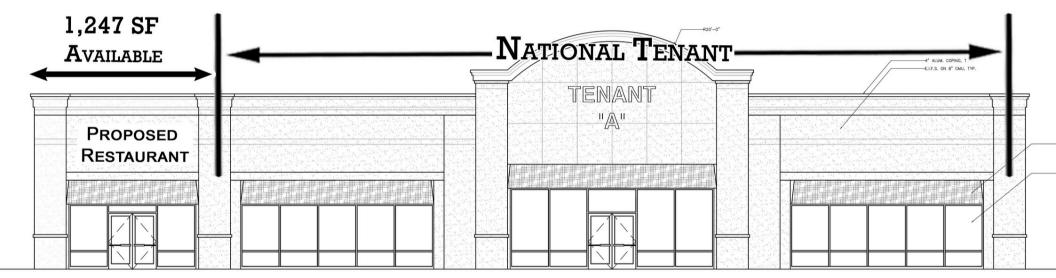

## AVAILABLE: 1,247 SF

New Construction is highly visible from Rt. 18 North and South, having approximately 300 +/- foot of frontage with a freestanding Pylon sign.

Enroute to nearby Walmart Supercenter.

## Total GLA

9,156 SF