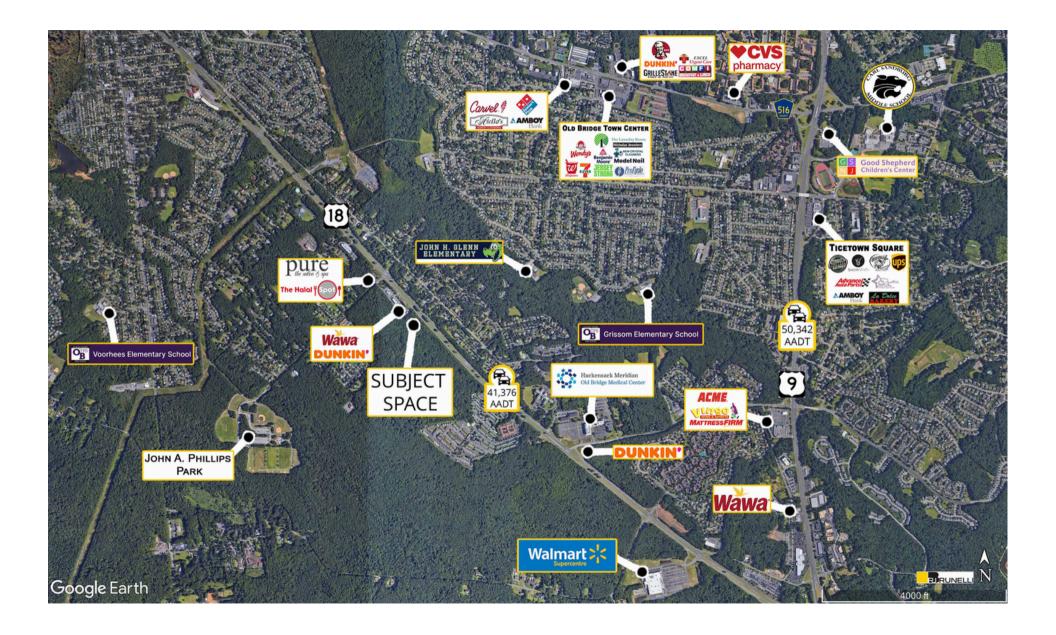

## AVAILABLE: 1,247 SF

New Construction is highly visible from Rt. 18 North and South, having approximately 300 +/- foot of frontage with a freestanding Pylon sign.

Enroute to nearby Walmart Supercenter.

Residential growth to exceed 700 units within 3 miles.

Residential population excellent for services, food, healthcare tenants, and more to support the local and transient traffic.

Seeking: Restaurant, Coffee, Bakery, Salon, and Cleaners (drop off).

## **Traffic Counts**

Route 18

41,376 Cars Per Day

1451 Route 18 Old Bridge, NJ

**New Construction Concept** 

FOR LEASE

1451 Route 18 Old Bridge, NJ

1451 Route 18 Old Bridge, NJ