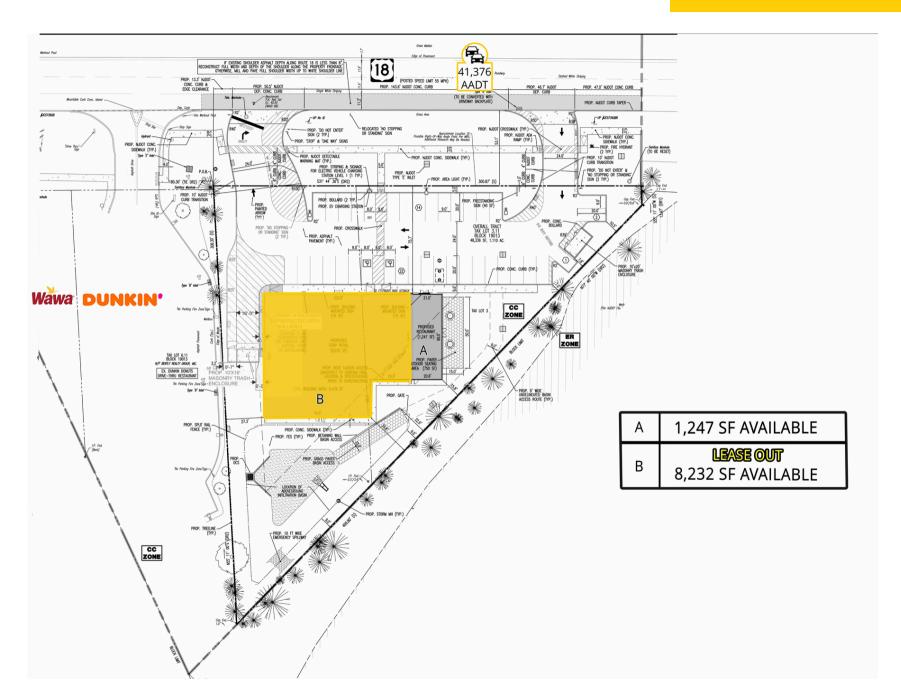

## AVAILABLE: 1,247 SF

New Construction is highly visible from Rt. 18 North and South, having approximately 300 +/- foot of frontage with a freestanding Pylon sign.

Enroute to nearby Walmart Supercenter.

## **Traffic Counts**

Route 18

41,376 Cars Per Day

1451 Route 18 Old Bridge, NJ

**New Construction Concept** 

FOR LEASE

1451 Route 18 Old Bridge, NJ

1451 Route 18 Old Bridge, NJ