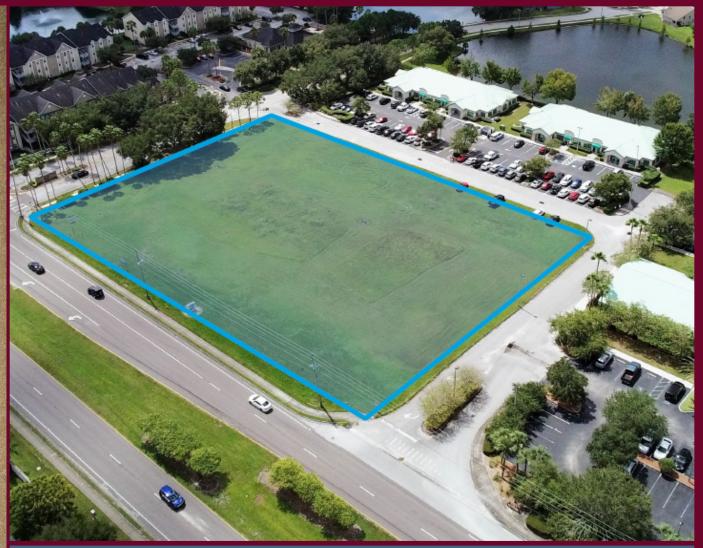

## FOR SALE VACANT LAND

- 2.5 Acres Fully Improved Pad Site Zoned C-1 (Neighborhood Commercial District) Includes Office/Medical and Retail
- Excellent visibility and access located at a signalized intersection
- Less than 1/2 mile South to SR 54
- Adjacent to John Hopkins All Children's Outpatient Care Clinic
- Traffic Counts in Excess of 25,000 vehicles per day
- Ideally Situated Between 2 major hospitals:
  - \*2.9 miles to Medical Center of Trinity \*3.7 miles to Bay Care North Bay Hospital
- Beautiful setting and surrounded by an established residential community
- Parcel could potentially be divided

## **PROPERTY SPECIFICATIONS**

| Address:       | 4441 Rowan Road, New Port Richey                                                       |
|----------------|----------------------------------------------------------------------------------------|
| Land Size:     | 2.5 Acres                                                                              |
| Dimensions:    | 360' frontage on Rowan Road                                                            |
| Parcel ID#:    | 15-26-16-0000-00100-0070                                                               |
| Zoning:        | C-1 Neighborhood Commercial District                                                   |
| Utilities:     | Water and Sewer/ Pasco County,                                                         |
| Suitable Uses: | Retail or Office/Medical                                                               |
| Access:        | Right in-right out access from N & traffic<br>light provides access from north & south |