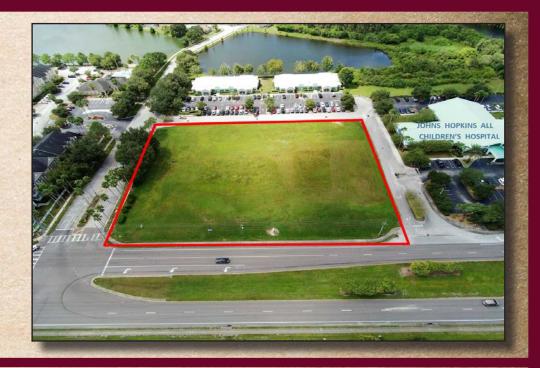

## FOR SALE VACANT LAND

- 2.5 Acres Fully Improved Pad Site Zoned C-1 (Neighborhood Commercial District) Includes Office/Medical and Retail
- Excellent visibility and access located at a signalized intersection
- Less than 1/2 mile South to SR 54
- Adjacent to John Hopkins All Children's Outpatient Care Clinic
- Traffic Counts in Excess of 25,000 vehicles per day
- Ideally Situated Between 2 major hospitals:
  - \*2.9 miles to Medical Center of Trinity \*3.7 miles to Bay Care North Bay Hospital
- Beautiful setting and surrounded by an established residential community
- Parcel could potentially be divided

## **PROPERTY SPECIFICATIONS**

| Address:       | 4441 Rowan Road, New Port Richey                                                       |
|----------------|----------------------------------------------------------------------------------------|
| Land Size:     | 2.5 Acres                                                                              |
| Dimensions:    | 360' frontage on Rowan Road                                                            |
| Parcel ID#:    | 15-26-16-0000-00100-0070                                                               |
| Zoning:        | C-1 Neighborhood Commercial District                                                   |
| Utilities:     | Water and Sewer/ Pasco County,                                                         |
| Suitable Uses: | Retail or Office/Medical                                                               |
| Access:        | Right in-right out access from N & traffic<br>light provides access from north & south |