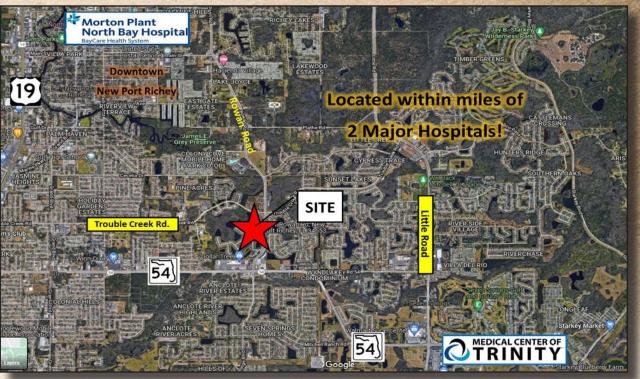

## FOR SALE VACANT LAND

- 2.5 Acres Fully Improved Pad Site Zoned C-1 (Neighborhood Commercial District) Includes Office/Medical and Retail
- Excellent visibility and access located at a signalized intersection
- Less than 1/2 mile South to SR 54
- Adjacent to John Hopkins All Children's Outpatient Care Clinic
- Traffic Counts in Excess of 25,000 vehicles per day
- Ideally Situated Between 2 major hospitals:
  - \*2.9 miles to Medical Center of Trinity \*3.7 miles to Bay Care North Bay Hospital
- Beautiful setting and surrounded by an established residential community
- Parcel could potentially be divided