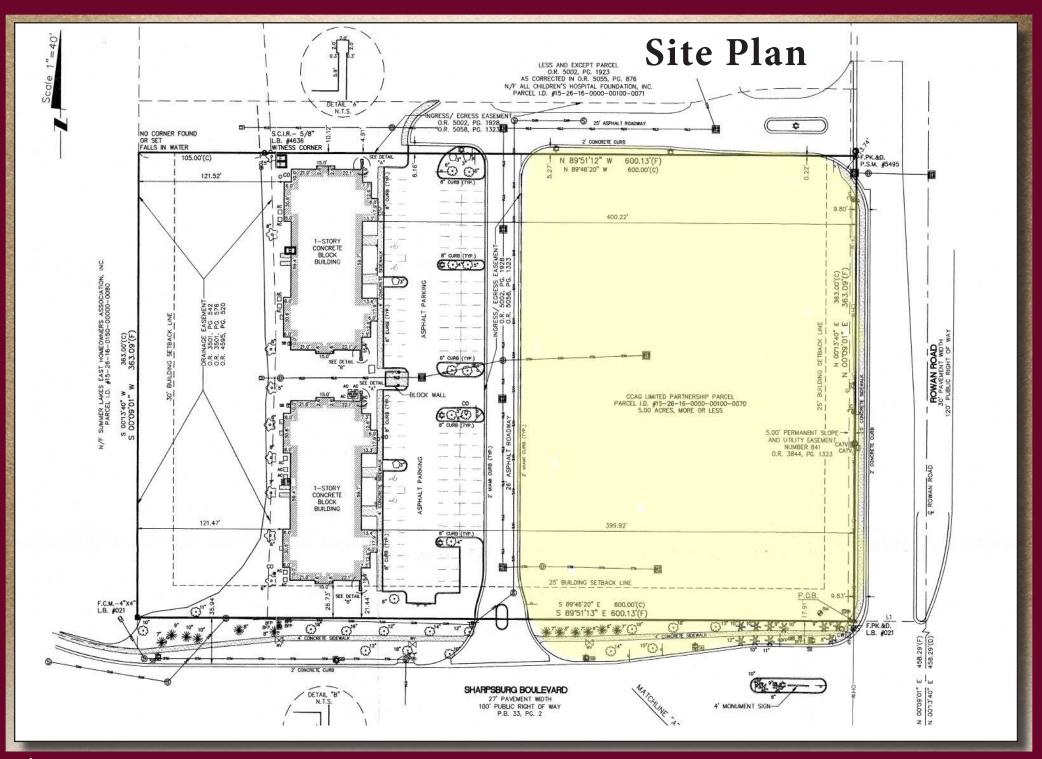

## FOR SALE VACANT LAND

- 2.5 Acres Fully Improved Pad Site Zoned C-1 (Neighborhood Commercial District) Includes Office/Medical and Retail
- Excellent visibility and access located at a signalized intersection
- Less than 1/2 mile South to SR 54
- Adjacent to John Hopkins All Children's Outpatient Care Clinic
- Traffic Counts in Excess of 25,000 vehicles per day
- Ideally Situated Between 2 major hospitals:
  - \*2.9 miles to Medical Center of Trinity \*3.7 miles to Bay Care North Bay Hospital
- Beautiful setting and surrounded by an established residential community
- Parcel could potentially be divided

## **PROPERTY SPECIFICATIONS**

| Address:       | 4441 Rowan Road, New Port Richey                                                       |
|----------------|----------------------------------------------------------------------------------------|
| Land Size:     | 2.5 Acres                                                                              |
| Dimensions:    | 360' frontage on Rowan Road                                                            |
| Parcel ID#:    | 15-26-16-0000-00100-0070                                                               |
| Zoning:        | C-1 Neighborhood Commercial District                                                   |
| Utilities:     | Water and Sewer/ Pasco County,                                                         |
| Suitable Uses: | Retail or Office/Medical                                                               |
| Access:        | Right in-right out access from N & traffic<br>light provides access from north & south |