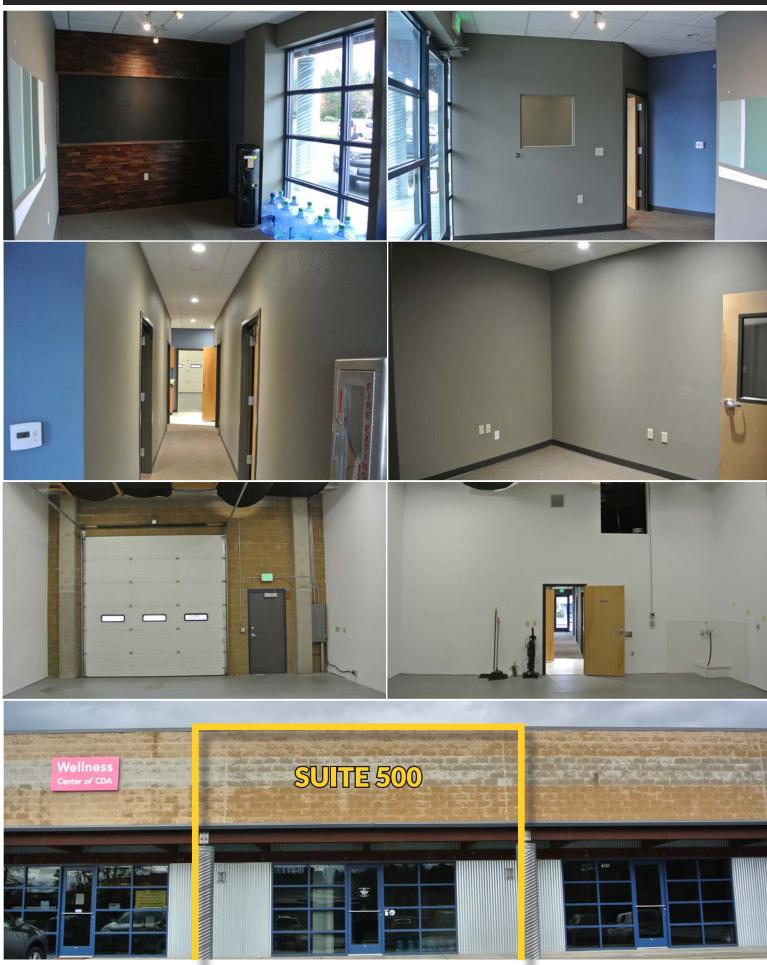

## **SUITE 500 PHOTOS**

#### **SUITE 500**

Space Size: Lease Rate: Est. NNNs:

±1,633 SF \$1.40 PSF, NNN (\$2,286/Month)

• Reception Area

- · 1 Restroom
- Warehouse
- · 1 12x12 Overhead Door