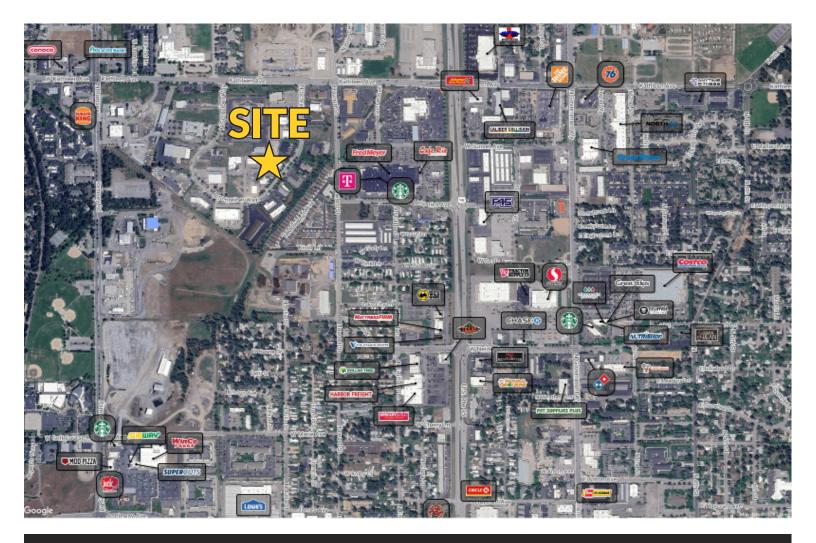

## WAREHOUSE/OFFCE SPACE FOR LEASE

SPOKANE | COEUR D'ALENE | TRI-CITIES | PALOUSE | MISSOULA

3895 N Schreiber Way Coeur d'Alene, ID 83815

**OFFICE LOCATIONS** 

| DEMOGRAPHICS          | 1 MILE   | 3 MILES  | 5 MILES   |                                     |
|-----------------------|----------|----------|-----------|-------------------------------------|
| Est. Population 2024  | 10,215   | 63,003   | 95,539    | MARY KIENBAUM<br>208.770.2589       |
| Proj. Population 2029 | 10,828   | 65,752   | 99,118    | mary.kienbaum@kiemlehagood.com      |
| Est. Households       | 4,867    | 26,480   | 39,528    | <b>CHERYL KLEIN</b><br>208.770.2594 |
| Average HHI           | \$67,940 | \$96,677 | \$101,642 | cheryl.klein@kiemlehagood.com       |
| Median HHI            | \$54,205 | \$73,175 | \$75,401  |                                     |
| Daytime Demos         | 8,508    | 50,233   | 71,060    | KIEMLE                              |