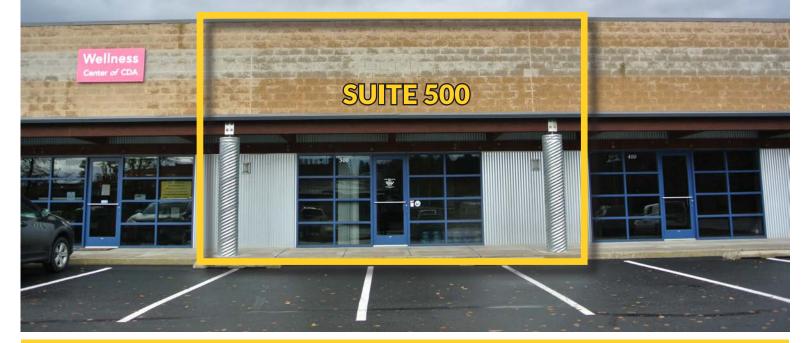

#### **SUITE 500**

Space Size: Lease Rate: Est. NNNs:

±1,633 SF \$1.40 PSF, NNN (\$2,286/Month)

• Reception Area

- · 1 Restroom
- Warehouse
- · 1 12x12 Overhead Door

#### **NEIGHBORING TENANTS**

- The Wellness Bar Corporate Office
- · Wellness Center of CDA
- · AMD Interiors
- · Freedom Finers Yoga & Wellness Center