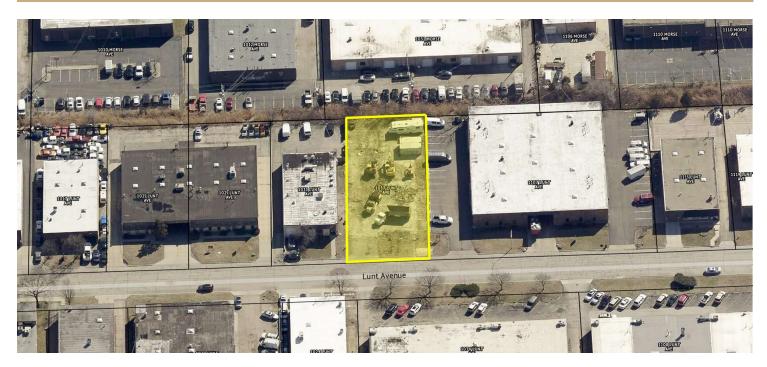

# 1037 LUNT AVE., SCHAUMBURG, IL 60193

#### **PROPERTY OVERVIEW**

- 0.33 Acre Site
- Ready to build on!
- Zoned M1
- Utilities to site
- Previous building on the site burned down. 5,000 SF concrete slab remains for new owner to build on.
- Sale Price: \$218,000