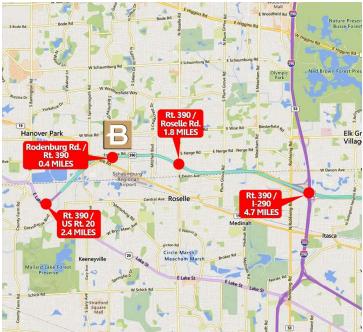

#### LOCATION DESCRIPTION

Established industrial park location with easy access to major transportation routes via nearby Rt. 390, I-290.