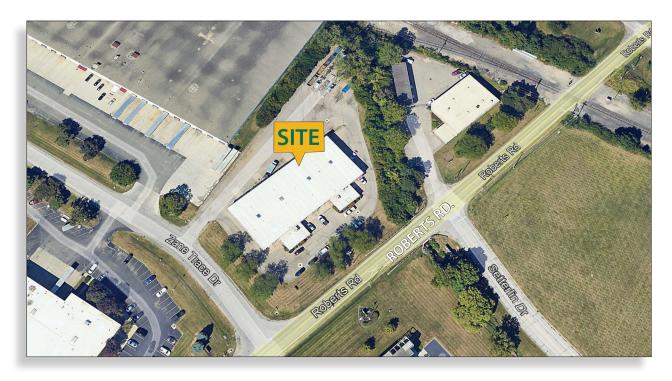

# 4170-4178 Roberts Rd.

Columbus, OH 43228



### **WAREHOUSE FOR LEASE**



### **Property:**

- ±2,700 Sq. Ft. available for lease
- · One dock & drive-in door
- Clear height: 17'
- Clear span

### **Location:**

- Excellent west side location
- Just off I-270/Roberts Rd. interchange
- Less than 10 minutes to downtown Columbus

Jeffrey A. Boll, SIOR

T 614.799.2100 x210 C 614.402.0373 jboll@rjboll.com Rj BOLL Realty, Ltd.

5880 Sawmill Road, Ste.150 Dublin, OH 43017 614.799.2100



# 4170-4178 Roberts Rd.

Columbus, OH 43228



**DETAILS** 



### **Property Specifications:**

- Available Sq. Ft.: ±2,700
- Clear Height: 17'
- Column Spacing: clear span
- 1 dock door
- 1 drive-in door

#### **Rental Rate:**

- \$10.50/Sq. Ft. NNN
- In addition, tenant pays taxes, insurance & CAM
- Tenant to pay own utilities, trash removal and janitorial

Jeffrey A. Boll, SIOR

T 614.799.2100 x210 C 614.402.0373 jboll@rjboll.com Rj BOLL Realty, Ltd.

5880 Sawmill Road, Ste.150 Dublin, OH 43017 614.799.2100





**MAPS** 





### Jeffrey A. Boll, SIOR

T 614.799.2100 x210 C 614.402.0373 jboll@rjboll.com

#### Rj BOLL Realty, Ltd.

5880 Sawmill Road, Ste.150 Dublin, OH 43017 614.799.2100