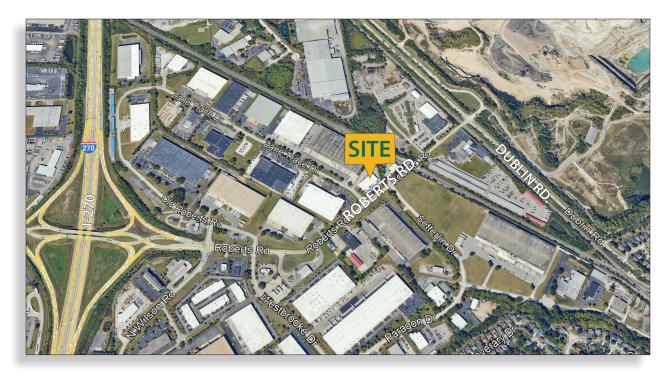

lent west side location
- Just off I-270/Roberts Rd. interchange
- Less than 10 minutes to downtown Columbus

Jeffrey A. Boll, SIOR

T 614.799.2100 x210 C 614.402.0373 jboll@rjboll.com Rj BOLL Realty, Ltd.

5880 Sawmill Road, Ste.150 Dublin, OH 43017 614.799.2100



# 4170-4178 Roberts Rd.

Columbus, OH 43228



**DETAILS** 



### **Property Specifications:**

- Available Sq. Ft.: ±2,700
- Clear Height: 17'
- Column Spacing: clear span
- 1 dock door
- 1 drive-in door

#### **Rental Rate:**

- \$10.50/Sq. Ft. NNN
- In addition, tenant pays taxes, insurance & CAM
- Tenant to pay own utilities, trash removal and janitorial

Jeffrey A. Boll, SIOR

T 614.799.2100 x210 C 614.402.0373 jboll@rjboll.com Rj BOLL Realty, Ltd.

5880 Sawmill Road, Ste.150 Dublin, OH 43017 614.799.2100





**MAPS** 





### Jeffrey A. Boll, SIOR

T 614.799.2100 x210 C 614.402.0373 jboll@rjboll.com

#### Rj BOLL Realty, Ltd.

5880 Sawmill Road, Ste.150 Dublin, OH 43017 614.799.2100