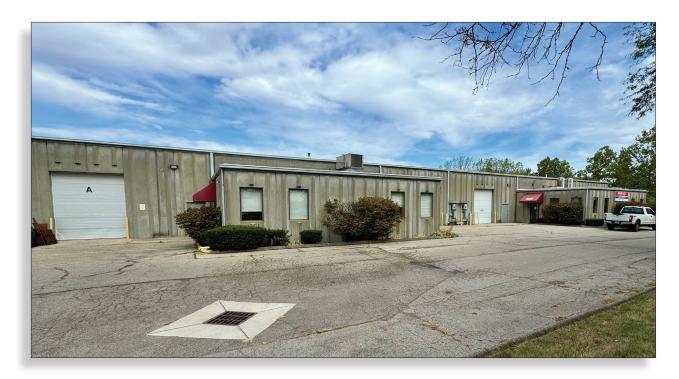

# 4170-4178 Roberts Rd.

Columbus, OH 43228

### **WAREHOUSE FOR LEASE**

### **Property:**

- ±2,700 Sq. Ft. available for lease
- · One dock & drive-in door
- Clear height: 17'
- Clear span

### **Location:**

- Excellent west side location
- Just off I-270/Roberts Rd. interchange
- Less than 10 minutes to downtown Columbus

Jeffrey A. Boll, SIOR

T 614.799.2100 x210 C 614.402.0373 jboll@rjboll.com Rj BOLL Realty, Ltd.