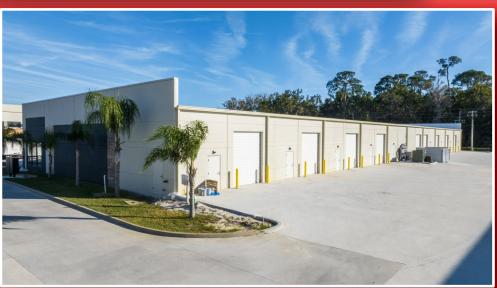

- 3 Phase Power, 208 v
- Ceiling Height 16' rear. 21' front
- Rear Loading
- One Grade Level Roll up door per Suite
- Roll up Door 12' high, 10' wide