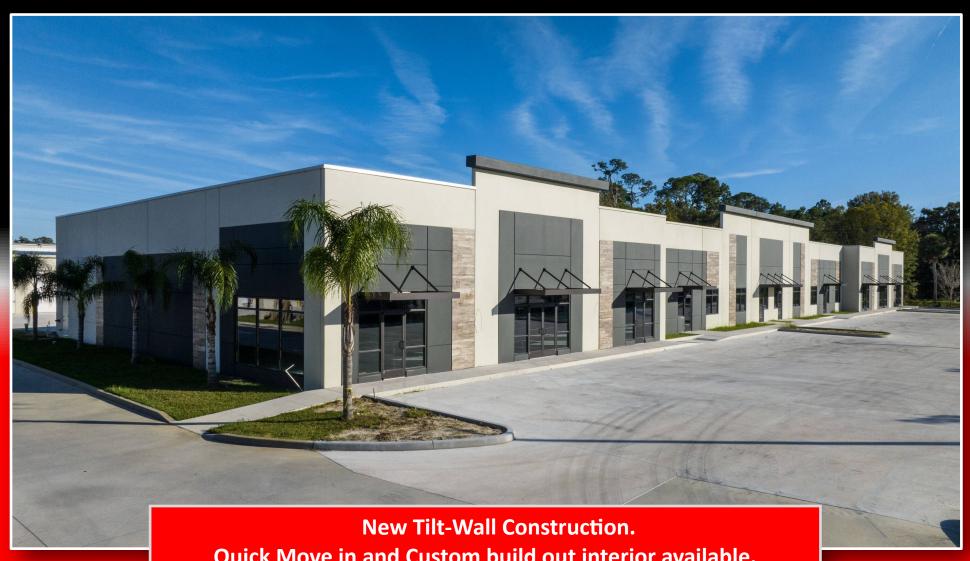

## FOR LEASE FLEX / WAREHOUSE ON 17-92

Two Buildings 2,400 SF to 21,250 SF 2,400 SF to 22,290 SF 329 & 347 Monroe Road, Sanford, FL 32771

Quick Move in and Custom build out interior available.

1.5 miles from Interstate 4.

- 3 Phase Power, 208 v
- Ceiling Height 16' rear. 21' front
- Rear Loading
- One Grade Level Roll up door per Suite
- Roll up Door 12' high, 10' wide