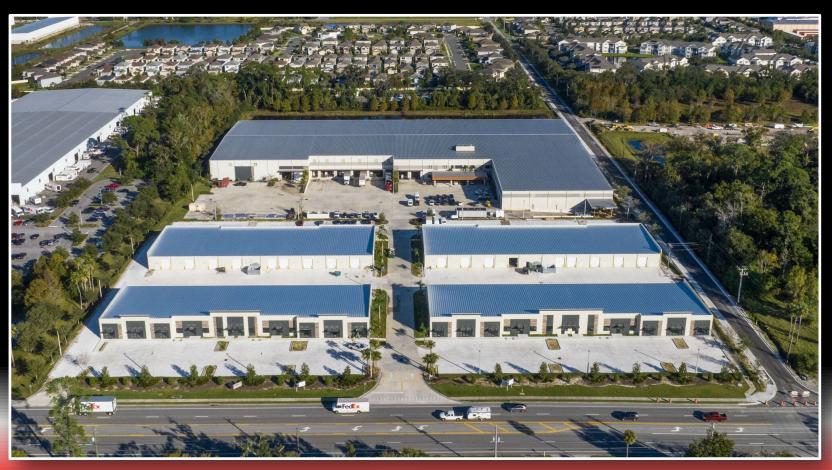

## FOR LEASE FLEX / WAREHOUSE ON 17-92

Two Buildings 2,400 SF to 21,250 SF 2,400 SF to 22,290 SF 329 & 347 Monroe Road, Sanford, FL 32771

Quick Move in and Custom build out interior available.

1.5 miles from Interstate 4.