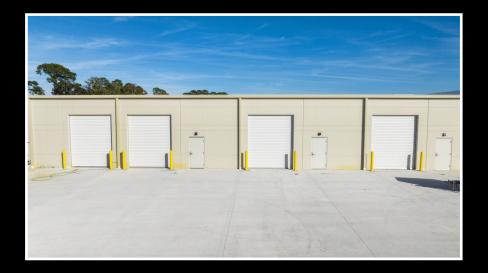

## FOR LEASE FLEX / WAREHOUSE ON 17-92

Two Buildings 2,400 SF to 21,250 SF 2,400 SF to 22,290 SF 329 & 347 Monroe Road, Sanford, FL 32771

Quick Move in and Custom build out interior available.

1.5 miles from Interstate 4.

- 3 Phase Power, 208 v
- Ceiling Height 16' rear. 21' front
- Rear Loading
- One Grade Level Roll up door per Suite
- Roll up Door 12' high, 10' wide