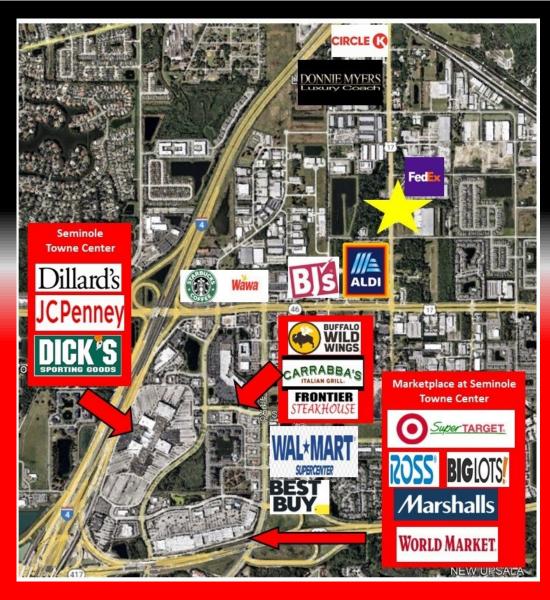

## FOR LEASE FLEX / WAREHOUSE ON 17-92

Two Buildings 2,400 SF to 21,250 SF 2,400 SF to 22,290 SF 329 & 347 Monroe Road, Sanford, FL 32771

Quick Move in and Custom build out interior available.

1.5 miles from Interstate 4.