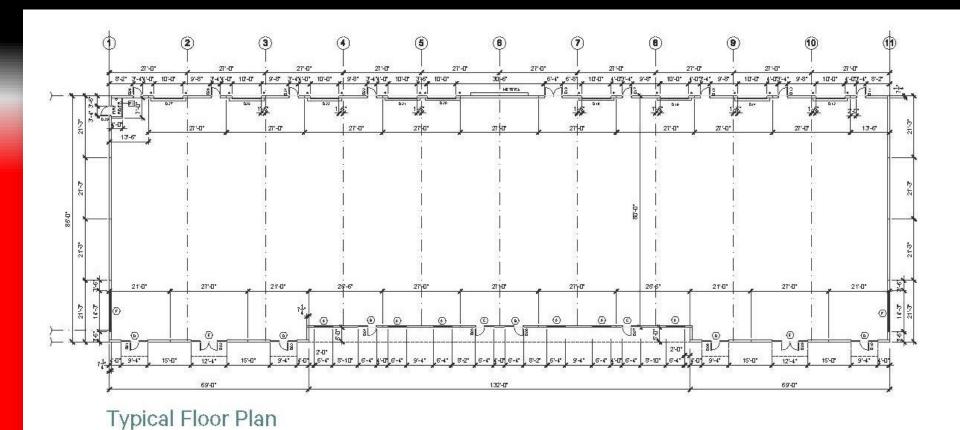

## FOR LEASE FLEX / WAREHOUSE ON 17-92

Two Buildings 2,400 SF to 21,250 SF 2,400 SF to 22,290 SF 329 & 347 Monroe Road, Sanford, FL 32771

Quick Move in and Custom build out interior available.

1.5 miles from Interstate 4.

- 3 Phase Power, 208 v
- Ceiling Height 16' rear. 21' front
- Rear Loading
- One Grade Level Roll up door per Suite
- Roll up Door 12' high, 10' wide