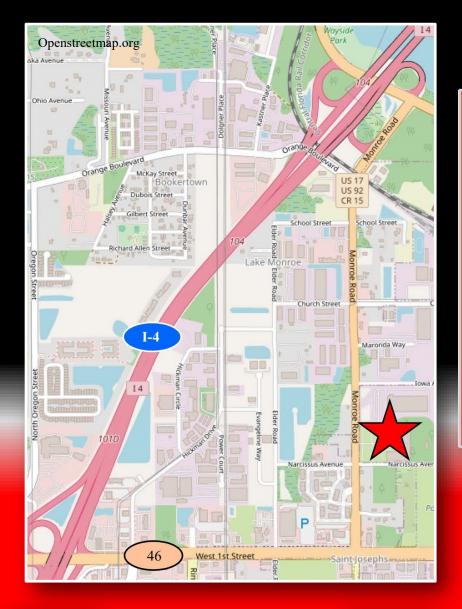

## FOR LEASE FLEX / WAREHOUSE ON 17-92

Two Buildings 2,400 SF to 21,250 SF 2,400 SF to 22,290 SF 329 & 347 Monroe Road, Sanford, FL 32771

Quick Move in and Custom build out interior available.

1.5 miles from Interstate 4.