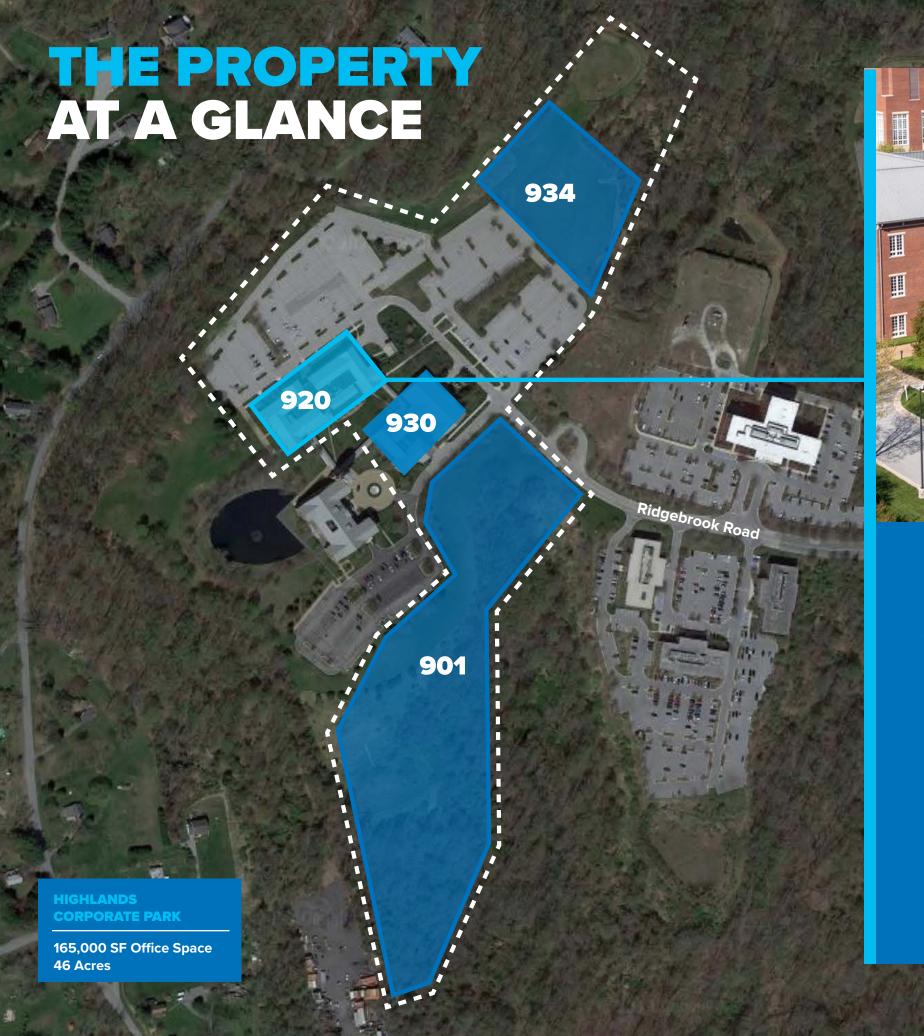

# 920 RIDGEBROOK ROAD AT HIGHLANDS CORPORATE PARK

901 / 920 / 930 / 934 **RIDGEBROOK ROAD** Sparks, Maryland 21152 FOR SALE OR LEASE - In-place financing of 4.485% 92,909 SF OFFICE SPACE **13.10 ACRES** T TRANSWESTERN

## **920 RIDGEBROOK ROAD**

is a Class A, 3-story, 92,909 square foot office building situated in Highlands Corporate Park, a 60-acre premier business park located along the I-83 Corridor. This unique property, with its outstanding architectural design, standing seam roof, brick and masonry construction is in close proximity to Hunt Valley Towne Center, with over 1,000,000 sf of support retail, restaurants, hotels and an array of shopping opportunities.

## **BUILDING SPECS**

| Туре                | Class A       |
|---------------------|---------------|
| Total Building Size | 92,909 sf     |
| Available SF        | 84,000 sf     |
| Asking Rate         | \$22.00PSF/FS |
| Year Built          | 1999          |
| Stories             | Three (3)     |
| Typical Floor       | 30,909 sf     |
| Construction        | Masonry       |
| Elevators           | Two (2)       |
| Parking Ratio       | 4 / 1,000     |
| Surface Parking     | 368 spaces    |
| Zoning              | ML            |
| Land                | 13.10 acres   |