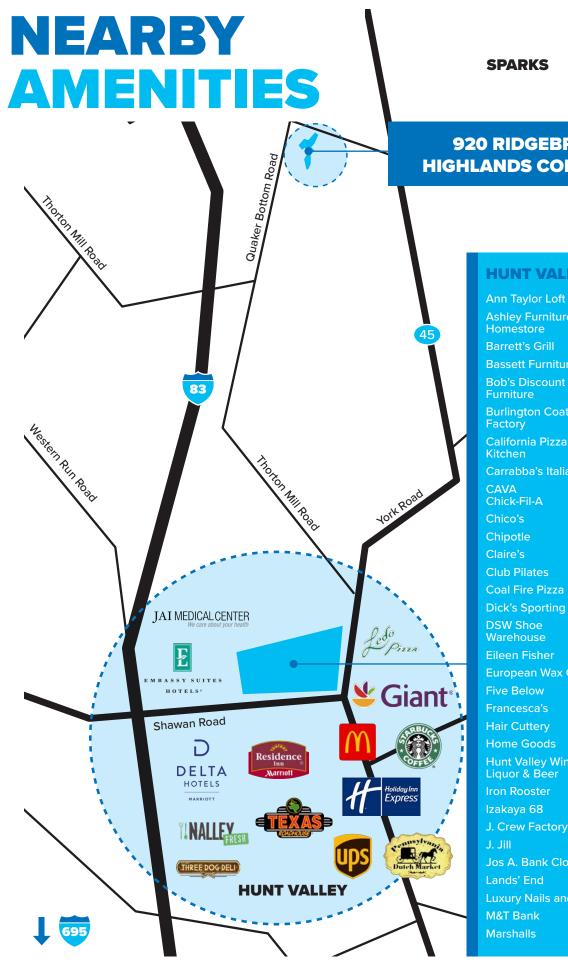

#### **HUNT VALLEY TOWNE CENTRE**

Ashley Furniture

Barrett's Grill

**Bassett Furniture** 

Furniture

**Burlington Coat** 

California Pizza

Carrabba's Italian Grill

Chick-Fil-A

Coal Fire Pizza

**Dick's Sporting Goods** 

**DSW Shoe** 

**European Wax Center** 

**Five Below** Francesca's

Hair Cuttery

Hunt Valley Wine,

Iron Rooster

J. Crew Factory

Jos A. Bank Clothier

Lands' End

Luxury Nails and Spa

Marshalls

Mattress Warehouse

MGH

Mission BBQ My Eye Dr.

**Noodles & Company** 

Onelife Fitness

Orange Theory Fitness

Orthodontics

Outback Steakhouse

Panera Bread Peet's Coffee & Tea

Quickway Japanese Hibachi

**Regal Cinemas** 

Renewal Upscale Resale

Sakura

Sammy's Trattoria II Sleep Number

**Soft Surroundings** 

Spa in the Valley

SunTrust Bank

The Good Feet Store The Greene Turtle

The Mint Leaf

The Sweetest Spot **Tropical Smoothie** 

**Ulta Beauty** 

Vaccaro's Italian Pastry Shop

Verizon Wireless

Wegmans

White House Black Market

## NOTABLE **DISTANCES**

## 2 Minutes

from Hunt Valley Towne Centre with over 1,000,000 SF of retail/hotel/restaurants

2.5 Miles North

at I-83 and Shawan Rd

### **10 Minutes** from I-695

of the Hunt Valley Interchange

## **20 Minutes**

from Pennsylvania and downtown Baltimore