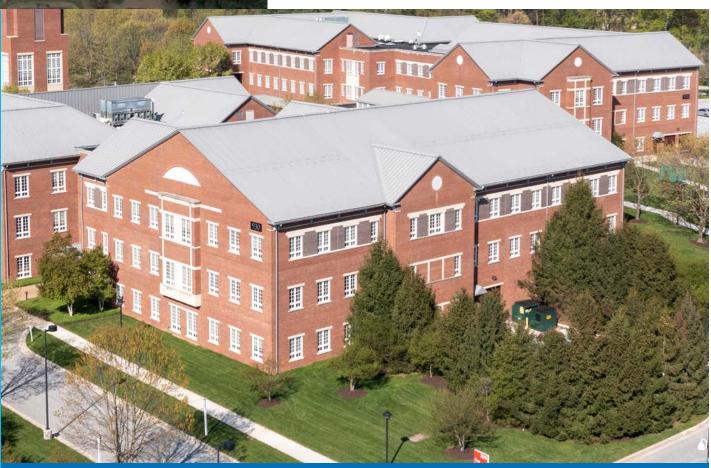

## **920 RIDGEBROOK ROAD**

is a Class A, 3-story, 92,909 square foot office building situated in Highlands Corporate Park, a 60-acre premier business park located along the I-83 Corridor. This unique property, with its outstanding architectural design, standing seam roof, brick and masonry construction is in close proximity to Hunt Valley Towne Center, with over 1,000,000 sf of support retail, restaurants, hotels and an array of shopping opportunities.