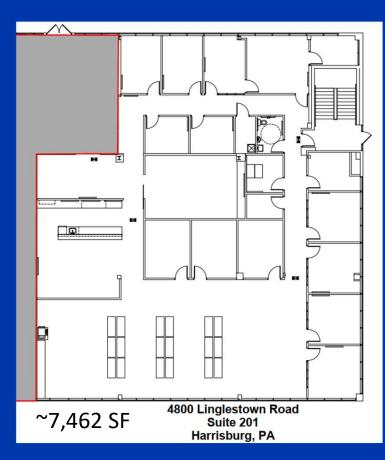

## The Colonial Professional Center 4800 Linglestown Road, Suite 201 Harrisburg, PA 17112

| Lot Size:               | 4.96 AC        |
|-------------------------|----------------|
| Rentable Building Area: | 39,331 SF      |
| Year Built/Renovated:   | 1987/2020      |
| Security:               | Secured Access |
| Parking:                | 4.0/1,000 SF   |