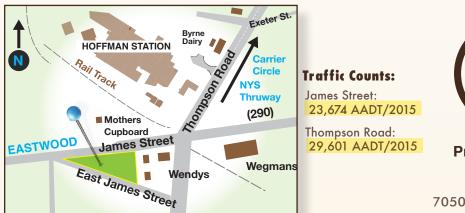

#### Location:

- Zoned: Business Transitional
- (2) minute from Carrier Circle and Exit 35 of the NYS Thruway (I-90)
- Minutes from I-690, I-481 and I-81. Less than (5) miles to Hancock International Airport
- Exit 35 is known as CNY's largest hospitality hub close to hotels, banking, shopping and more