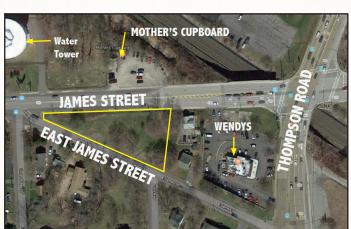

#### Location:

- Zoned: Business Transitional
- (2) minute from Carrier Circle and Exit 35 of the NYS Thruway (I-90)
- Minutes from I-690, I-481 and I-81. Less than (5) miles to Hancock International Airport
- Exit 35 is known as CNY's largest hospitality hub close to hotels, banking, shopping and more