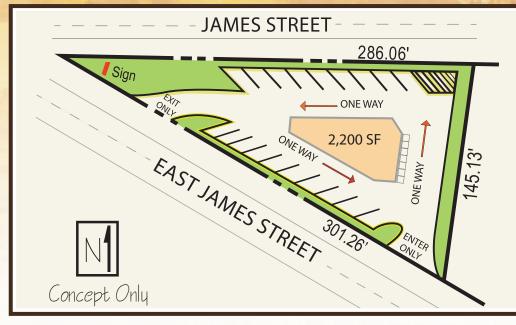

### **Square Footage:**

Corner Lot - Approximately .5 Acres

#### Amenities:

- Prime Corner Lot with high traffic exposure
- Approximately 285 LF Road Footage
- Up To 2,200 SF Building
- Easy Access For Clients & Employees
- Only Available Corner Lot on James Street
- Endless Design Possibilities
- Possible Build to Suit
- Ideal For OFFICE / RETAIL / MEDICAL