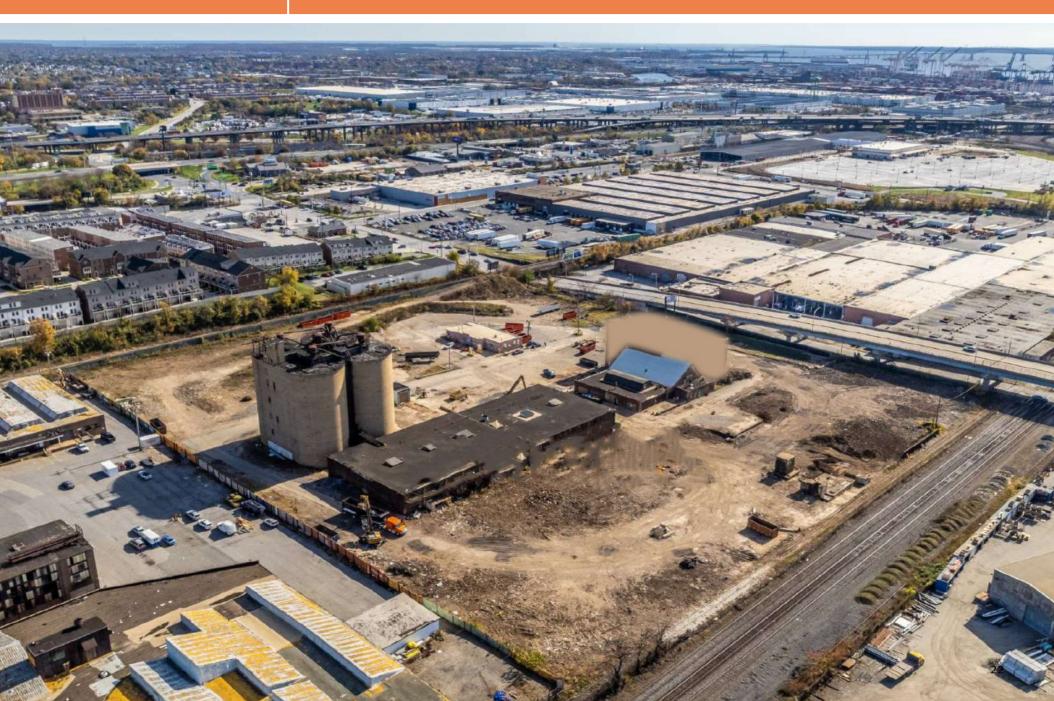

# **LOCATION OVERVIEW** 901 S KRESSON ST

- INDUSTRIAL OUTDOOR STORAGE 12 ACRES
- 24,000SF WAREHOUSE
- 5,000SF WAREHOUSE
- 3,000SF OFFICE

#### **HIGHLIGHTS:**

- SECURE YARD WITH MAJOR GATE AND SECURITY SYSTEM
- DIVISIBLE DOWN TO 3 ACRES
- THE PROPERTY IS SORROUNDED TO THE EAST AND WEST BY ACTIVE TRAIN TRACKS.
- PROPERTY IS A MOSTLY FLAT INDUSTRIAL YARD THAT IS PARTIALLY PAVED WITH APPROXIMATELY THREE INDUSTRIAL BUILDINGS AND FOUR SILOS.