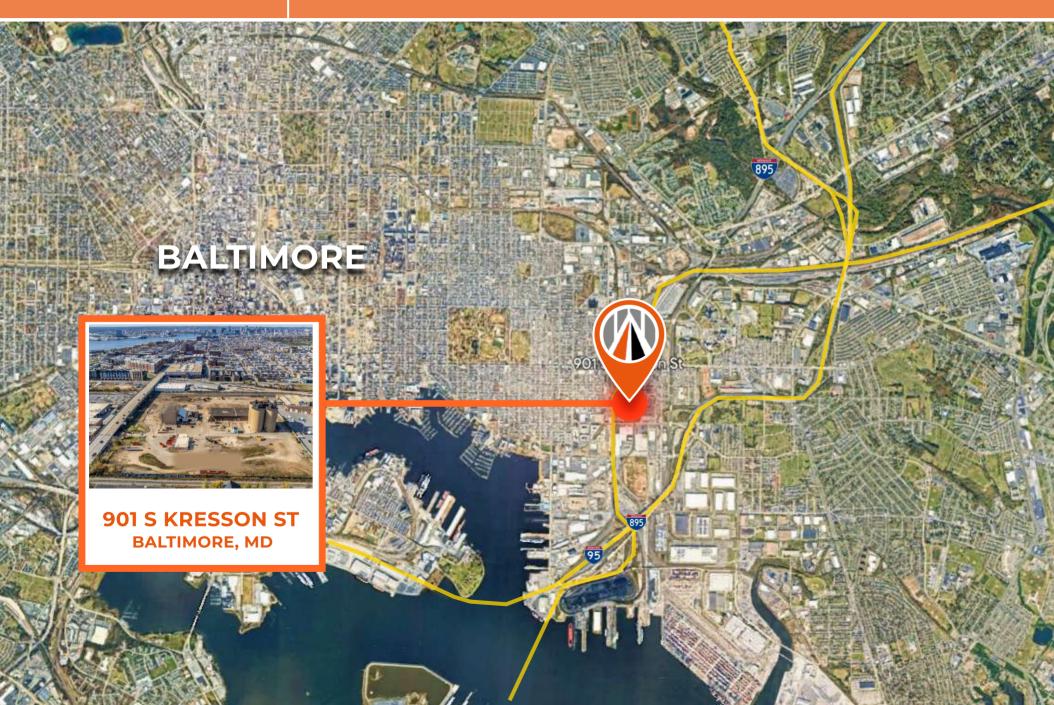

# **LOCATION OVERVIEW** 901 S KRESSON ST

- INDUSTRIAL OUTDOOR STORAGE 12 ACRES
- 24,000SF WAREHOUSE
- 5,000SF WAREHOUSE
- 3,000SF OFFICE