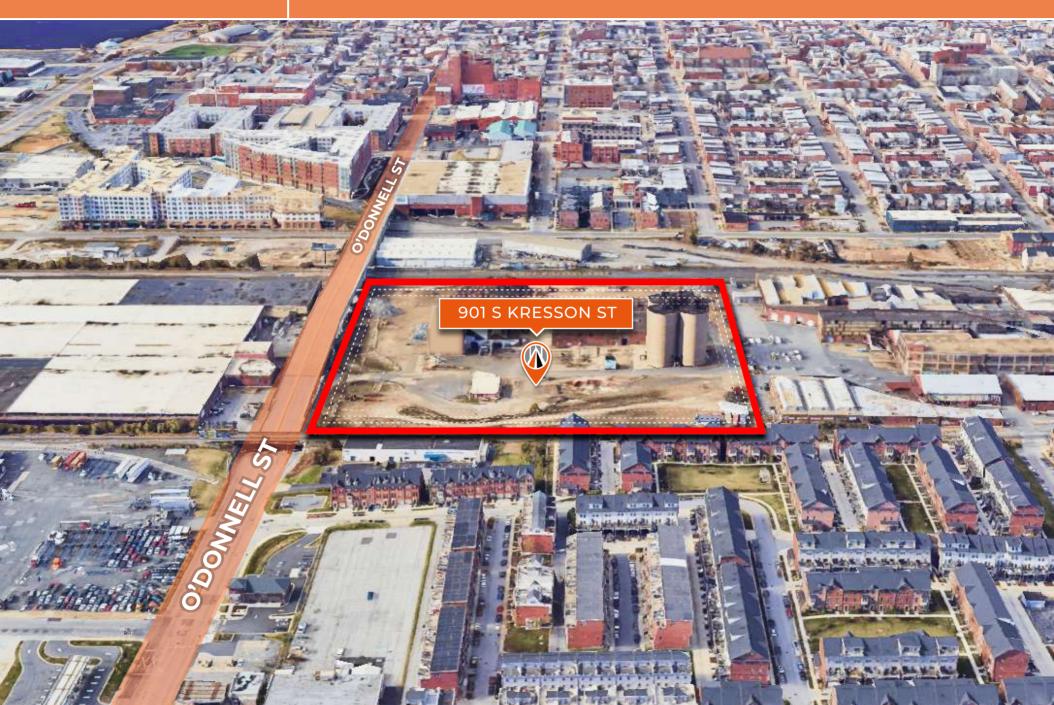

ES INDUSTRIAL OUTDOOR STORAGE

### **901 S KRESSON ST** BALTIMORE MD 21211

FOR LEASE BALTIMORE, MD

## **FOR LEASE** BALTIMORE, MD

# **LOCATION OVERVIEW** 901 S KRESSON ST



- INDUSTRIAL OUTDOOR STORAGE 12 ACRES
- 24,000SF WAREHOUSE
- 5,000SF WAREHOUSE
- 3,000SF OFFICE

#### **HIGHLIGHTS:**

- SECURE YARD WITH MAJOR GATE AND SECURITY SYSTEM
- DIVISIBLE DOWN TO 3 ACRES
- THE PROPERTY IS SORROUNDED TO THE EAST AND WEST BY ACTIVE TRAIN TRACKS.
- PROPERTY IS A MOSTLY FLAT INDUSTRIAL YARD THAT IS PARTIALLY PAVED WITH APPROXIMATELY THREE INDUSTRIAL BUILDINGS AND FOUR SILOS.



ROSS COND S 301-275-5509 ⊕ AVENUEREALESTATELLC.COM © ROSS@AVENUEREALESTATELLC.COM AVENUE REAL ESTATE, LLC | 410-342-5263 | 9711 WASHINGTONIAN BLVD STE 550 GAITHERSBURG MD 20878





#### **LOCAL MAP** 901 S KRESSON ST