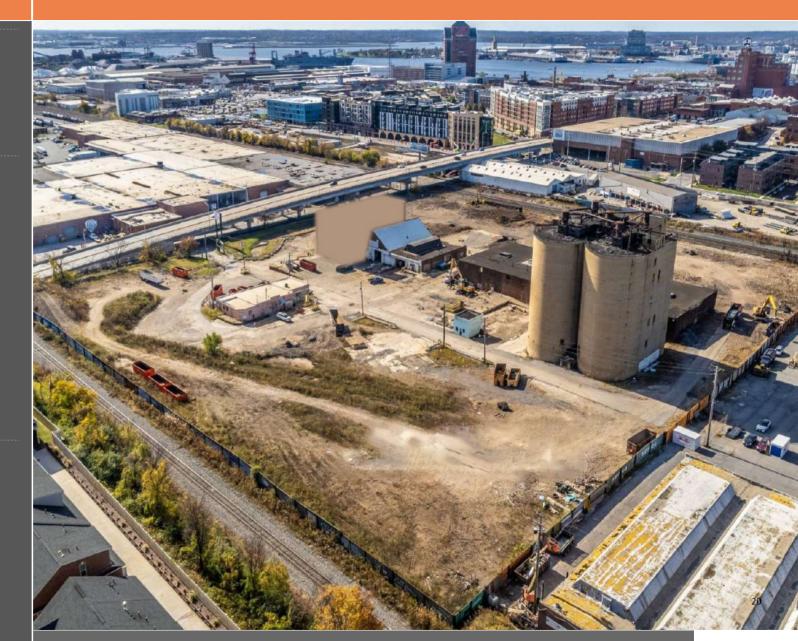

# **LOCATION OVERVIEW** 901 S KRESSON ST

- INDUSTRIAL OUTDOOR STORAGE 12 ACRES
- 24,000SF WAREHOUSE
- 5,000SF WAREHOUSE
- 3,000SF OFFICE

#### **HIGHLIGHTS:**

- SECURE YARD WITH MAJOR GATE AND SECURITY SYSTEM
- DIVISIBLE DOWN TO 3 ACRES
- THE PROPERTY IS SORROUNDED TO THE EAST AND WEST BY ACTIVE TRAIN TRACKS.
- PROPERTY IS A MOSTLY FLAT INDUSTRIAL YARD THAT IS PARTIALLY PAVED WITH APPROXIMATELY THREE INDUSTRIAL BUILDINGS AND FOUR SILOS.