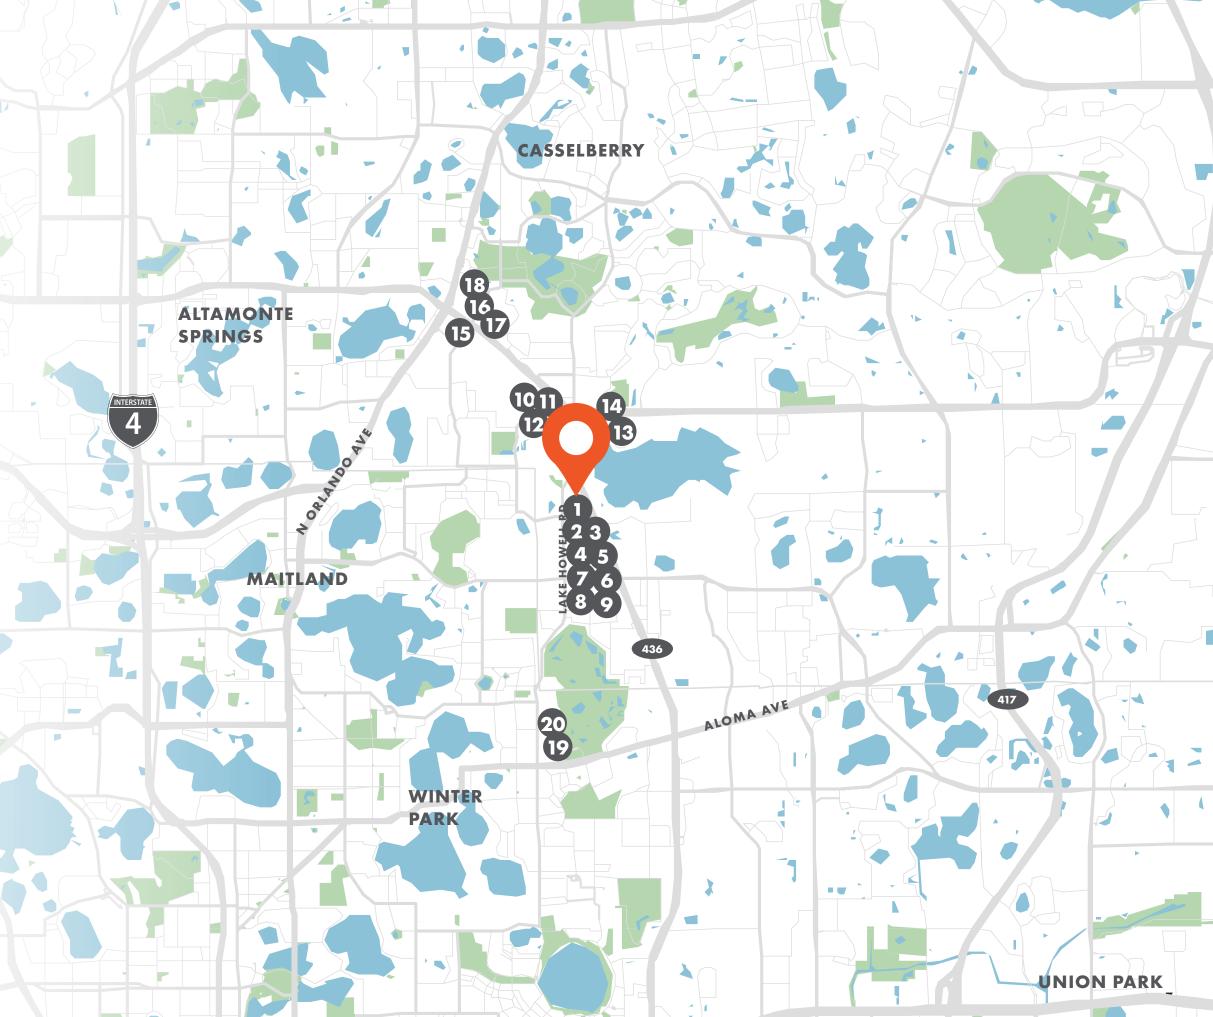

# PROPERTY LOCATION

#### nearby amenities

- Walmart
- McDonald's
- 3 Taco Bell
- 4 Metro Diner
- 5 Planet Smoothie
- 6 Starbucks
- 7 Casselberry Commons
- 8 Digino's Pizza Bar & Grill
- 9 Novel Tea
- CFS Coffee
- Tijuana Flats
- 12 Wawa
- Crunch Fitness
- Colorado Fondue Company
- 15 Chick Fil A
- 16 Chipotle
- Einstein Bros. Bagels
- Sourdough Bread House
- Aloma Shopping Center
- 20 Sprouts Farmers Market