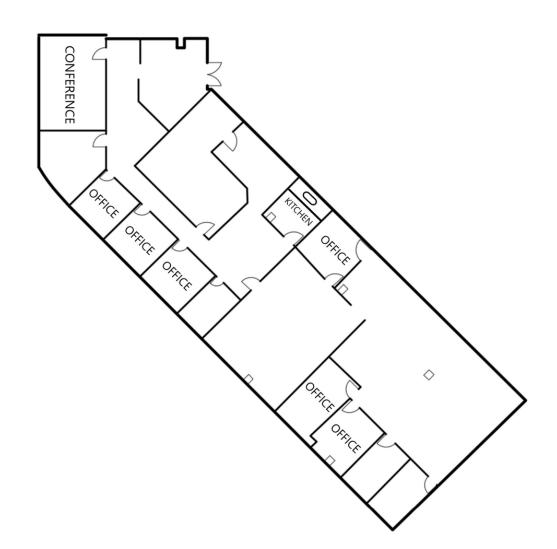

# FLOOR PLANS

first floor

Suite 100 - 2,727 SF Available

first floor Suite 149 - 3,858 SF Available

# FLOOR PLANS

first floor

Suite 195 - 1,860 SF Available

\*can be combined with Suite 149

first floor

Suite 196 - 2,732 SF Available

# FLOOR PLANS

second floor

Suite 295 - 7,130 SF Available

third floor

Suite 300 - 15,000 - 29,732 SF Available 1/1/25