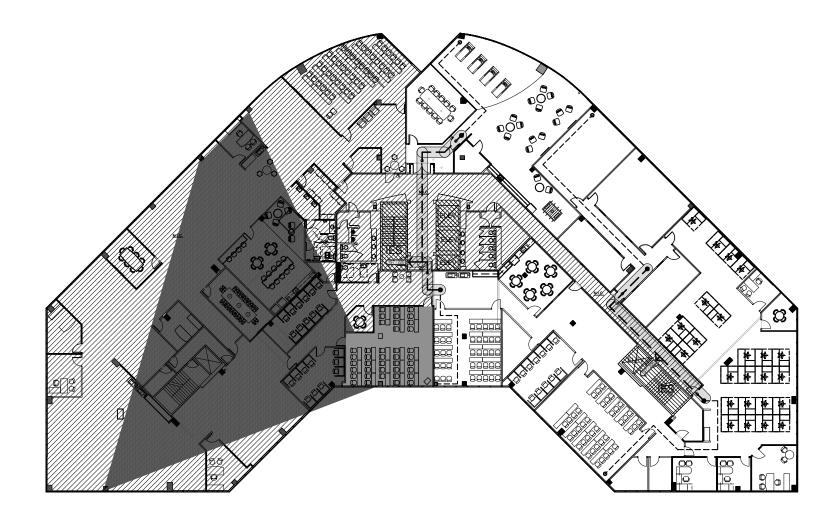

# PROPERTY LOCATION

#### nearby amenities

- Walmart
- McDonald's
- 3 Taco Bell
- 4 Metro Diner
- 5 Planet Smoothie
- 6 Starbucks
- 7 Casselberry Commons
- 8 Digino's Pizza Bar & Grill
- 9 Novel Tea
- CFS Coffee
- Tijuana Flats
- 12 Wawa
- Crunch Fitness
- Colorado Fondue Company
- 15 Chick Fil A
- 16 Chipotle
- Einstein Bros. Bagels
- Sourdough Bread House
- Aloma Shopping Center
- 20 Sprouts Farmers Market