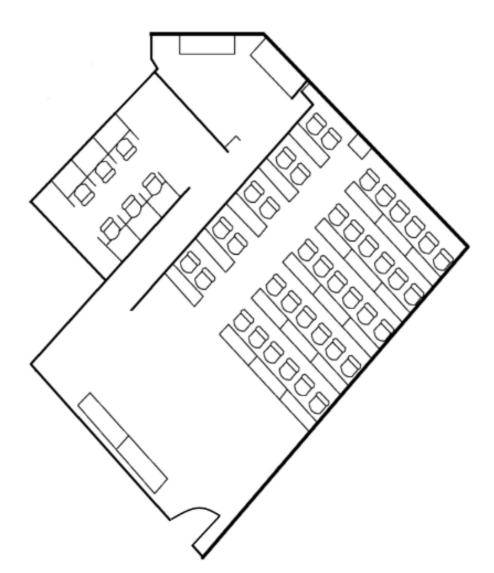

# FLOOR PLANS

second floor

Suite 295 - 7,130 SF Available

third floor

Suite 300 - 15,000 - 29,732 SF Available 1/1/25

# SPACE PHOTOS