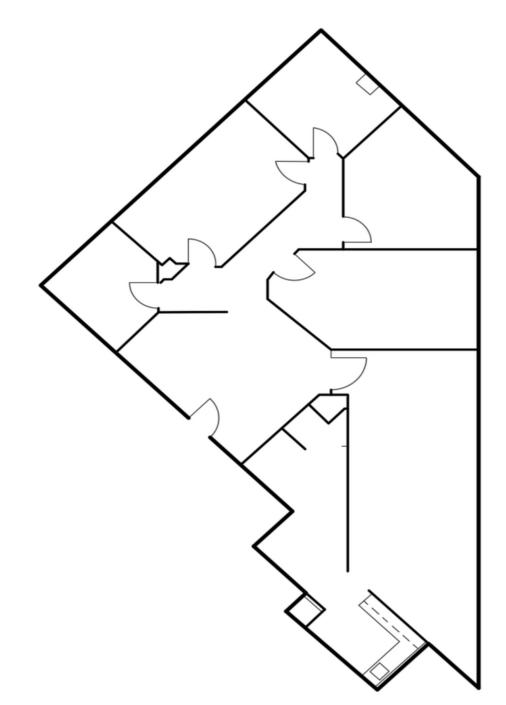

# FLOOR PLANS

first floor

Suite 100 - 2,727 SF Available

first floor Suite 149 - 3,858 SF Available

# FLOOR PLANS

first floor

Suite 195 - 1,860 SF Available

\*can be combined with Suite 149

first floor

Suite 196 - 2,732 SF Available