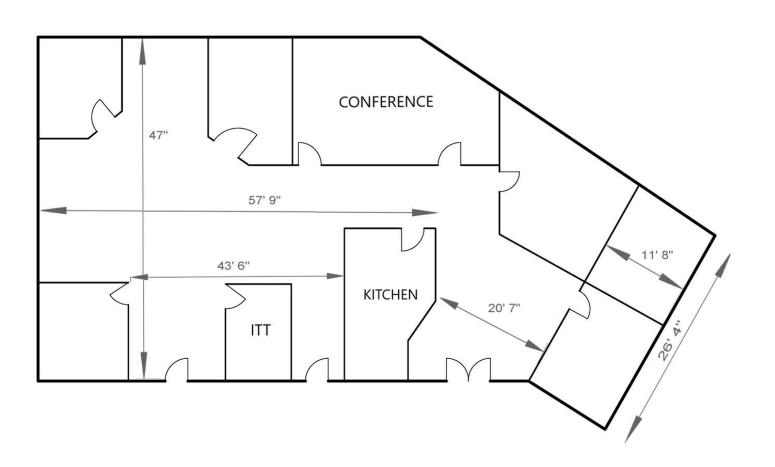

# FLOOR PLANS

first floor

Suite 100 - 2,727 SF Available

first floor Suite 149 - 3,858 SF Available

# FLOOR PLANS

first floor

Suite 195 - 1,860 SF Available

\*can be combined with Suite 149

first floor

Suite 196 - 2,732 SF Available

# FLOOR PLANS

second floor

Suite 295 - 7,130 SF Available

third floor

Suite 300 - 15,000 - 29,732 SF Available 1/1/25