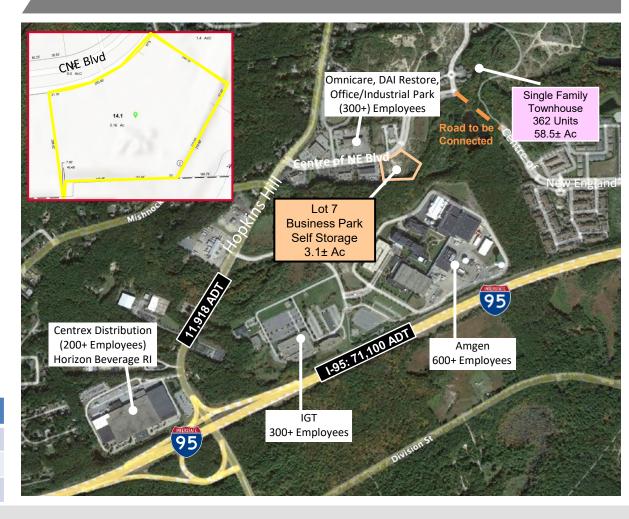

# ±3.1 Acre Lot Available (Lot 7) SUBDIVIDABLE FOR SALE, LEASE OR BUILD TO SUIT

#### **Property Features**

- Located in the Centre of New England Park
- ±3.1 ACRES OF BUSINESS PARK LAND THAT ALLOWS FOR RETAIL, FLEX AND INDUSTRIAL USE
- JUST OFF HOPKINS HILL AT CENTRE OF NE BOULEVARD
- 350' FRONT ON CENTRE OF NEW ENGLAND BOULEVARD
- GREAT ACCESS AND VISIBILITY
- NEIGHBORING TENANTS INCLUDE:

IGT HQ AMGEN CENTREX

DAI RESTORE OMNICARE

• 600+ FUTURE RESIDENTIAL UNITS AND RETAIL COMING