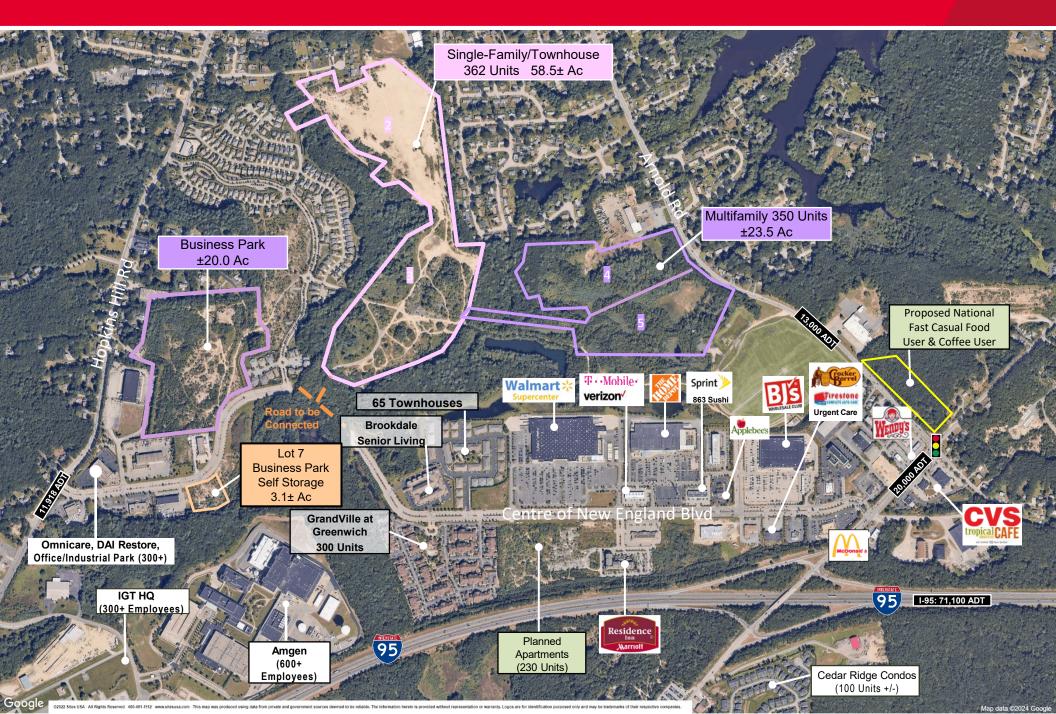

# ±3.1 Acre Lot Available (Lot 7) SUBDIVIDABLE FOR SALE, LEASE OR BUILD TO SUIT

#### **Property Features**

- Located in the Centre of New England Park
- ±3.1 ACRES OF BUSINESS PARK LAND THAT ALLOWS FOR RETAIL, FLEX AND INDUSTRIAL USE
- JUST OFF HOPKINS HILL AT CENTRE OF NE BOULEVARD
- 350' FRONT ON CENTRE OF NEW ENGLAND BOULEVARD
- GREAT ACCESS AND VISIBILITY
- NEIGHBORING TENANTS INCLUDE:

IGT HQ AMGEN CENTREX

DAI RESTORE OMNICARE

• 600+ FUTURE RESIDENTIAL UNITS AND RETAIL COMING