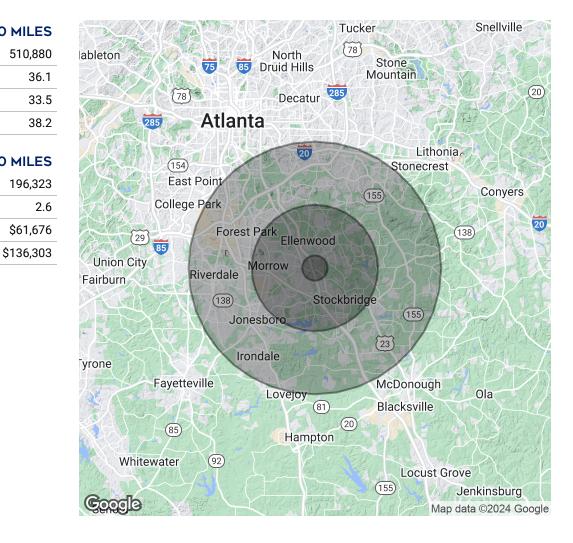

### **OFFERING SUMMARY**

| \$560,000     |
|---------------|
| 1.48 Acres    |
| 1,872 SF      |
| Commercial-GB |
| 12139B B002   |
|               |

| DEMOGRAPHICS      | 1 MILE   | 5 MILES  | 10 MILES |
|-------------------|----------|----------|----------|
| Total Households  | 2,897    | 48,761   | 196,323  |
| Total Population  | 8,814    | 131,867  | 510,880  |
| Average HH Income | \$57.646 | \$63.045 | \$61.676 |

# HIGHWAY 42

6004 Rex, GA 30273

| POPULATION           | 1 MILE | 5 MILES | 10 MILES |
|----------------------|--------|---------|----------|
| Total Population     | 8,814  | 131,867 | 510,880  |
| Average Age          | 30.8   | 35.7    | 36.1     |
| Average Age (Male)   | 24.2   | 33.2    | 33.5     |
| Average Age (Female) | 32.2   | 37.1    | 38.2     |
| HOUSEHOLDS & INCOME  | 1 MILE | 5 MILES | 10 MILES |
| Total Households     | 2,897  | 48,761  | 196,323  |

3

\$57,646

\$110,968

2.7

\$63,045

\$127,606

2020 American Community Survey (ACS)