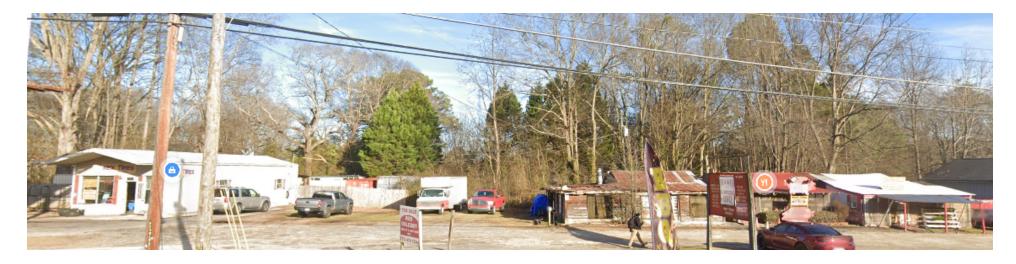

### PROPERTY DESCRIPTION

The property includes a strip retail shops which includes, a Tire Shop, Restaurant and also a Bill-Board along with 1+ acre of Commercial Land that can be developed for additional retails or other commercial building. Has access to utilities and Sewer.

#### PROPERTY HIGHLIGHTS

- Great location,
- 231 feet of frontage on GA-42
- · Mix of retail and Commercial land
- Plenty of Parking spaces
- Commercial Zoned land for expansion and other needed development

# HIGHWAY 42

6004 Rex, GA 30273