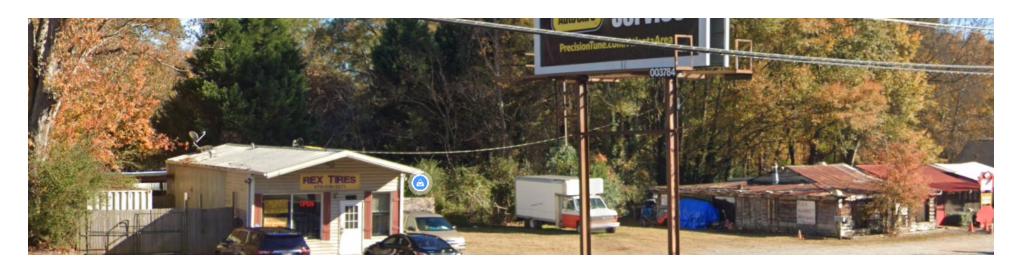

### PROPERTY DESCRIPTION

The property includes a strip retail shops which includes, a Tire Shop, Restaurant and also a Bill-Board along with 1+ acre of Commercial Land that can be developed for additional retails or other commercial building. Has access to utilities and Sewer.

#### PROPERTY HIGHLIGHTS

- Great location,
- 231 feet of frontage on GA-42
- · Mix of retail and Commercial land
- Plenty of Parking spaces
- Commercial Zoned land for expansion and other needed development