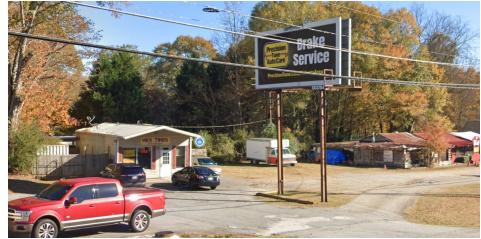

### PROPERTY DESCRIPTION

The property includes a strip retail shops which includes, a Tire Shop, Restaurant and also a Bill-Board along with 1+ acre of Commercial Land that can be developed for additional retails or other commercial building. Has access to utilities and Sewer.

#### PROPERTY HIGHLIGHTS

- Great location,
- 231 feet of frontage on GA-42
- · Mix of retail and Commercial land
- Plenty of Parking spaces
- Commercial Zoned land for expansion and other needed development

# HIGHWAY 42

6004 Rex, GA 30273