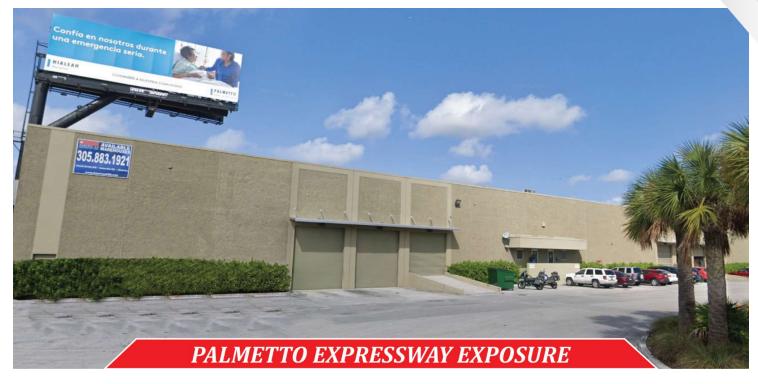

#### **PROPERTY DESCRIPTION**

Medley Palmetto Industrial Park consists of 10 concrete dock high buildings, perfect for distribution or manufacturing. With a minimum unit size of 3,080 square feet, fully air-conditioned office space, 20 - 24' clear ceilings and 150' truck courts, MPIP provides functional industrial warehouse space within the Medley industrial market.

### **LOCATION DESCRIPTION**

Situated on a major Highway such as Palmetto Expressway, Medley Palmetto Industrial Park offers convenient access to all major thoroughfares as well as excellent frontage and exposure. Located Just south of NW South River Drive between NW 74th Avenue and Palmetto Expressway. MPIP is only minutes away to both Palmetto Expressway and Florida Turnpike via Okeechobee Road which in turn provides access to every highway and port in the county. Miami International Airport and PortMiami are accessible within minutes from Dolphin Expressway, Broward County and Port Everglades from I-75 and I-95.

#### **PROPERTY FEATURES**

- +/- 15,560 Sq. Ft. Total Size
- +/- 1,355 Sq. Ft. Office
- +/- 14,205 Sq. Ft. Warehouse
- Two (2) Dock High Loading Doors
- One (1) Ramp Loading Doors
- 20' Clear Ceiling Height
- Fully Fire Sprinkled
- (2) 200 Amp, 3-Phase, 120/240V
- (1) 400 Amp, 3-Phase, 120/240V
- (1) 600 Amp, 3-Phase, 120/240V
- Fully Fire Sprinkled Building
- Corner/End Unit
- Fronting The Palmetto Expressway
- The unit will be ready at the end of Q2 2025