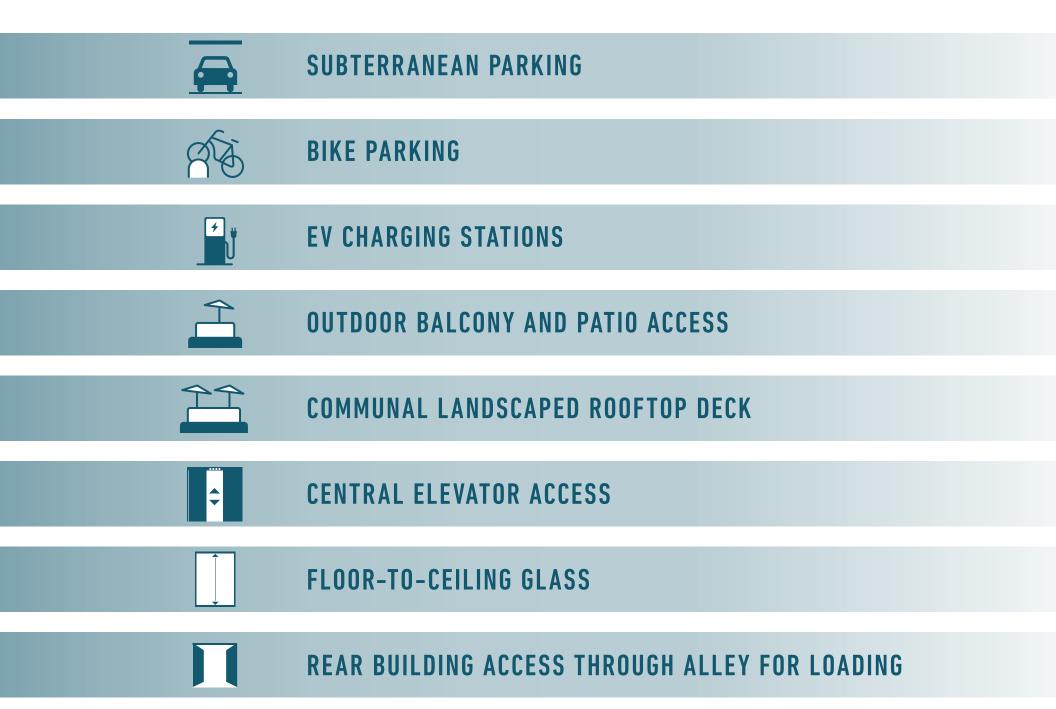

## **COMMUNAL SPARK OF INNOVATION:**

55,693-SQUARE-FOOT CREATIVE OFFICE SPACE AVERAGE FLOORPLATE OF ROUGHLY

18,564 SQUARE FEET LARGE OPERABLE WINDOWS WITH 12'-6" FLOOR-TO-CEILING HEIGHT

SPACIOUS OUTDOOR PATIO WITH GLASS GARAGE DOORS DIVISIBLE FLOOR PLAN FOR

MULTI-TENANT NET LEASE LANDSCAPED ROOFTOP DECK EXCELLENT COMPANY SIGNAGE

VISIBILITY ON CRENSHAW BOULEVARD LOCATED IN A QUALIFIED OPPORTUNITY ZONE