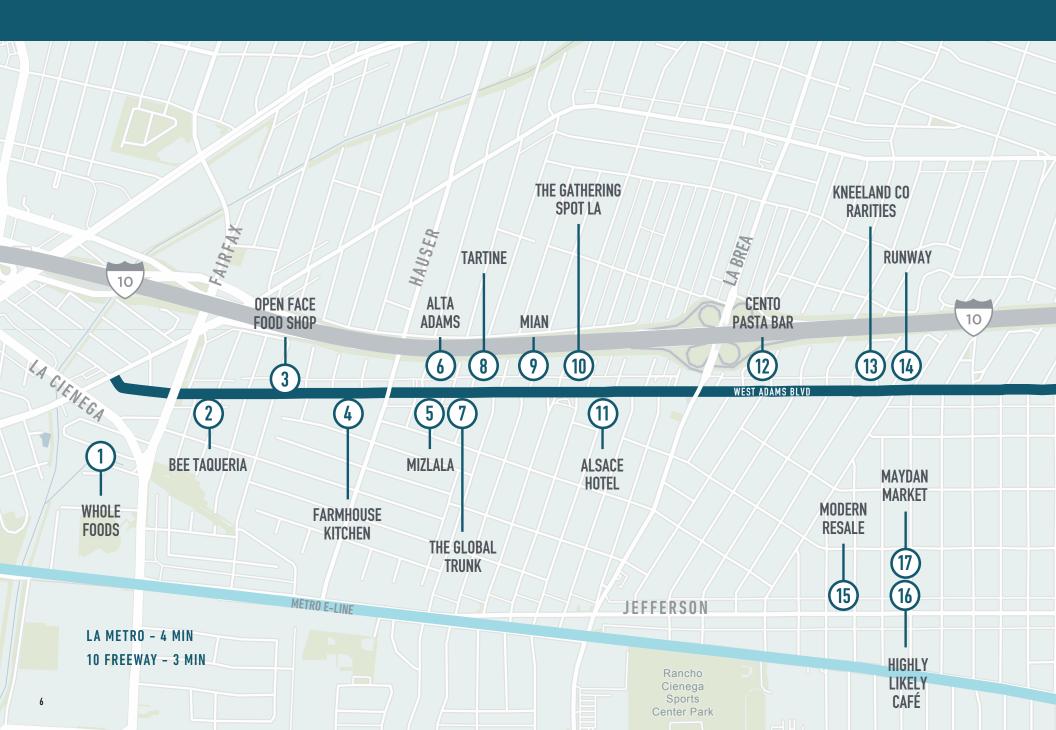

## CONVENIENTLY LOCATED TWO-MINUTES FROM METRO E LINE (EXPO) AND UPCOMING CRENSHAW/LAX RAIL.

## THE NEW CRENSHAW/LAX RAIL WILL PROVIDE EASY ACCESS TO CRENSHAW, INGLEWOOD AND WESTCHESTER AS IT RUNS THROUGH SOUTHWEST LOS ANGELES IN A NORTH TO SOUTH DIRECTION.

2 B

(8) TARTINE

3 OPEN FACE

**9** шұл

FARMHOUSE KITCHEN

(17)

5 MIZ
LA
LA

(11) ALSACE LA

(18) JOHNNY'S

MAYDAN MARKET

6 www adams