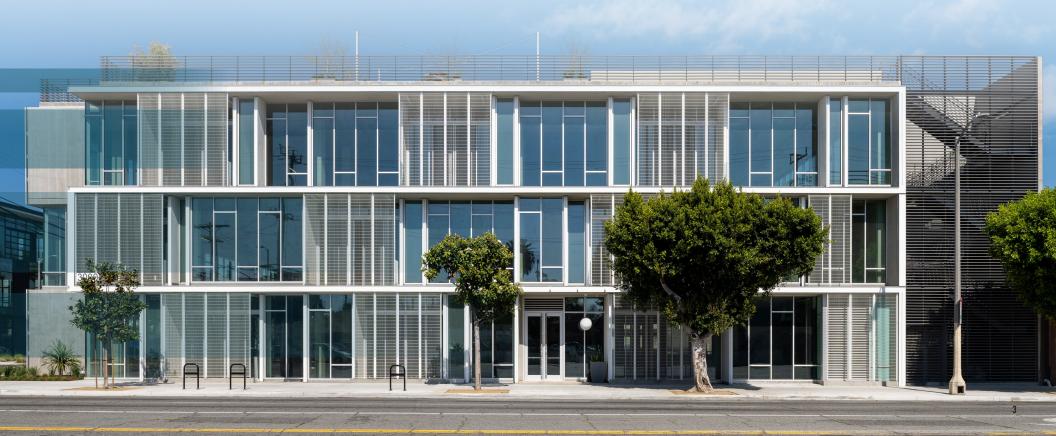

3000 Crenshaw is a newly built three-story Class A office building in the heart of the Los Angeles cultural scene. Situated in the West Adams neighborhood, 3000 Crenshaw has easy walkable access to fantastic dining, retail & cultural attractions. Featuring contemporary architectural details with glass and steel elements, a rooftop deck and ample outdoor spaces, it's a perfect spark for innovation & creativity.

## **COMMUNAL SPARK OF INNOVATION:**

55,693-SQUARE-FOOT CREATIVE OFFICE SPACE AVERAGE FLOORPLATE OF ROUGHLY

18,564 SQUARE FEET LARGE OPERABLE WINDOWS WITH 12'-6" FLOOR-TO-CEILING HEIGHT

SPACIOUS OUTDOOR PATIO WITH GLASS GARAGE DOORS DIVISIBLE FLOOR PLAN FOR