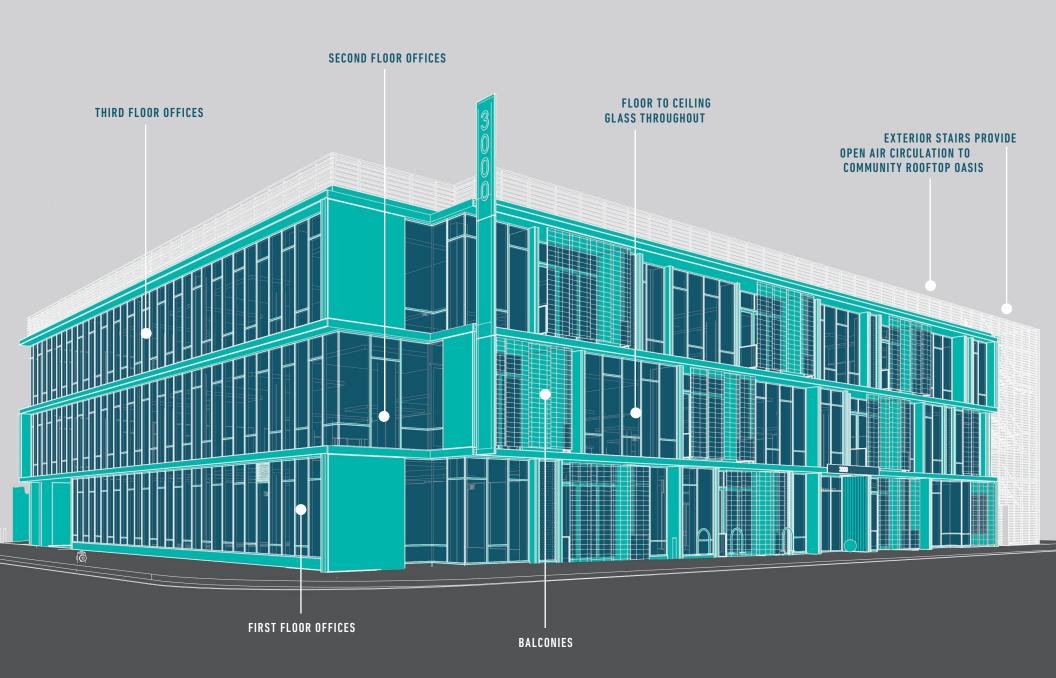

3000 Crenshaw is a newly built three-story Class A office building in the heart of the Los Angeles cultural scene. Situated in the West Adams neighborhood, 3000 Crenshaw has easy walkable access to fantastic dining, retail & cultural attractions. Featuring contemporary architectural details with glass and steel elements, a rooftop deck and ample outdoor spaces, it's a perfect spark for innovation & creativity.

## **COMMUNAL SPARK OF INNOVATION:**

55,693-SQUARE-FOOT CREATIVE OFFICE SPACE AVERAGE FLOORPLATE OF ROUGHLY

18,564 SQUARE FEET LARGE OPERABLE WINDOWS WITH 12'-6" FLOOR-TO-CEILING HEIGHT

SPACIOUS OUTDOOR PATIO WITH GLASS GARAGE DOORS DIVISIBLE FLOOR PLAN FOR

MULTI-TENANT NET LEASE LANDSCAPED ROOFTOP DECK EXCELLENT COMPANY SIGNAGE

VISIBILITY ON CRENSHAW BOULEVARD LOCATED IN A QUALIFIED OPPORTUNITY ZONE