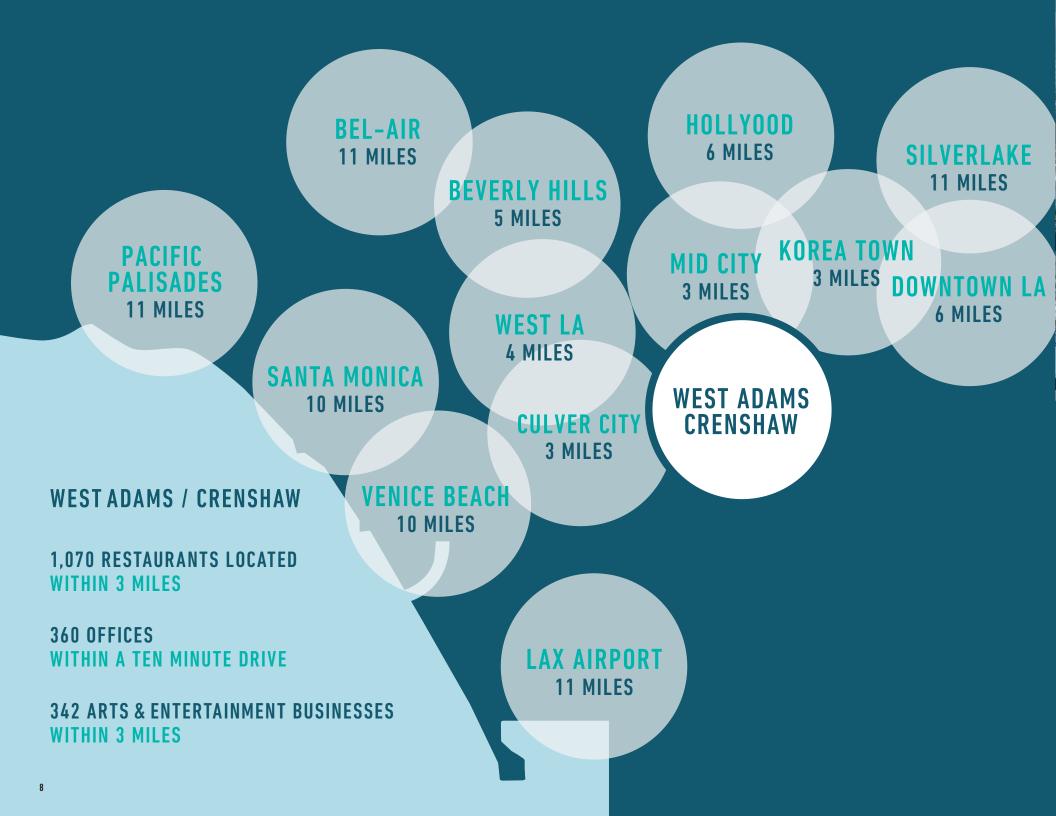

## CONVENIENTLY LOCATED TWO-MINUTES FROM METRO E LINE (EXPO) AND UPCOMING CRENSHAW/LAX RAIL.

## THE NEW CRENSHAW/LAX RAIL WILL PROVIDE EASY ACCESS TO CRENSHAW, INGLEWOOD AND WESTCHESTER AS IT RUNS THROUGH SOUTHWEST LOS ANGELES IN A NORTH TO SOUTH DIRECTION.

2 B

(8) TARTINE

3 OPEN FACE

**9** шұл

FARMHOUSE KITCHEN