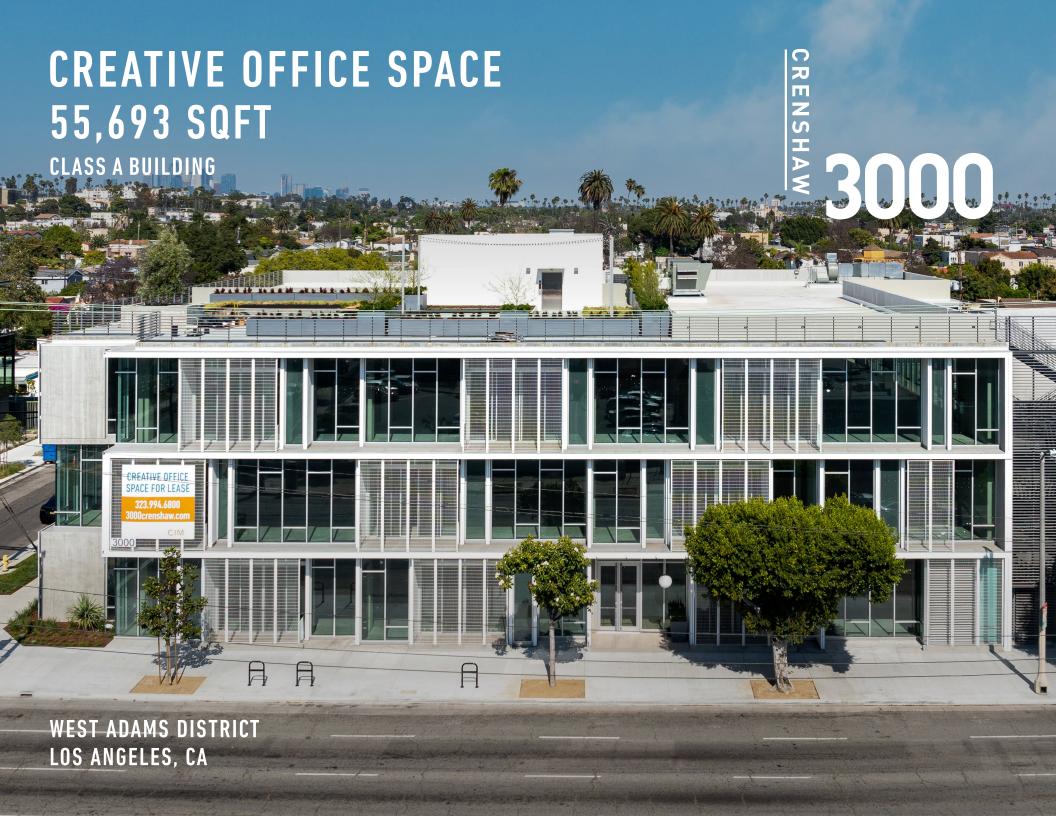

3000 Crenshaw is a newly built three-story Class A office building in the heart of the Los Angeles cultural scene. Situated in the West Adams neighborhood, 3000 Crenshaw has easy walkable access to fantastic dining, retail & cultural attractions. Featuring contemporary architectural details with glass and steel elements, a rooftop deck and ample outdoor spaces, it's a perfect spark for innovation & creativity.

## **COMMUNAL SPARK OF INNOVATION:**

55,693-SQUARE-FOOT CREATIVE OFFICE SPACE AVERAGE FLOORPLATE OF ROUGHLY

18,564 SQUARE FEET LARGE OPERABLE WINDOWS WITH 12'-6" FLOOR-TO-CEILING HEIGHT

SPACIOUS OUTDOOR PATIO WITH GLASS GARAGE DOORS DIVISIBLE FLOOR PLAN FOR