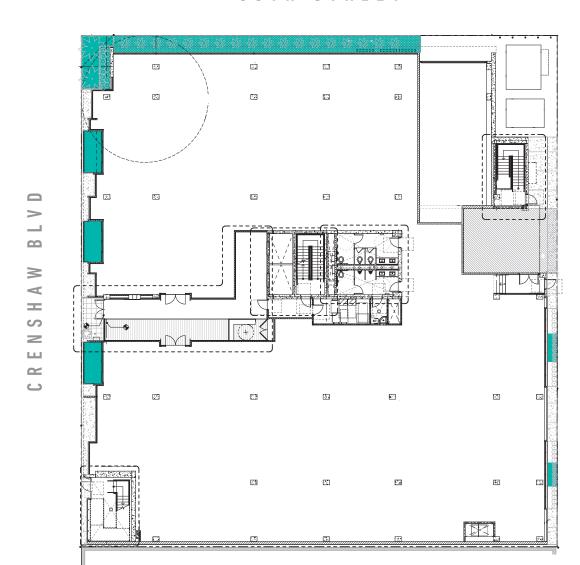

## **AVAILABLE FLOORS**

ROOF DECK OFFICE SPACE 4,264 SF

RD FLOOR OFFICE SPACE 17,815 SF

2 ND FLOOR OFFICE SPACE 19,988 SF

1 ST FLOOR OFFICE SPACE 17,890 SF

# **3000 STACKING PLAN**