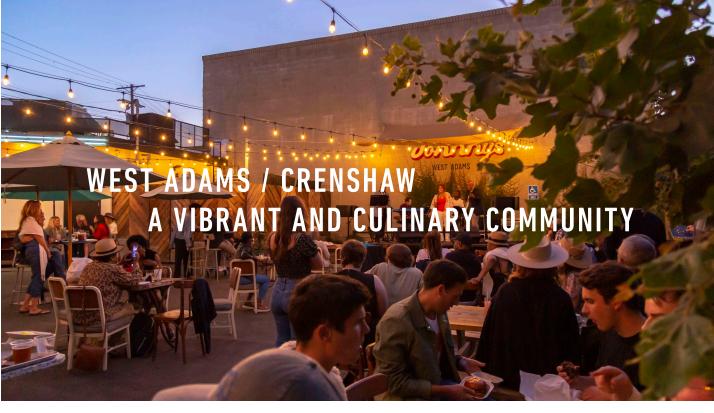

3000 Crenshaw is a newly built three-story Class A office building in the heart of the Los Angeles cultural scene. Situated in the West Adams neighborhood, 3000 Crenshaw has easy walkable access to fantastic dining, retail & cultural attractions. Featuring contemporary architectural details with glass and steel elements, a rooftop deck and ample outdoor spaces, it's a perfect spark for innovation & creativity.