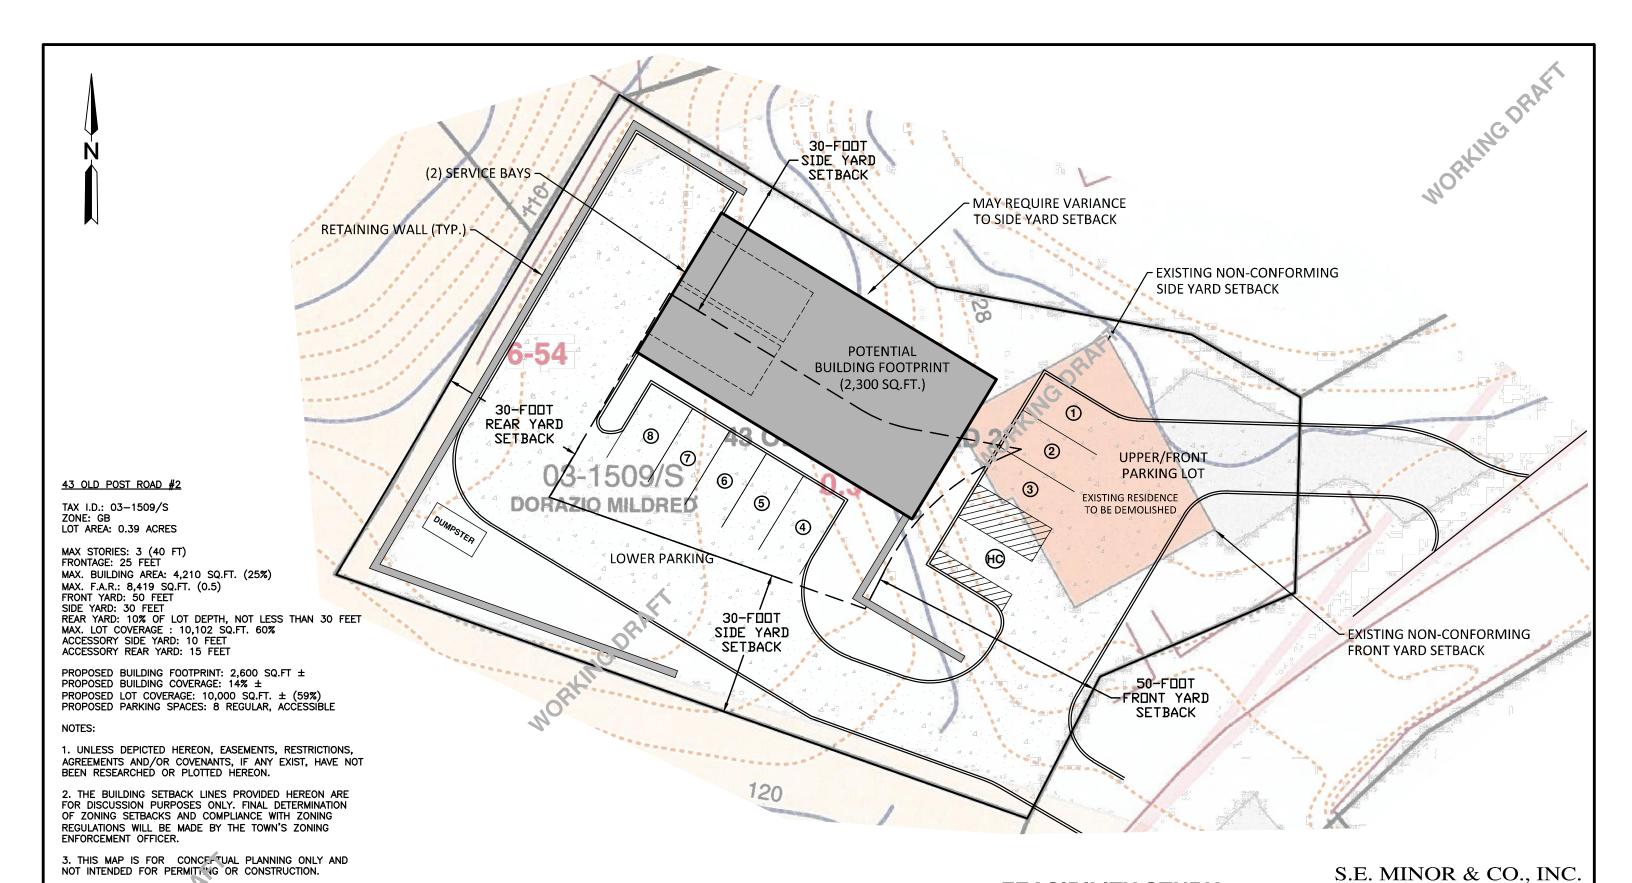

## **FEASIBILITY STUDY**

SCALE: 1" = 20'DATE: 12/20/2023

## 43 OLD POST ROAD #2

**ESTABLISHED 1887** Engineering • Land Surveying Environmental Scientists 81 Holly Hill Lane Greenwich, Connecticut 06830 203-869-0136 www.seminor.com

10/10/2019 1: 24:52 PM