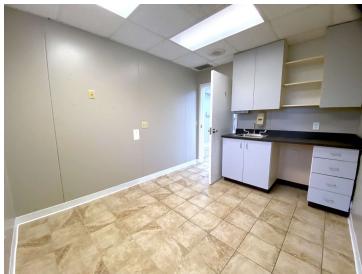

Suites available include:

Suite 101-102 - Up to 2,922 SF +/-: Professional/Medical Office: Includes lab, two private offices, large billing office, a small nurses station, 3 exam rooms w/ sinks, MA office, 2 bathrooms, breakroom, 2 rear entrances, and plenty of storage. The suite can also be demised.

Suite 201 - 1,461 SF +/-: Medical Office: Includes breakroom, 2 bathrooms, 4 exam rooms with sinks, nurses station, and a check-in/check-out.

Suite 202 - 1,461 SF +/-: Medical Office: Includes 3 exam rooms with sinks, 2 bathrooms, a nurses station, a private office, and plenty of storage.