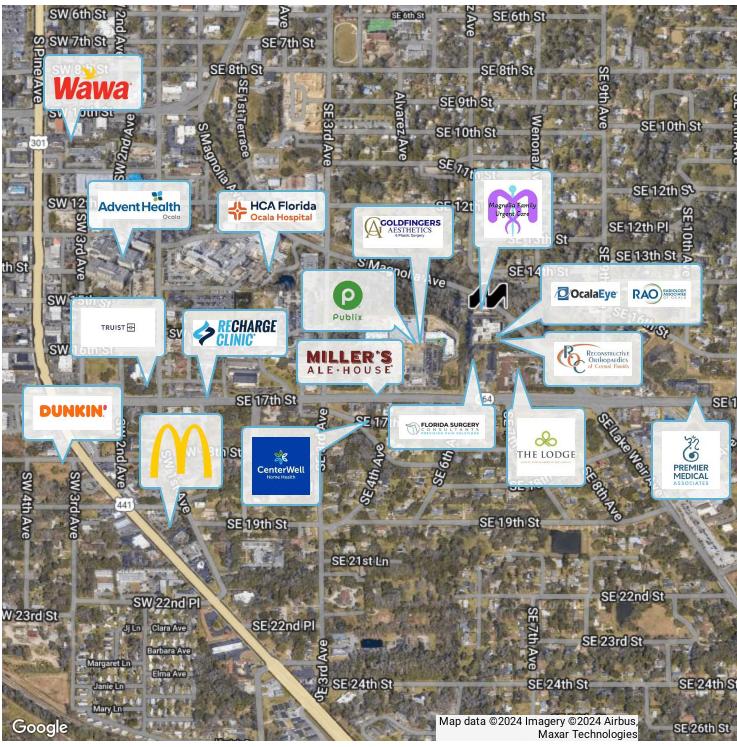

#### PROPERTY OVERVIEW

1,461 SF - 2,922 SF +/- of medical and professional office space is available for lease. Tenant improvement allowances are available for all suites. The property includes co-tenants such as Ocala Eye, Orthopedics of Central Florida, and Florida Surgery Consultants. Perfect users include any and all medical office specialists and office users. Ocala Medical Park is less than 1 mile from both HCA Hospital in Ocala and AdventHealth Ocala. The property also has easy access from US Route 441. The park is also less than 7 miles from Interstate 75.

1500 SE MAGNOLIA AVENUE, OCALA, FL 34471

SUITE 202

1500 SE MAGNOLIA AVENUE, OCALA, FL 34471

1500 SE MAGNOLIA AVENUE, OCALA, FL 34471

**LOCATION MAP** 

1500 SE MAGNOLIA AVENUE, OCALA, FL 34471