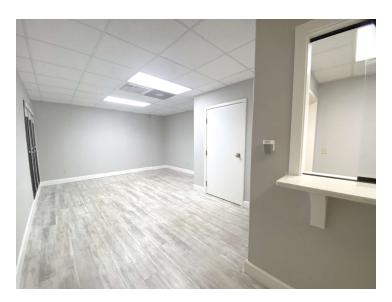

Suite 201 - 1,461 SF +/-: Medical Office: Includes breakroom, 2 bathrooms, 4 exam rooms with sinks, nurses station, and a check-in/check-out.

Suite 202 - 1,461 SF +/-: Medical Office: Includes 3 exam rooms with sinks, 2 bathrooms, a nurses station, a private office, and plenty of storage.

1500 SE MAGNOLIA AVENUE, OCALA, FL 34471

SUITE 202

1500 SE MAGNOLIA AVENUE, OCALA, FL 34471

1500 SE MAGNOLIA AVENUE, OCALA, FL 34471

**LOCATION MAP** 

1500 SE MAGNOLIA AVENUE, OCALA, FL 34471