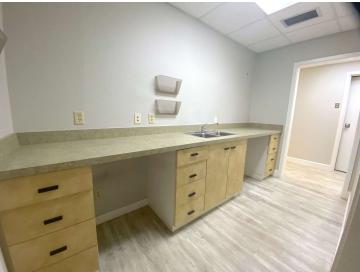

Suite 201 - 1,461 SF +/-: Medical Office: Includes breakroom, 2 bathrooms, 4 exam rooms with sinks, nurses station, and a check-in/check-out.

Suite 202 - 1,461 SF +/-: Medical Office: Includes 3 exam rooms with sinks, 2 bathrooms, a nurses station, a private office, and plenty of storage.

1500 SE MAGNOLIA AVENUE, OCALA, FL 34471

SUITE 202

1500 SE MAGNOLIA AVENUE, OCALA, FL 34471

1500 SE MAGNOLIA AVENUE, OCALA, FL 34471

**LOCATION MAP** 

1500 SE MAGNOLIA AVENUE, OCALA, FL 34471