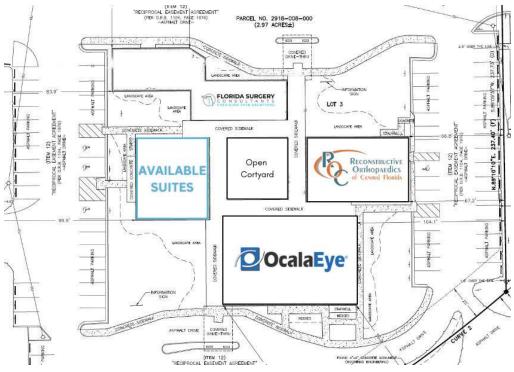

#### PROPERTY OVERVIEW

1,461 SF - 2,922 SF +/- of medical and professional office space is available for lease. Tenant improvement allowances are available for all suites. The property includes co-tenants such as Ocala Eye, Orthopedics of Central Florida, and Florida Surgery Consultants. Perfect users include any and all medical office specialists and office users. Ocala Medical Park is less than 1 mile from both HCA Hospital in Ocala and AdventHealth Ocala. The property also has easy access from US Route 441. The park is also less than 7 miles from Interstate 75.

Suites available include:

Suite 101-102 - Up to 2,922 SF +/-: Professional/Medical Office: Includes lab, two private offices, large billing office, a small nurses station, 3 exam rooms w/ sinks, MA office, 2 bathrooms, breakroom, 2 rear entrances, and plenty of storage. The suite can also be demised.

Suite 201 - 1,461 SF +/-: Medical Office: Includes breakroom, 2 bathrooms, 4 exam rooms with sinks, nurses station, and a check-in/check-out.

Suite 202 - 1,461 SF +/-: Medical Office: Includes 3 exam rooms with sinks, 2 bathrooms, a nurses station, a private office, and plenty of storage.

#### **PROPERTY HIGHLIGHTS**

- Move In Ready Medical Offices For Lease
- Less Than 1 Mile from Two Major Hospitals
- 1,461 2,922 SF +/- SF Flexible Suite Sizes
- Co-tenants include Ocala Eye and Florida Surgery Consultants