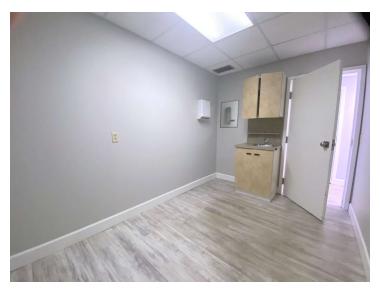

Suite 201 - 1,461 SF +/-: Medical Office: Includes breakroom, 2 bathrooms, 4 exam rooms with sinks, nurses station, and a check-in/check-out.

Suite 202 - 1,461 SF +/-: Medical Office: Includes 3 exam rooms with sinks, 2 bathrooms, a nurses station, a private office, and plenty of storage.

1500 SE MAGNOLIA AVENUE, OCALA, FL 34471

SUITE 202

1500 SE MAGNOLIA AVENUE, OCALA, FL 34471

1500 SE MAGNOLIA AVENUE, OCALA, FL 34471

**LOCATION MAP** 

1500 SE MAGNOLIA AVENUE, OCALA, FL 34471