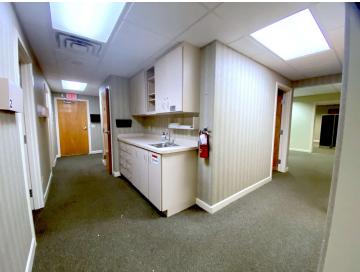

Suite 201 - 1,461 SF +/-: Medical Office: Includes breakroom, 2 bathrooms, 4 exam rooms with sinks, nurses station, and a check-in/check-out.

Suite 202 - 1,461 SF +/-: Medical Office: Includes 3 exam rooms with sinks, 2 bathrooms, a nurses station, a private office, and plenty of storage.

1500 SE MAGNOLIA AVENUE, OCALA, FL 34471

SUITE 202

1500 SE MAGNOLIA AVENUE, OCALA, FL 34471

1500 SE MAGNOLIA AVENUE, OCALA, FL 34471

**LOCATION MAP** 

1500 SE MAGNOLIA AVENUE, OCALA, FL 34471