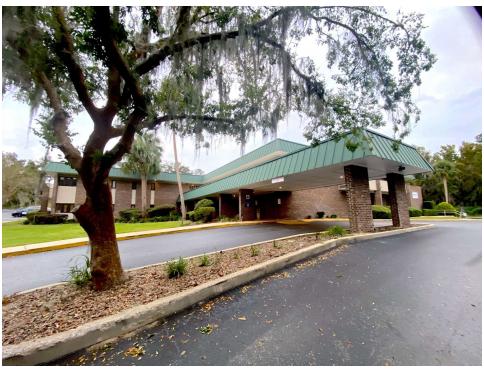

### MOVE IN READY MEDICAL OFFICE FOR LEASE

1500 SE MAGNOLIA AVENUE, OCALA, FL 34471

### Ocala Medical Park

#### PROPERTY OVERVIEW

1,461 SF - 2,922 SF +/- of medical and professional office space is available for lease. Tenant improvement allowances are available for all suites. The property includes co-tenants such as Ocala Eye, Orthopedics of Central Florida, and Florida Surgery Consultants. Perfect users include any and all medical office specialists and office users. Ocala Medical Park is less than 1 mile from both HCA Hospital in Ocala and AdventHealth Ocala. The property also has easy access from US Route 441. The park is also less than 7 miles from Interstate 75.