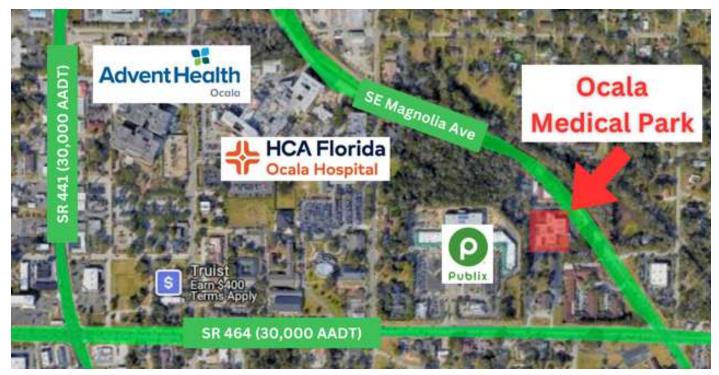

#### PROPERTY OVERVIEW

1,461 SF - 2,922 SF +/- of medical and professional office space is available for lease. Tenant improvement allowances are available for all suites. The property includes co-tenants such as Ocala Eye, Orthopedics of Central Florida, and Florida Surgery Consultants. Perfect users include any and all medical office specialists and office users. Ocala Medical Park is less than 1 mile from both HCA Hospital in Ocala and AdventHealth Ocala. The property also has easy access from US Route 441. The park is also less than 7 miles from Interstate 75.

1500 SE MAGNOLIA AVENUE, OCALA, FL 34471

SUITE 202

1500 SE MAGNOLIA AVENUE, OCALA, FL 34471

1500 SE MAGNOLIA AVENUE, OCALA, FL 34471

**LOCATION MAP** 

1500 SE MAGNOLIA AVENUE, OCALA, FL 34471