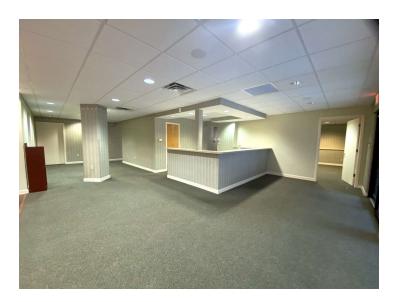

Suites available include:

Suite 101-102 - Up to 2,922 SF +/-: Professional/Medical Office: Includes lab, two private offices, large billing office, a small nurses station, 3 exam rooms w/ sinks, MA office, 2 bathrooms, breakroom, 2 rear entrances, and plenty of storage. The suite can also be demised.

PRESENTED BY

DANIELLE KOVIE

407.214.4846

dkovie@millenia-partners.com

OFFICE BUILDING

**SUITE 101-102** 

1500 SE MAGNOLIA AVENUE, OCALA, FL 34471

**SUITE 201** 