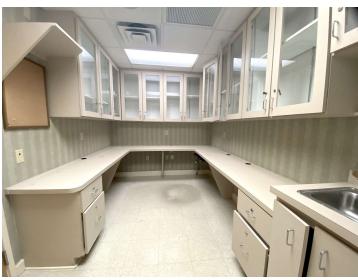

Suites available include:

Suite 101-102 - Up to 2,922 SF +/-: Professional/Medical Office: Includes lab, two private offices, large billing office, a small nurses station, 3 exam rooms w/ sinks, MA office, 2 bathrooms, breakroom, 2 rear entrances, and plenty of storage. The suite can also be demised.

PRESENTED BY

DANIELLE KOVIE

407.214.4846

dkovie@millenia-partners.com

OFFICE BUILDING

**SUITE 101-102** 

1500 SE MAGNOLIA AVENUE, OCALA, FL 34471

**SUITE 201** 