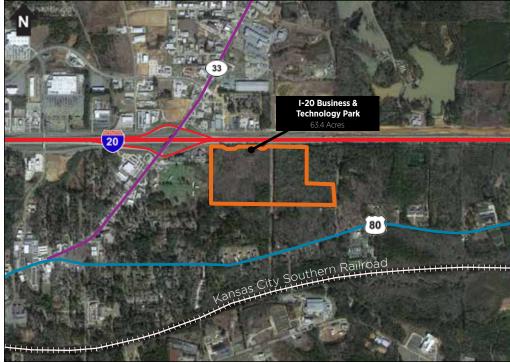

## INTERSTATE:

1-20

Distance: 2.1 miles

### HIGHWAY:

US-80

Distance: 0.1 mile

#### RAIL

Kansas City Southern Railroad Distance: 0.3 mile