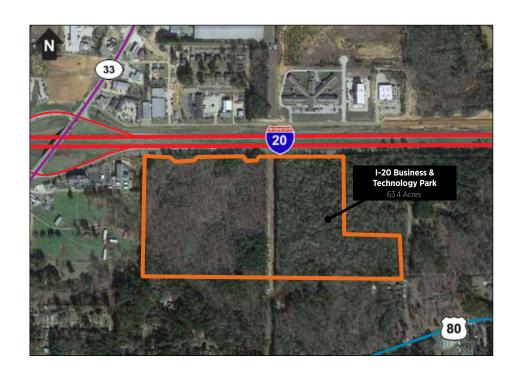

### ACRES AVAILABLE:

63.4 Acres

## INTERSTATE:

1-20

Distance: 2.1 miles

### HIGHWAY:

US-80

Distance: 0.1 mile