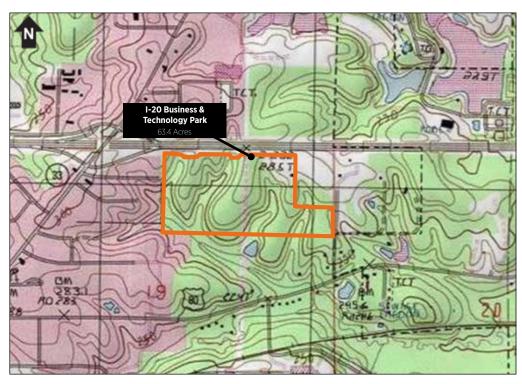

### ACRES AVAILABLE:

63.4 Acres

#### TERRAIN:

Gently Rolling

### PRIOR/CURRENT USE:

Agricultural