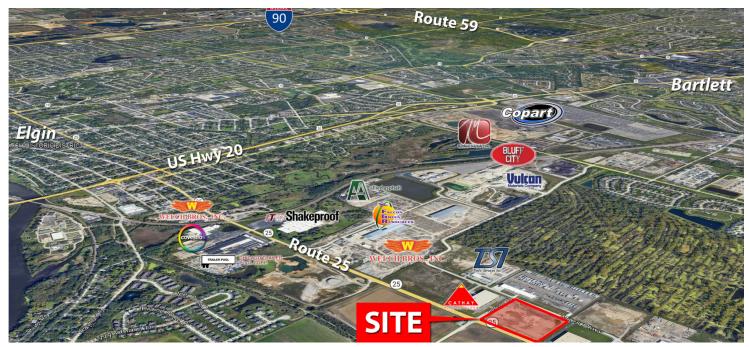

#### **LOCATION DESCRIPTION**

Growing industrial park location with easy access to major transportation routes via IL Rt. 25, US Rt. 20.