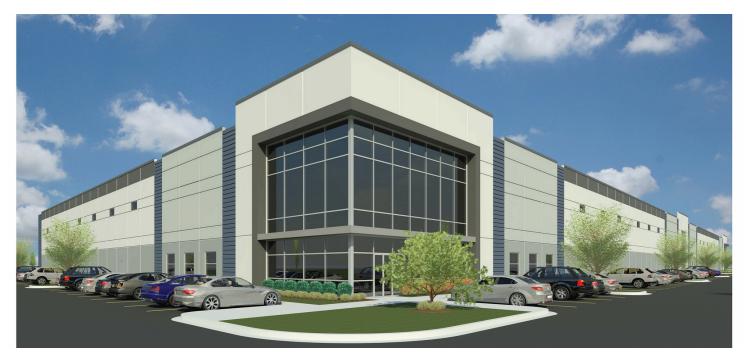

#### **PROPERTY OVERVIEW**

- 170,804 SF Total Building Size
- Divisible to 50,000 SF
- 32' Clear Ceilings
- Office Space To Suit
- 32 Exterior Truck Docks
- 3 Drive-in Doors
- 2,400 Amps, 480 Volts Power
- ESFR Sprinkler System
- 158± Car Parking
- Fall 2023 Occupancy