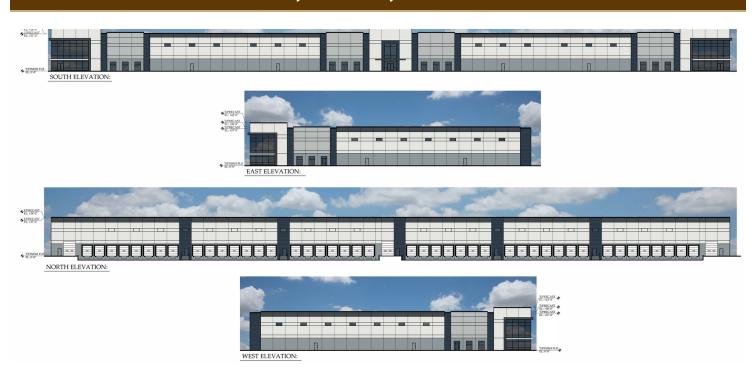

#### **PROPERTY OVERVIEW**

- 170,804 SF Total Building Size
- Divisible to 50,000 SF
- 32' Clear Ceilings
- Office Space To Suit
- 32 Exterior Truck Docks
- 3 Drive-in Doors
- 2,400 Amps, 480 Volts Power
- ESFR Sprinkler System
- 158± Car Parking
- Fall 2023 Occupancy