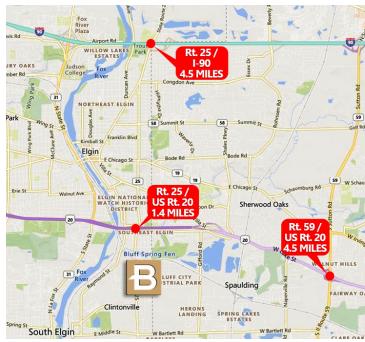

#### **LOCATION DESCRIPTION**

Growing industrial park location with easy access to major transportation routes via IL Rt. 25, US Rt. 20.