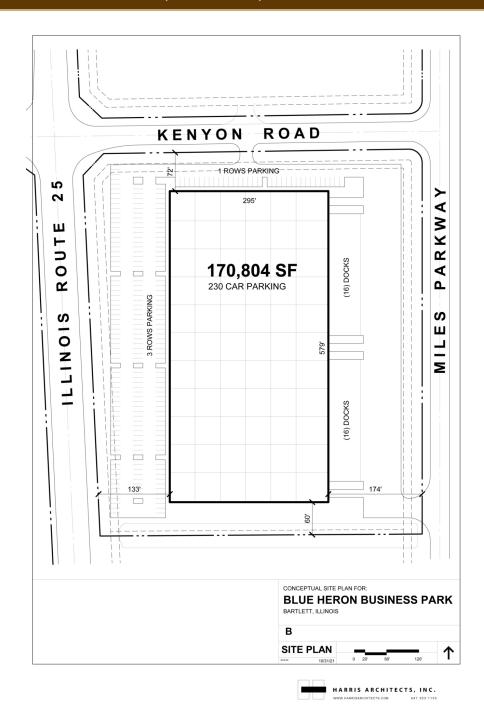

## **SEC KENYON ROAD AND IL RT. 25, BARTLETT, IL 60103**

#### **PROPERTY OVERVIEW**

- 170,804 SF Total Building Size
- Divisible to 50,000 SF
- 32' Clear Ceilings
- Office Space To Suit
- 32 Exterior Truck Docks
- 3 Drive-in Doors
- 2,400 Amps, 480 Volts Power
- ESFR Sprinkler System
- 158± Car Parking
- Fall 2023 Occupancy