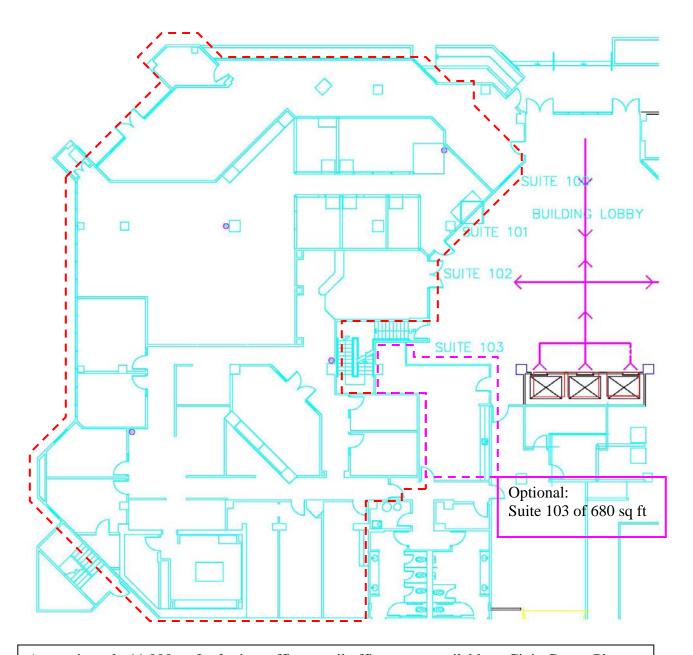

Approximately 11,000 sq ft of prime office, retail office space available at Civic Center Plaza Towers. Current configuration includes:

- 9 private offices, 2 conference rooms, 2 IT Rooms, 2-3 storage rooms, Bank Vault, Restroom, several work stations, and large open space for 25-30 cubicles.
- Building eyebrow signage available
- Full tenant improvements available Turnkey
- North East Corner of an 11 story office building
- Direct street and lobby access available

## Civic Center Plaza Towers

600 W. Santa Ana Blvd Available:

Santa Ana CA, 92701 Suite #100 of 10,146 rsf

p (714) 550-1126 f (714) 972-0616 Contiguous with Suite #103 of 680 rsf, 10,826 rsf