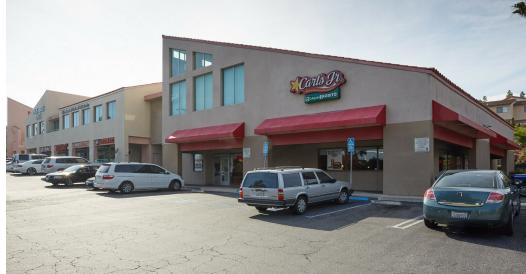

### **Property Highlights**

- \$1.75 MG (Office) / \$2.10 NNN (Retail)
- Signage Options
- Free Surface Parking
- · On-Site Restaurants and Retail Amenities
- Approximately 3 miles from the World Cruise Center
- · Walking Distance to Additional Restaurants and Shopping

#### **Available Spaces** Space Available Size (SF) Lease Type Lease Rate Description 28627 30 days 1.242 SF NNN \$2.10 SF/month Ground floor - Full service hair salon with numerous stations, kitchen, and restroom \$2.10 SF/month Ground floor - Drop ceiling, kitchen, private office and restroom 1,242 SF 28623 Immediately NNN 1,583 SF Modified Gross \$1,75 SF/month Suite 203 - Three (3) private offices, storage, and bullpen 28633 30 days