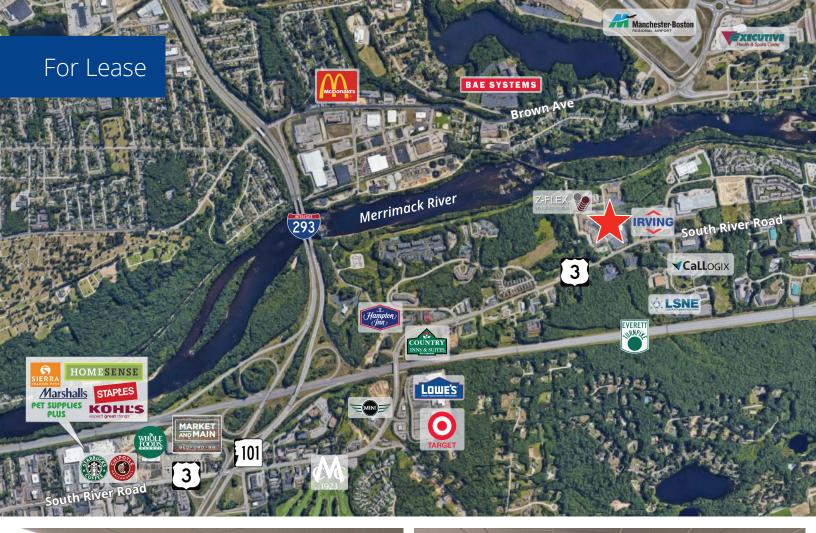

### **Property Highlights**

- 4,000± to 20,686± SF available for lease in a distinguished Class A office building at Commerce Park North in Bedford, NH
- Spacious and modern 2nd floor office space with elevator access consisting of a number of private offices, open area for cubes, large training room, and a gym with locker rooms and showers
- Photos show the recently refinished office space that is occupied by new ownership; the same finishes are planned for the subject space
- Positioned just off South River Road, which is home to many retailers, restaurants, banks, and medical office buildings
- Great location for commuters with easy access to/from both I-293 and the Everett Turnpike, Manchester-Boston Regional Airport, and only a 20 minute drive to the MA border