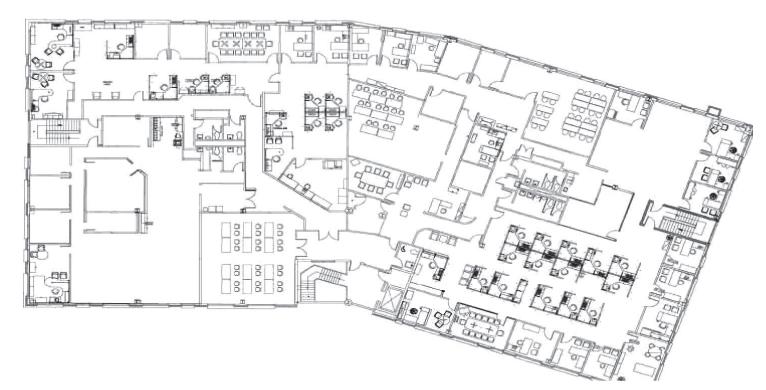

|
| Parking            | 152 spaces                                                 |
| Utilities:         | Municipal water & sewer<br>Natural gas                     |
| Accessibility:     | Easily accessible to/from both I-293<br>& Everett Turnpike |
| Elevator:          | Yes                                                        |
| Security:          | 24-hour card key access                                    |
| Zoning:            | Performance Zone                                           |
| Lease Rate:        | See Agent                                                  |
| Available:         | 2/1/2025                                                   |
|                    |                                                            |





## **2nd** Floor Plan