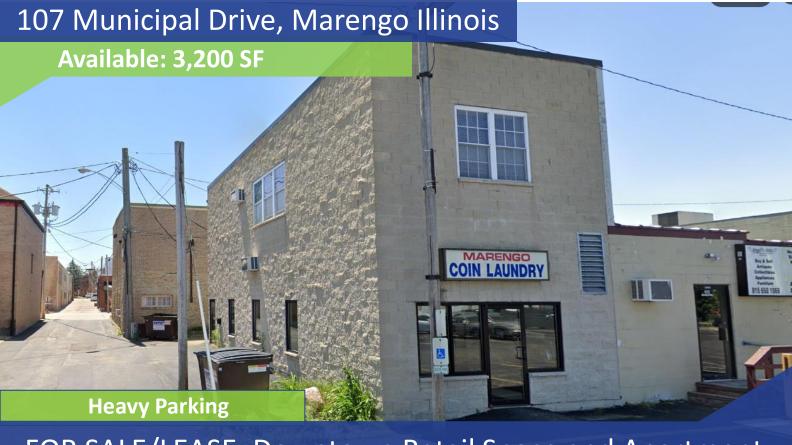

## FOR SALE/LEASE: Downtown Retail Space and Apartment

BUILDING SIZE: 3,200 SF (1,600 sf floor plate)

LOT SIZE: .03 acres

CAR PARKING: Ample (37 Spaces; Municipal Lot)

**ZONING: B1 (Central Business District)** 

POWER: 200 Amp/220V

REAL ESTATE TAXES: \$6,786.53(2024)

**SALE PRICE: \$215,000** 

- 1,600 SF 1 Bedroom Apartment w/ Income
- 1,600 SF Retail First Floor Space
- Laundry Business and FFE available for sale Separately
- Heavy Parking in Municipal Lot