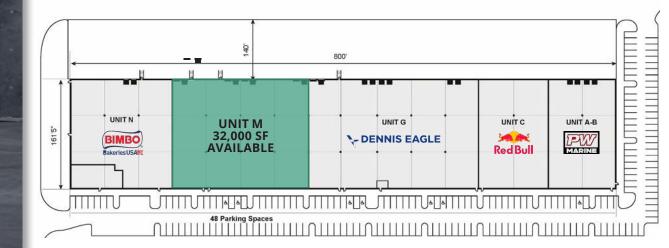

|
| HEATED             |                                                                                                                                                      | Yes                                     |
| POWER PROVIDER     |                                                                                                                                                      | Dominion Energy                         |
| WATER/SEWER        | Dorchester County Water and Sewer                                                                                                                    |                                         |

#### **EASTPORT COMMERCE CENTER**



## Floorplan

UNIT M 30,470 sf Warehouse 1,530 sf Office 32,000 sf Total







### Location



244M population

within 2-day drive

**#1** Best City in the U.S. Condé Nast Traveler | 2022



**#29 Best Performing City** Milliken Institute | 2022

\$200B Manufacturing Impact SC Manufacturers Alliance | 2021



**#22 Fastest-Growing Place** in the U.S. U.S. News & World Report | 2022

2

#23 Top City in the World Travel + Leisure | 2022

#### Exterior photos

- E









## Interior photos

F

#### EASTPORT COMMERCE CENTER 32,000 SF INDUSTRIAL SPACE FOR SUBLEASE



avisonyoung.com

104

PINNACLE WAY SUMMERVILLE, SC

For more information

ALEX IRWIN Senior Vice President +1 843 637 5013 alex.irwin@avisonyoung.com DON LEWIS Associate +1 901 626 7943 don.lewis@avisonyoung.com GRAY WILSON Associate +1 803 608 5688 gray.wilson@avisonyoung.com

© 2024. Avison Young - So