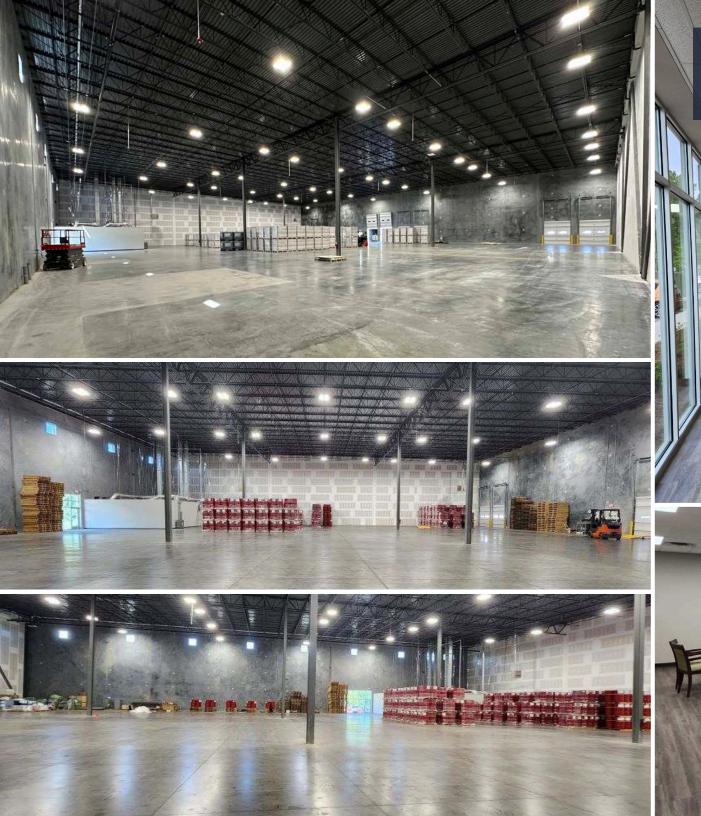

| Dominion Energy                         |
| WATER/SEWER        | Dorchester County Water and Sewer                                                                                                                    |                                         |

#### **EASTPORT COMMERCE CENTER**



## Floorplan

UNIT M 30,470 sf Warehouse 1,530 sf Office 32,000 sf Total







### Location



244M population

within 2-day drive

**#1** Best City in the U.S. Condé Nast Traveler | 2022



**#29 Best Performing City** Milliken Institute | 2022

\$200B Manufacturing Impact SC Manufacturers Alliance | 2021



**#22 Fastest-Growing Place** in the U.S. U.S. News & World Report | 2022

2

#23 Top City in the World Travel + Leisure | 2022

#### Exterior photos

- E









## Interior photos

F

#### EASTPORT COMMERCE CENTER 32,000 SF INDUSTRIAL SPACE FOR SUBLEASE



avisonyoung.com

104

PINNACLE WAY SUMMERVILLE, SC

For more information

ALEX IRWIN Senior Vice President +1 843 637 5013 alex.irwin@avisonyoung.com DON LEWIS Associate +1 901 626 7943 don.lewis@avisonyoung.com GRAY WILSON Associate +1 803 608 5688 gray.wilson@avisonyoung.com

© 2024. Avison Young - South Carolina, Inc. Information contained herein was obtained from sources deemed reliable and, while thought to be correct, have not been verified. Avison Young - South Carolina, Inc. does not guarantee the accuracy or completeness of the information presented, nor assumes any responsibility or liability for any errors or omissions therein.