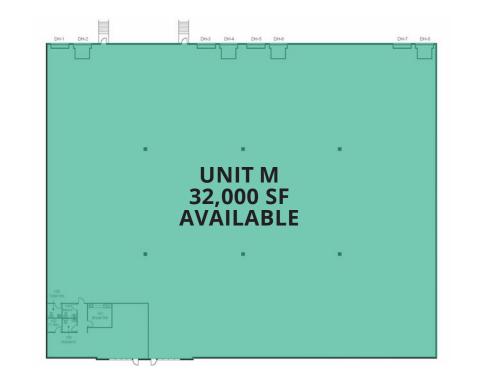

|
| HEATED             |                                                                                                                                                      | Yes                                     |
| POWER PROVIDER     |                                                                                                                                                      | Dominion Energy                         |
| WATER/SEWER        | Dorchester County Water and Sewer                                                                                                                    |                                         |

#### **EASTPORT COMMERCE CENTER**



## Floorplan

UNIT M 30,470 sf Warehouse 1,530 sf Office 32,000 sf Total







### Location



244M population

within 2-day drive

**#1** Best City in the U.S. Condé Nast Traveler | 2022



**#29 Best Performing City** Milliken Institute | 2022

\$200B Manufacturing Impact SC Manufacturers Alliance | 2021



**#22 Fastest-Growing Place** in the U.S. U.S. News & World Report | 2022

2

#23 Top City in the World Travel + Leisure | 2022

#### Exterior photos

- E









## Interior photos

F

#### EASTPORT COMMERCE CENTER 32,000 SF INDUSTRIAL SPACE FOR SUBLEASE



avisonyoung.com

104

PINNACLE WAY SUMMERVILLE, SC

For more information

ALEX IRWIN Senior Vice President +1 843 637 5013 alex.irwin@avisonyoung.com DON LEWIS Associate +1 901 626 7943 don.lewis@avisonyoung.com GRAY WILSON Associate +1 803 608 5688 gray.wilson@avisonyoung.com

© 2024. Avison Young -