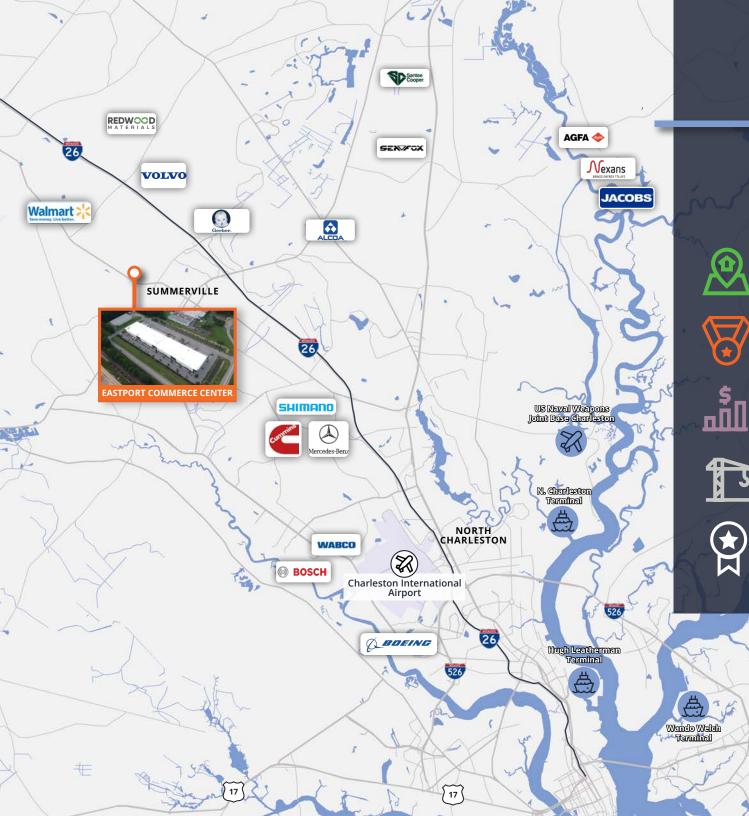

### Location

244M population

within 2-day drive

**#1** Best City in the U.S. Condé Nast Traveler | 2022

**#29 Best Performing City** Milliken Institute | 2022

\$200B Manufacturing Impact SC Manufacturers Alliance | 2021

**#22 Fastest-Growing Place** in the U.S. U.S. News & World Report | 2022

2

#23 Top City in the World Travel + Leisure | 2022