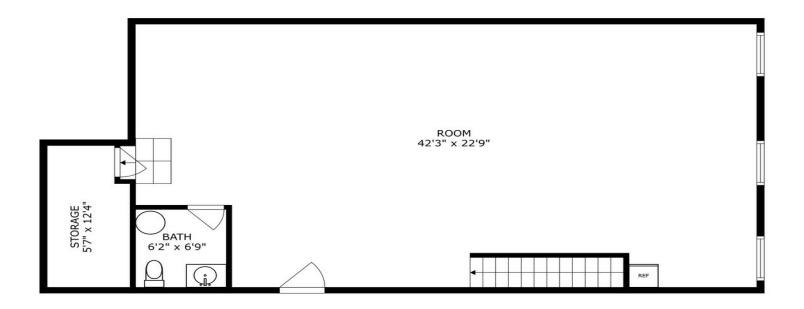

This approximately 5,000 SF space includes two vacant rooms on the first level that can be used as offices or residential units, two separate retail spaces currently occupied, and a vacant shared basement ideal for storage. The spaces can potentially be merged into one, if needed.

#### **Property Photos**

SIZES AND DIMENSIONS ARE APPROXIMATE, ACTUAL MAY VARY

Floor Plan