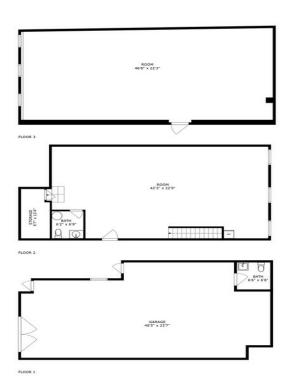

This approximately 5,000 SF space includes two vacant rooms on the first level that can be used as offices or residential units, two separate retail spaces currently occupied, and a vacant shared basement ideal for storage. The spaces can potentially be merged into one, if needed.

#### **Property Photos**

SIZES AND DIMENSIONS ARE APPROXIMATE, ACTUAL MAY VARY

Floor Plan