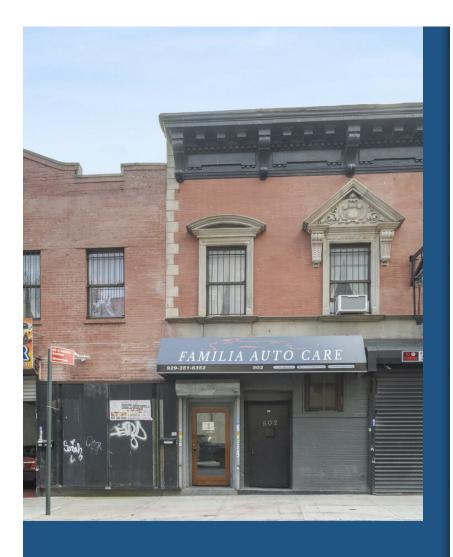

**500-502 E 167th St** 500-502 E 167th St, Bronx, NY 10456

# Douglas Elliman



Fatema 'Faye' Samim Douglas Elliman 575 Madison Ave,New York, NY 10022 faye.samim@elliman.com (212) 735-1081



| Price:                            | \$1,399,000           |
|-----------------------------------|-----------------------|
| Property Type:                    | Industrial            |
| Property Subtype:                 | Warehouse             |
| Building Class:                   | С                     |
| Sale Type:                        | Investment            |
| Lot Size:                         | 0.06 AC               |
| Rentable Building Area:           | 4,953 SF              |
| Rentable Building Area:           | 4,953 SF              |
| Sale Conditions:                  | Redevelopment Project |
| No. Stories:                      | 3                     |
| Year Built:                       | 1931                  |
| Tenancy:                          | Multiple