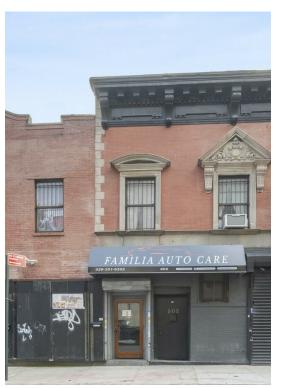

**500-502 E 167th St** 500-502 E 167th St, Bronx, NY 10456

#### 500-502 E 167th St

\$1,399,000

Welcome to an exceptional investment opportunity in the heart of the bronx, brought to you by Douglas Elliman Commercial LLC. This offering features two adjacent mixed-use parcels, 500 and 502, each with a ground-level commercial space and a first floor suitable for residential or office use, along with a shared basement. Ideally sold together, these properties present a unique opportunity for investors looking to capitalize on a prime real estate in a thriving location.

Taxes: \$14,852...

• Two Parcel Mixed Use Buildings for Sale

500-502 E 167th St, Bronx, NY 10456