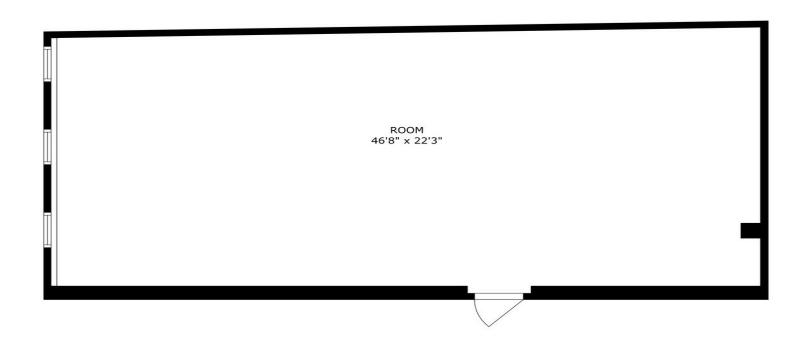

This approximately 5,000 SF space includes two vacant rooms on the first level that can be used as offices or residential units, two separate retail spaces currently occupied, and a vacant shared basement ideal for storage. The spaces can potentially be merged into one, if needed.

#### **Property Photos**

SIZES AND DIMENSIONS ARE APPROXIMATE, ACTUAL MAY VARY

Floor Plan