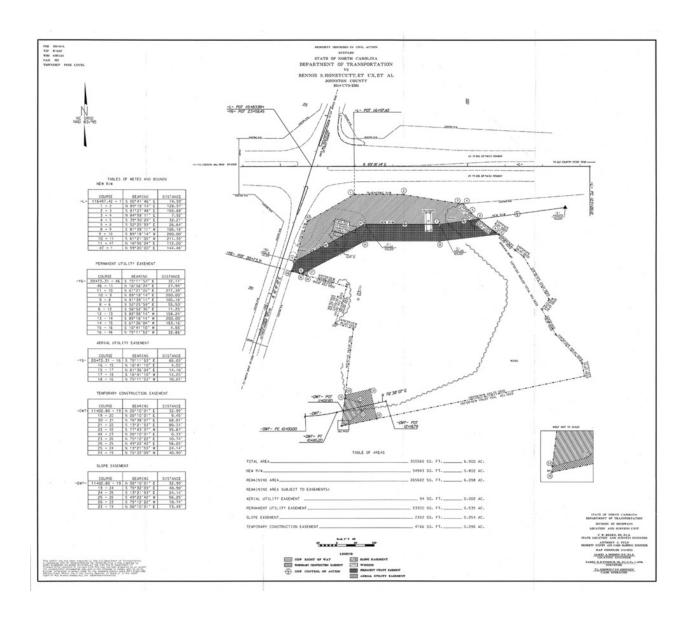

### PROPERTY OVERVIEW

This parcel is located at a just completed interchange on US 70/Future Interstate 42 east of Smithfield approximately 3 miles from the recently announced future I-95/I-42 interchange. Because the parcel is at a now interstate ready interchange, there is no need to speculate on future changes. The acreage reflects the net after easements as shown on the survey drafted for negotiations with NCDOT. County water is available along property line. Ideally suited for interstate highway businesses. Seller is highly motivated and will consider all reasonable offers.