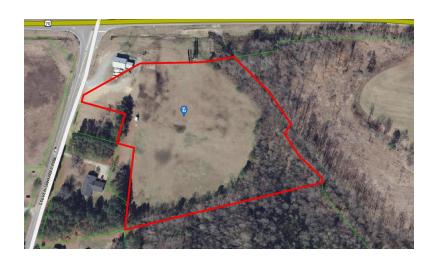

### PROPERTY OVERVIEW

This parcel is located at a just completed interchange on US 70/Future Interstate 42 east of Smithfield approximately 3 miles from the recently announced future I-95/I-42 interchange. Because the parcel is at a now interstate ready interchange, there is no need to speculate on future changes. The acreage reflects the net after easements as shown on the survey drafted for negotiations with NCDOT. County water is available along property line. Ideally suited for interstate highway businesses. Seller is highly motivated and will consider all reasonable offers.

#### PROPERTY HIGHLIGHTS

- Highly visible and accessible from US 70/Future I-42
- Interstate ready interchange completed
- · County water available
- Leased billboard on property
- · Motivated Seller

1551 STEVENS CHAPEL RD @ US 70 • 1551 STEVENS CHAPEL ROAD , SMITHFIELD , NC 27577