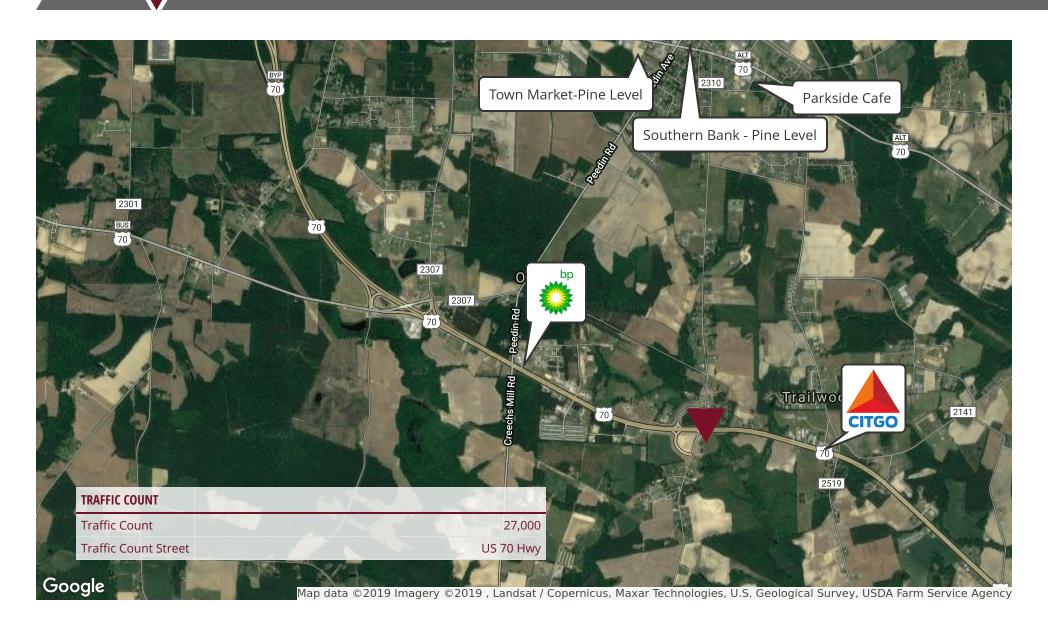

### **OFFERING SUMMARY**

Sale Price: \$249,500

Lot Size: 5.51 Acres

GB Zoning:

Market: Raleigh-Durham

Traffic Count: 27,000

### PROPERTY OVERVIEW

This parcel is located at a just completed interchange on US 70/Future Interstate 42 east of Smithfield approximately 3 miles from the recently announced future I-95/I-42 interchange. Because the parcel is at a now interstate ready interchange, there is no need to speculate on future changes. The acreage reflects the net after easements as shown on the survey drafted for negotiations with NCDOT. County water is available along property line. Ideally suited for interstate highway businesses. Seller is highly motivated and will consider all reasonable offers.