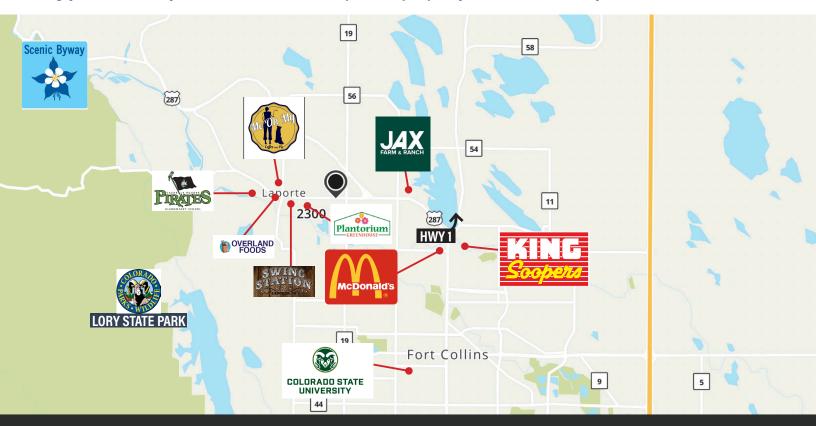

## LOCATION:

Laramie | 60 Miles Laporte | 1 Miles Fort Collins | 5 Miles

**I-25** | 9 Miles **Wellington** | 11 Miles