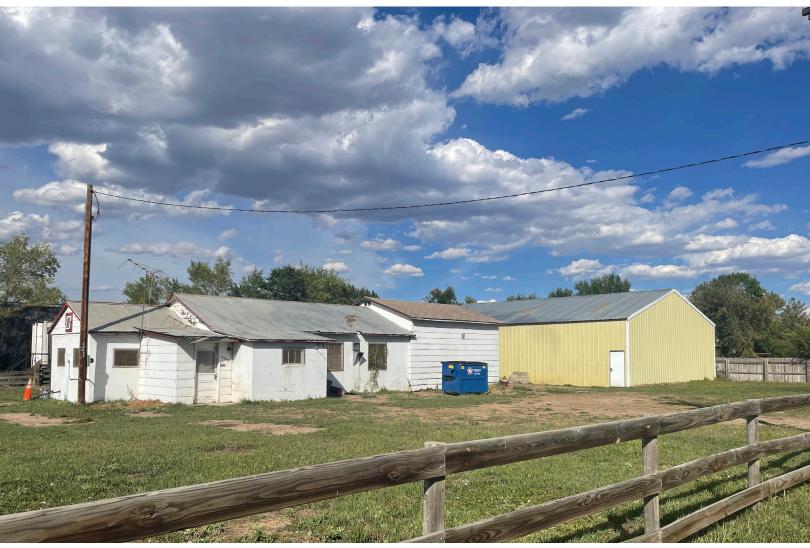

# FOR SALE

2300 W COUNTY ROAD 54G | LAPORTE, CO

.46 ACRE LOT WITH ENDLESS POTENTIAL!

1,550 SF Bldg 1 2,337 SF Bldg 2

\$3,927.24 (click for link) 2023 Property Taxes

Market Northern Colorado

#### **KEY FEATURES:**

- Versatile O zoning allows for various Residential, Industrial, Recreational and other uses.
- Ideal for river rafting businesses or other outdoor activities.
- Potential to build a **private residence** with an in-home business.
- Opportunity for ADU or short-term rental investment.
- Large existing **building** with heat and electricity, complete with an office space ready for renovation.