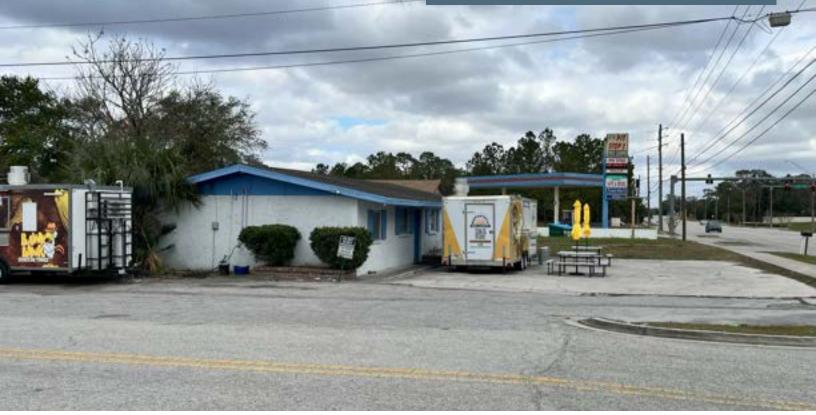

## Office Building For Sale

- 2,248 SF Office/Medical/Retail
- Zoning: Commercial Neighborhood (CN)
- Location: Southside location with quick connectivity to major transportation routes
- High Visabilty
- Frontage: +/-80 Feet on St Johns Bluff
- Traffic Count: 14,500 AADT

### PROPERTY DESCRIPTION

Introducing a prime end-user opportunity in Jacksonville, FL. 2,248 SF office/retail building (zoned CN), offers a compelling location in the thriving Southside area. With a versatile CN zoning, this property is poised to accommodate a variety of office and commercial uses. Its strategic location provides seamless access to major transportation routes, ensuring excellent connectivity. End-users seeking a property with potential for value appreciation and versatility will find this offering to be a great option. Don't miss the chance to capitalize on the promising features of this property in the dynamic Southside market.