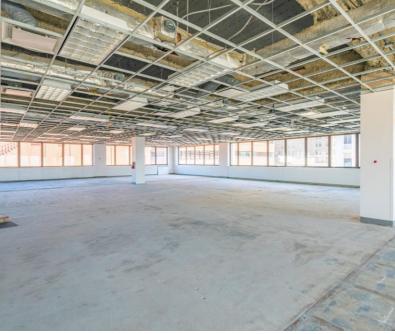

800 N. King Street

1st FLOOR AVAILABILITY: 1,436 SF

FOR LEASE: 1,435 SF - 37,306 SF

800 N. King Street

 $4^{TH}$  &  $5^{th}$  FLOORS: UP to 18,580 SF – FULL FLOORS AVAILABLE (DIVISIBLE)

FOR LEASE: 1,435 SF - 37,306 SF