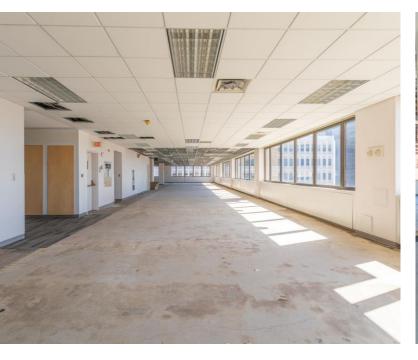

800 N. King Street

1st FLOOR AVAILABILITY: 1,436 SF

FOR LEASE: 1,435 SF - 37,306 SF

800 N. King Street

 $4^{TH}$  &  $5^{th}$  FLOORS: UP to 18,580 SF – FULL FLOORS AVAILABLE (DIVISIBLE)

FOR LEASE: 1,435 SF - 37,306 SF