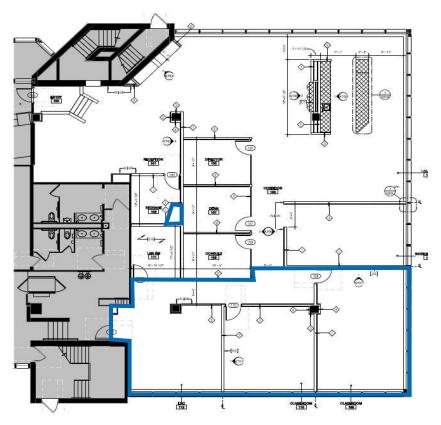

800 N. King Street

1st FLOOR AVAILABILITY: 1,436 SF

FOR LEASE: 1,435 SF - 37,306 SF

800 N. King Street

 $4^{TH}$  &  $5^{th}$  FLOORS: UP to 18,580 SF – FULL FLOORS AVAILABLE (DIVISIBLE)

FOR LEASE: 1,435 SF - 37,306 SF