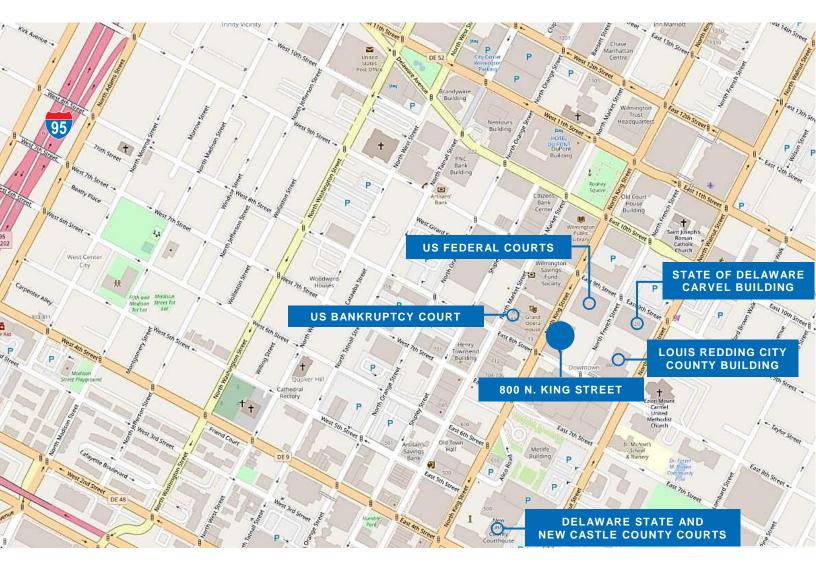

800 N. King Street

800 N. KING STREET IS IDEALLY LOCATED NEXT TO ALL US FEDERAL COURTS IN THE CITY OF WILMINGTON AND WITHIN 2 BLOCKS FROM ALL DELAWARE STATE AND NEW CASTLE COUNTY COURTS.