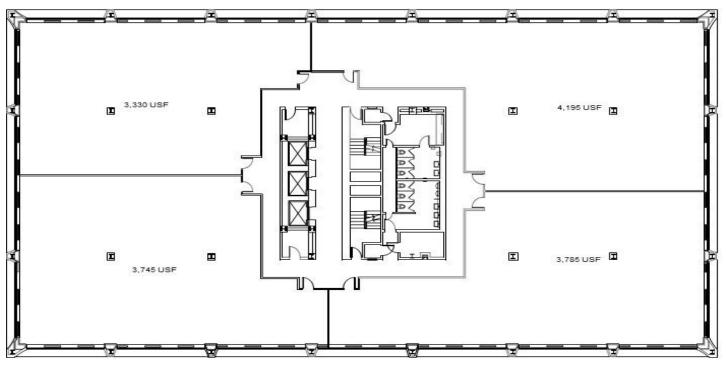

800 N. King Street

1st FLOOR AVAILABILITY: 1,436 SF

FOR LEASE: 1,435 SF - 37,306 SF

800 N. King Street

 $4^{TH}$  &  $5^{th}$  FLOORS: UP to 18,580 SF – FULL FLOORS AVAILABLE (DIVISIBLE)

FOR LEASE: 1,435 SF - 37,306 SF