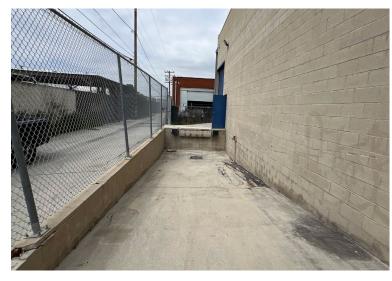

## **PROPERTY DETAILS**

Available: Unit E & Unit F

± 6,272 SF

Asking Rate: \$1.50 PSF Gross

- Professionally Managed Low- Rise Business Park
- Approximately 50% Office / 50% Warehouse
- Polished Concrete Floors in Office
- Gated and Secure Private Parking
- Great West Side Location Near Ports of Long Beach & Los Angeles
- Close Proximity to 710 and 405 Freeways