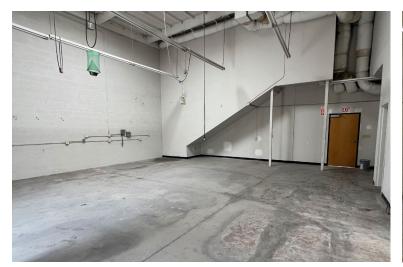

## **PROPERTY DETAILS**

Available: Unit E & Unit F

± 6,272 SF

Asking Rate: \$1.50 PSF Gross

- Professionally Managed Low- Rise Business Park
- Approximately 50% Office / 50% Warehouse
- Polished Concrete Floors in Office
- Gated and Secure Private Parking
- Great West Side Location Near Ports of Long Beach & Los Angeles
- Close Proximity to 710 and 405 Freeways