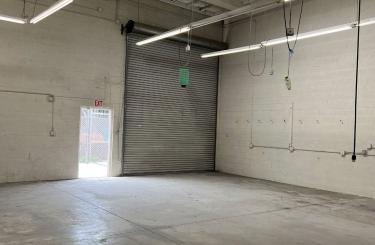

## **PROPERTY DETAILS**

Available: Unit E & Unit F

± 6,272 SF

Asking Rate: \$1.50 PSF Gross

- Professionally Managed Low- Rise Business Park
- Approximately 50% Office / 50% Warehouse
- Polished Concrete Floors in Office
- Gated and Secure Private Parking
- Great West Side Location Near Ports of Long Beach & Los Angeles
- Close Proximity to 710 and 405 Freeways