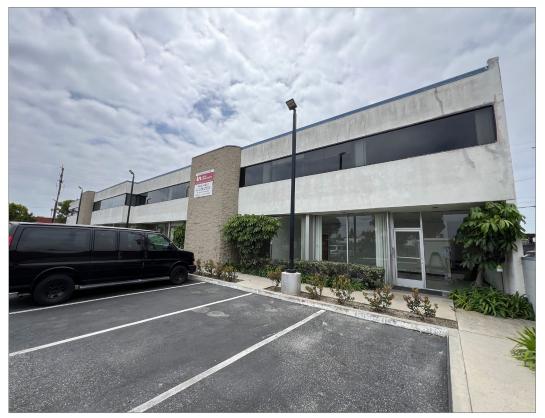

# INDUSTRIAL /FLEX FOR LEASE

620 WEST 16<sup>TH</sup> STREET, LONG BEACH, CA 90813

## **PROPERTY DETAILS**

Available: Unit E & Unit F

± 6,272 SF

Asking Rate: \$1.50 PSF Gross

- Professionally Managed Low- Rise Business Park
- Approximately 50% Office / 50% Warehouse
- Polished Concrete Floors in Office
- Gated and Secure Private Parking
- Great West Side Location Near Ports of Long Beach & Los Angeles
- Close Proximity to 710 and 405 Freeways