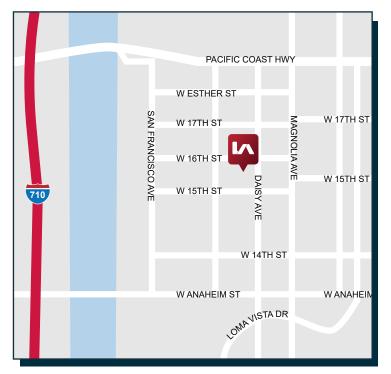

# INDUSTRIAL /FLEX FOR LEASE

620 WEST 16<sup>TH</sup> STREET, LONG BEACH, CA 90813

## **PROPERTY DETAILS**

Available: Unit E & Unit F

± 6,272 SF

Asking Rate: \$1.50 PSF Gross

- Professionally Managed Low- Rise Business Park
- Approximately 50% Office / 50% Warehouse
- Polished Concrete Floors in Office
- Gated and Secure Private Parking
- Great West Side Location Near Ports of Long Beach & Los Angeles
- Close Proximity to 710 and 405 Freeways