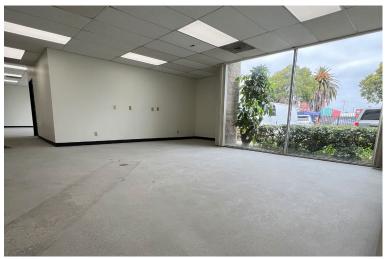

## **PROPERTY DETAILS**

Available: Unit E & Unit F

± 6,272 SF

Asking Rate: \$1.50 PSF Gross

- Professionally Managed Low- Rise Business Park
- Approximately 50% Office / 50% Warehouse
- Polished Concrete Floors in Office
- Gated and Secure Private Parking
- Great West Side Location Near Ports of Long Beach & Los Angeles
- Close Proximity to 710 and 405 Freeways