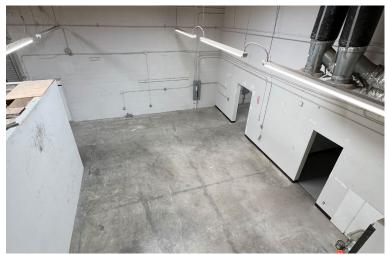

## **PROPERTY DETAILS**

Available: Unit E & Unit F

± 6,272 SF

Asking Rate: \$1.50 PSF Gross

- Professionally Managed Low- Rise Business Park
- Approximately 50% Office / 50% Warehouse
- Polished Concrete Floors in Office
- Gated and Secure Private Parking
- Great West Side Location Near Ports of Long Beach & Los Angeles
- Close Proximity to 710 and 405 Freeways