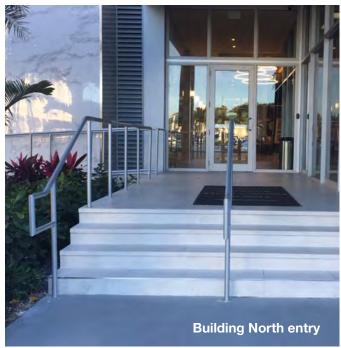

### \$2 MILLION IN RENOVATIONS COMPLETED

#### **Property Features**

- Building security cameras & parking attendant
- On site property management and maintenance personnel
- Complete transformation and renovations of exterior façade, including lighted drive-through, porte cochere, landscaping, lobby, hallways and restrooms
- Efficient floor plans
- Offices immediately available
- Ideal for all professional firms
   (i.e. law firms, accounting firms or corporate headquarters)
- Below market full service rates
- No pass through of operating expense increases
- Two spaces available:
  - Suite 200: 7,936 SF (may be subdivided to ±2,000 SF)
  - Suite 800: 15,312 SF (Penthouse)

# **Exterior**