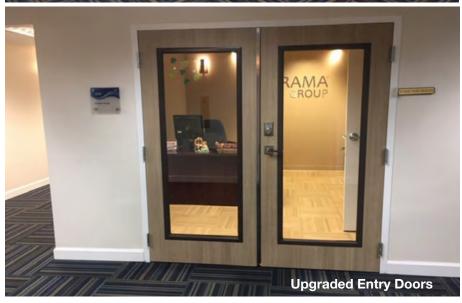

#### **Property Features**

- Building security cameras & parking attendant
- On site property management and maintenance personnel
- Complete transformation and renovations of exterior façade, including lighted drive-through, porte cochere, landscaping, lobby, hallways and restrooms
- Efficient floor plans
- Offices immediately available
- Ideal for all professional firms
   (i.e. law firms, accounting firms or corporate headquarters)
- Below market full service rates
- No pass through of operating expense increases
- Two spaces available:
  - Suite 200: 7,936 SF (may be subdivided to ±2,000 SF)
  - Suite 800: 15,312 SF (Penthouse)