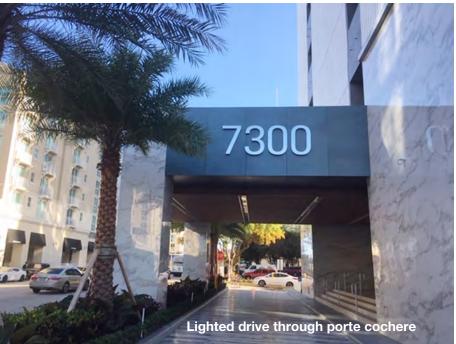

### \$2 MILLION IN RENOVATIONS COMPLETED

#### **Property Features**

- Building security cameras & parking attendant
- On site property management and maintenance personnel
- Complete transformation and renovations of exterior façade, including lighted drive-through, porte cochere, landscaping, lobby, hallways and restrooms
- Efficient floor plans
- Offices immediately available
- Ideal for all professional firms
   (i.e. law firms, accounting firms or corporate headquarters)
- Below market full service rates
- No pass through of operating expense increases
- Two spaces available:
  - Suite 200: 7,936 SF (may be subdivided to ±2,000 SF)
  - Suite 800: 15,312 SF (Penthouse)

# **Exterior**