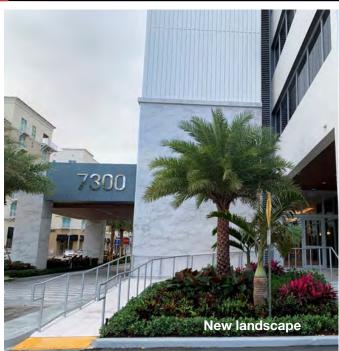

### \$2 MILLION IN RENOVATIONS COMPLETED

#### **Property Features**

- Building security cameras & parking attendant
- On site property management and maintenance personnel
- Complete transformation and renovations of exterior façade, including lighted drive-through, porte cochere, landscaping, lobby, hallways and restrooms
- Efficient floor plans
- Offices immediately available
- Ideal for all professional firms
   (i.e. law firms, accounting firms or corporate headquarters)
- Below market full service rates
- No pass through of operating expense increases
- Two spaces available:
  - Suite 200: 7,936 SF (may be subdivided to ±2,000 SF)
  - Suite 800: 15,312 SF (Penthouse)

# **Exterior**