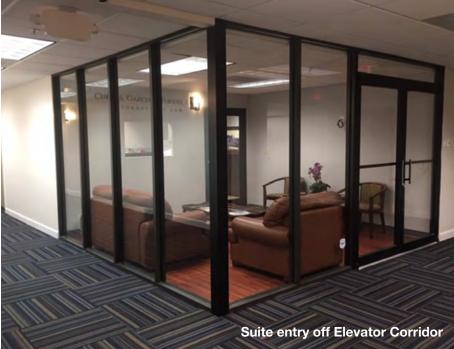

#### **Property Features**

- Building security cameras & parking attendant
- On site property management and maintenance personnel
- Complete transformation and renovations of exterior façade, including lighted drive-through, porte cochere, landscaping, lobby, hallways and restrooms
- Efficient floor plans
- Offices immediately available
- Ideal for all professional firms
   (i.e. law firms, accounting firms or corporate headquarters)
- Below market full service rates
- No pass through of operating expense increases
- Two spaces available:
  - Suite 200: 7,936 SF (may be subdivided to ±2,000 SF)
  - Suite 800: 15,312 SF (Penthouse)

## Interior