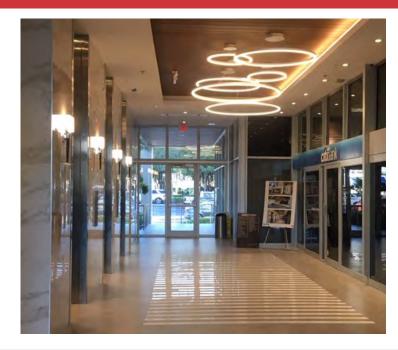

# **FOR LEASE**

7300 North Kendall Drive, Miami, FL 33156

## The Tate Building

at Dadeland Center



### \$2 MILLION IN RENOVATIONS COMPLETED

#### **Property Features**

- Building security cameras & parking attendant
- On site property management and maintenance personnel
- Complete transformation and renovations of exterior façade, including lighted drive-through, porte cochere, landscaping, lobby, hallways and restrooms
- Efficient floor plans
- Offices immediately available
- Ideal for all professional firms
   (i.e. law firms, accounting firms or corporate headquarters)
- Below market full service rates
- No pass through of operating expense increases
- Two spaces available:
  - Suite 200: 7,936 SF (may be subdivided to ±2,000 SF)
  - Suite 800: 15,312 SF (Penthouse)





## **Best Location in Kendall**



#### **Location Features**

- Directly across from Dadeland Mall in the center of an emerging urban community.
- Walking distance to metrorail, restaurants, shopping and hotels
- Easy access to major highways: US1, North Kendall Drive, and Palmetto Expressway (SR 826)

Metrorail stations:

Dadeland Mall: 0.1 miles
State Road 826 (Dolphin Expy): 0.5 miles
US1: 0.4 miles

70-89 - Very Walkable
Most errands can be accomplished on foot

66
50-69 - Good Transit

Many nearby public transportation options

# **Exterior**











## **The Tate Building**

## Interior