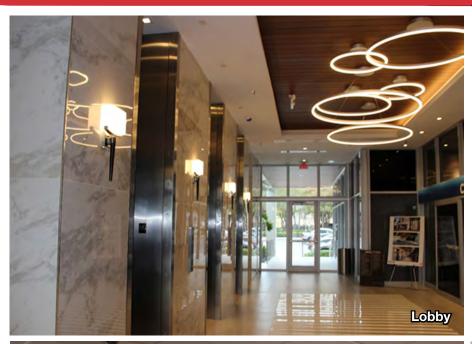

#### **Property Features**

- Building security cameras & parking attendant
- On site property management and maintenance personnel
- Complete transformation and renovations of exterior façade, including lighted drive-through, porte cochere, landscaping, lobby, hallways and restrooms
- Efficient floor plans
- Offices immediately available
- Ideal for all professional firms
   (i.e. law firms, accounting firms or corporate headquarters)
- Below market full service rates
- No pass through of operating expense increases
- Two spaces available:
  - Suite 200: 7,936 SF (may be subdivided to ±2,000 SF)
  - Suite 800: 15,312 SF (Penthouse)

## Interior