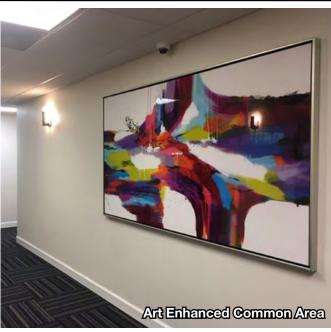

#### **Property Features**

- Building security cameras & parking attendant
- On site property management and maintenance personnel
- Complete transformation and renovations of exterior façade, including lighted drive-through, porte cochere, landscaping, lobby, hallways and restrooms
- Efficient floor plans
- Offices immediately available
- Ideal for all professional firms
   (i.e. law firms, accounting firms or corporate headquarters)
- Below market full service rates
- No pass through of operating expense increases
- Two spaces available:
  - Suite 200: 7,936 SF (may be subdivided to ±2,000 SF)
  - Suite 800: 15,312 SF (Penthouse)

## Interior