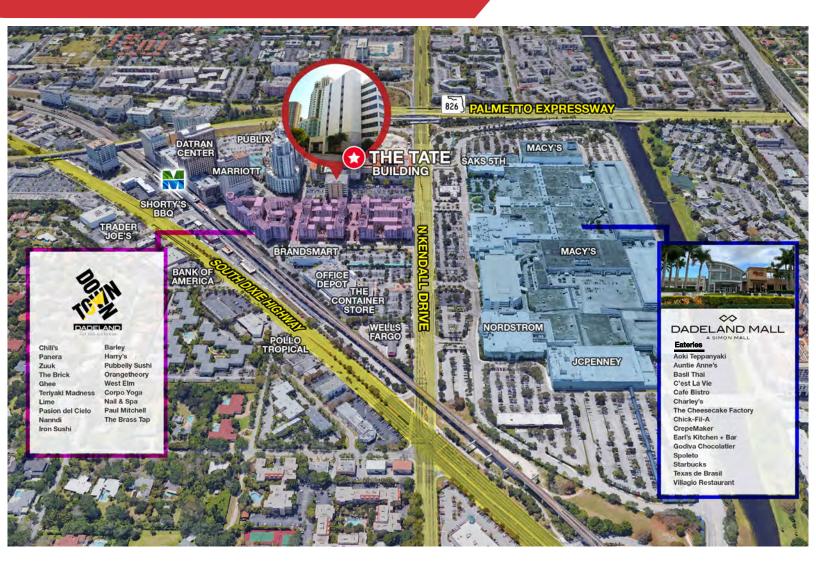

## **Best Location in Kendall**

#### **Location Features**

- Directly across from Dadeland Mall in the center of an emerging urban community.
- Walking distance to metrorail, restaurants, shopping and hotels
- Easy access to major highways: US1, North Kendall Drive, and Palmetto Expressway (SR 826)

Metrorail stations:

Dadeland Mall: 0.1 miles
State Road 826 (Dolphin Expy): 0.5 miles
US1: 0.4 miles

70-89 - Very Walkable
Most errands can be accomplished on foot

66
50-69 - Good Transit

Many nearby public transportation options