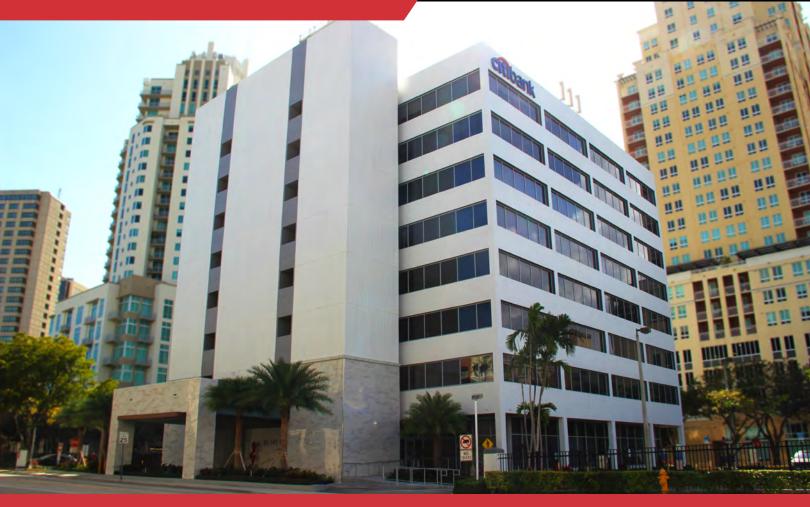

# **FOR LEASE**

7300 North Kendall Drive, Miami, FL 33156

## The Tate Building

at Dadeland Center



### \$2 MILLION IN RENOVATIONS COMPLETED

#### **Property Features**

- Building security cameras & parking attendant
- On site property management and maintenance personnel
- Complete transformation and renovations of exterior façade, including lighted drive-through, porte cochere, landscaping, lobby, hallways and restrooms
- Efficient floor plans
- Offices immediately available
- Ideal for all professional firms
   (i.e. law firms, accounting firms or corporate headquarters)
- Below market full service rates
- No pass through of operating expense increases
- Two spaces available:
  - Suite 200: 7,936 SF (may be subdivided to ±2,000 SF)
  - Suite 800: 15,312 SF (Penthouse)





## **Best Location in Kendall**



#### **Location Features**

- Directly across from Dadeland Mall in the cen