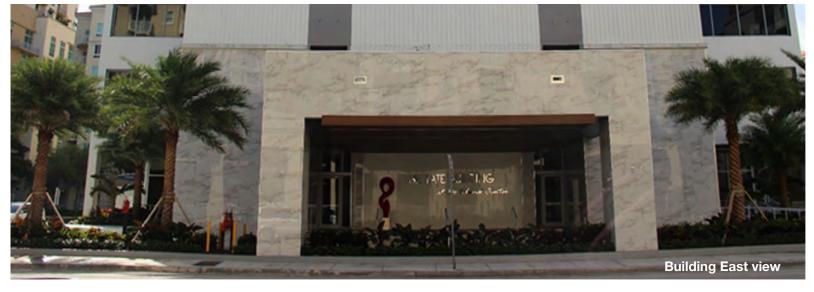

# **FOR LEASE**

7300 North Kendall Drive, Miami, FL 33156

## The Tate Building

at Dadeland Center

### \$2 MILLION IN RENOVATIONS COMPLETED

#### **Property Features**

- Building security cameras & parking attendant
- On site property management and maintenance personnel
- Complete transformation and renovations of exterior façade, including lighted drive-through, porte cochere, landscaping, lobby, hallways and restrooms
- Efficient floor plans
- Offices immediately available
- Ideal for all professional firms
   (i.e. law firms, accounting firms or corporate headquarters)
- Below market full service rates
- No pass through of operating expense increases
- Two spaces available:
  - Suite 200: 7,936 SF (may be subdivided to ±2,000 SF)
  - Suite 800: 15,312 SF (Penthouse)

# **Exterior**