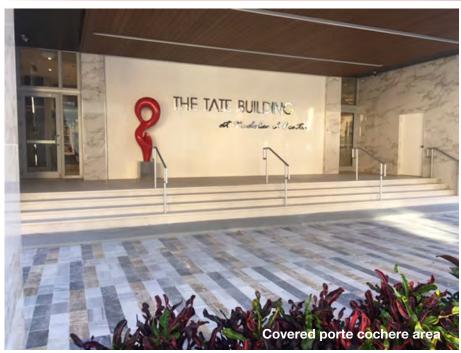

#### **Property Features**

- Building security cameras & parking attendant
- On site property management and maintenance personnel
- Complete transformation and renovations of exterior façade, including lighted drive-through, porte cochere, landscaping, lobby, hallways and restrooms
- Efficient floor plans
- Offices immediately available
- Ideal for all professional firms
   (i.e. law firms, accounting firms or corporate headquarters)
- Below market full service rates
- No pass through of operating expense increases
- Two spaces available:
  - Suite 200: 7,936 SF (may be subdivided to ±2,000 SF)
  - Suite 800: 15,312 SF (Penthouse)