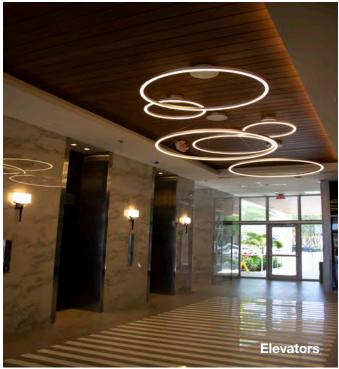

#### **Property Features**

- Building security cameras & parking attendant
- On site property management and maintenance personnel
- Complete transformation and renovations of exterior façade, including lighted drive-through, porte cochere, landscaping, lobby, hallways and restrooms
- Efficient floor plans
- Offices immediately available
- Ideal for all professional firms
   (i.e. law firms, accounting firms or corporate headquarters)
- Below market full service rates
- No pass through of operating expense increases
- Two spaces available:
  - Suite 200: 7,936 SF (may be subdivided to ±2,000 SF)
  - Suite 800: 15,312 SF (Penthouse)