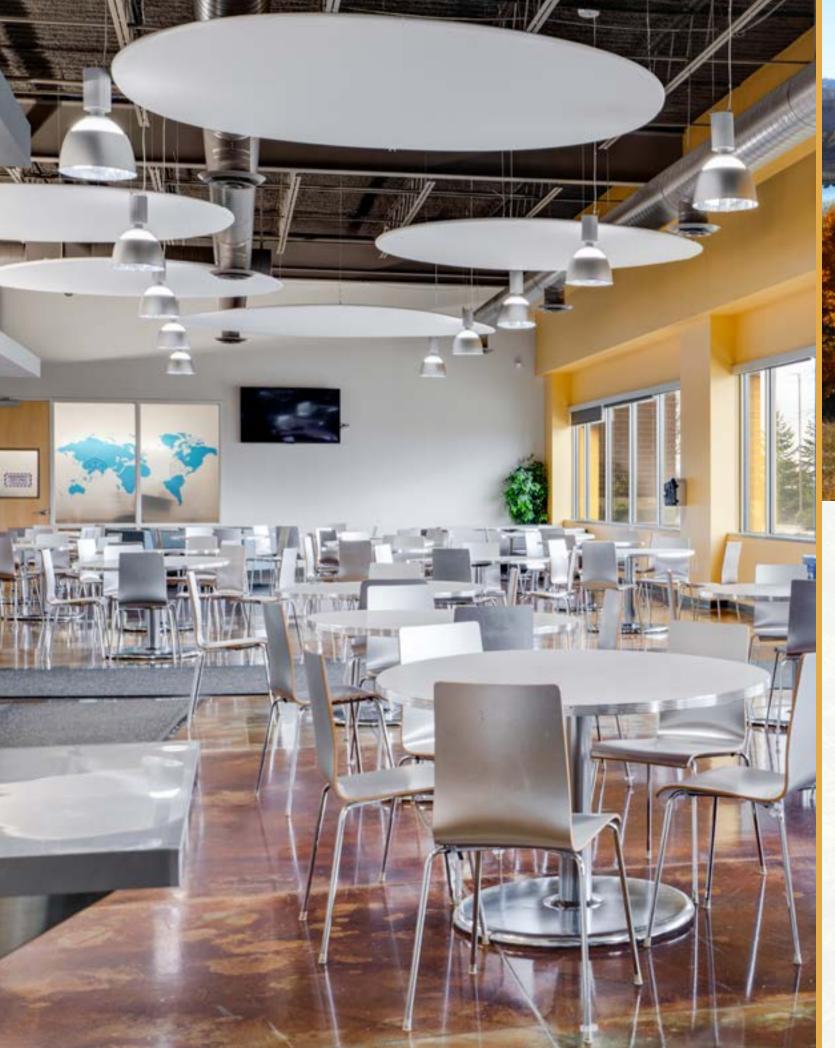

## P

7/1000 Parking

Meeting Rooms, Boardrooms, & Large Training Room

Multiple Break Areas

Cafeteria & Large Café Area

-O- Adjacent to Flying
-O- Cloud Airport

Numerous Bathroom Banks

Phone Rooms, Breakrooms, & Lounges