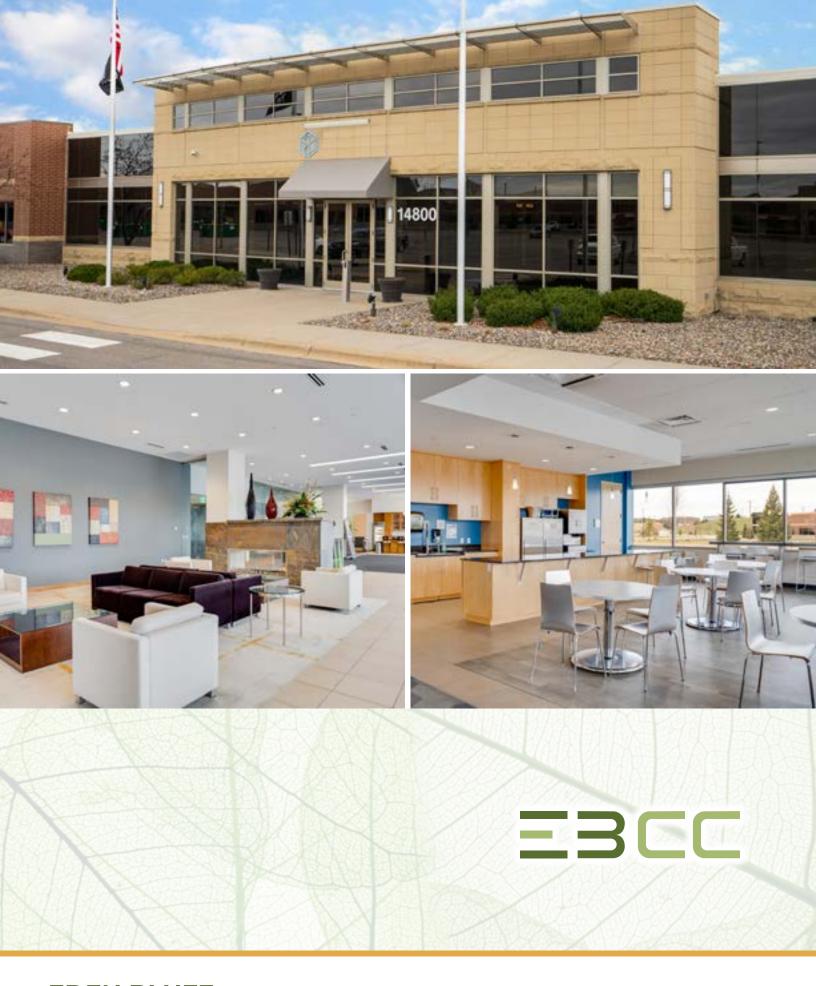

### Unique large, single-story office property in Eden Prairie

Eden Bluff Corporate Center is an ideal option for businesses that need a lot of dedicated, non-shared space with abundant parking. Eden Bluff Corporate Center is located just off an extensive nature area right off the Minnesota River. In addition, it is near the popular southwest region of Eden Prairie, Chaska, Shakopee and Chanhassen.

## P

7/1000 Parking

Meeting Rooms, Boardrooms, & Large Training Room

Multiple Break Areas

Cafeteria & Large Café Area

-O- Adjacent to Flying
-O- Cloud Airport

Numerous Bathroom Banks

Phone Rooms, Breakrooms, & Lounges

Scenic nature views

Access to biking and hiking trails

Ample natural daylight across floorplate

Needlepoint bipolar ionization HVAC

Acoustic soundmasking

16 Best Buy

17 Hyatt Place

13 Residence Inn