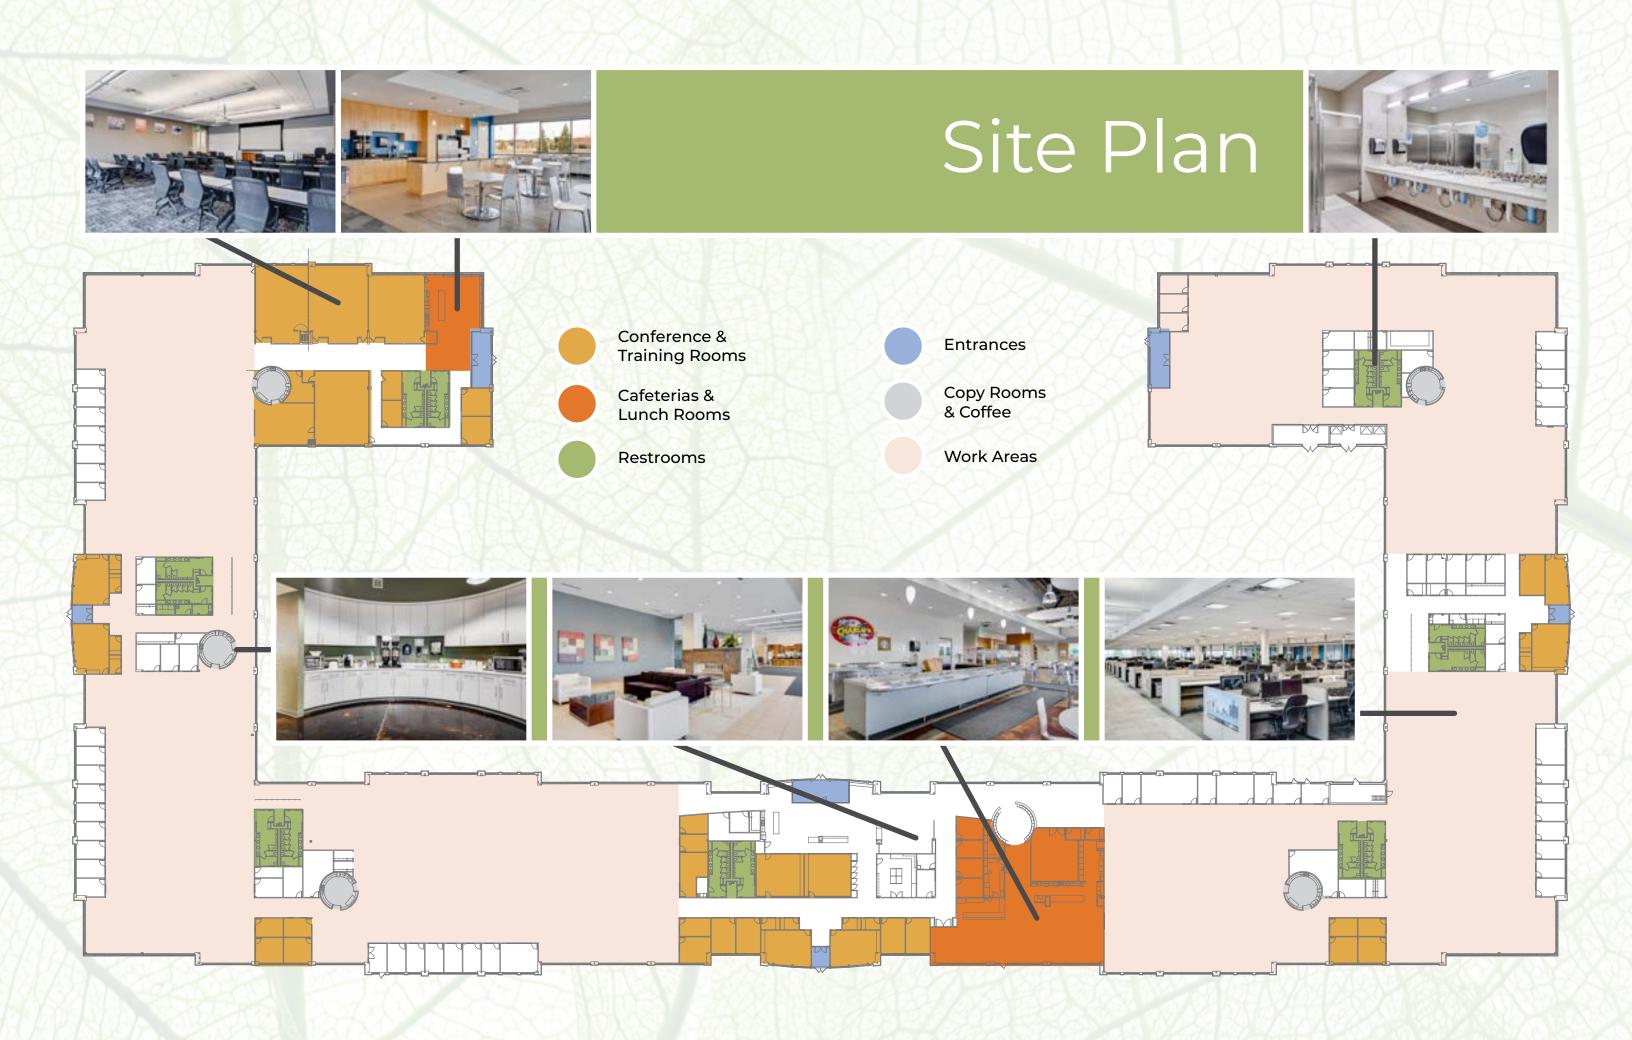

## P

7/1000 Parking

Meeting Rooms, Boardrooms, & Large Training Room

Multiple Break Areas

Cafeteria & Large Café Area

-O- Adjacent to Flying
-O- Cloud Airport

Numerous Bathroom Banks

Phone Rooms, Breakrooms, & Lounges