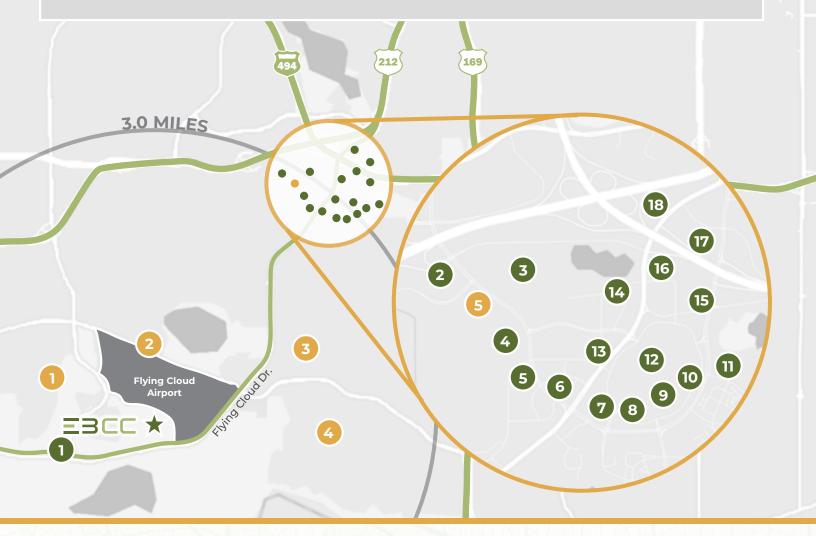

### **Parks**

- Cedar Hills Park
- 2 Staring Lake Park
- 3 Creekwood Park
- 4 Homeward Hills Park
- 5 Purgatory Creek Park

### **Amenities**

- 1 Lions Tap
- 2 SW Transit Station
- 3 Costco
- 4 Flagship LifeTime
- 5 CVS

- 6 Punch Pizza
- 7 Starbucks
- Starbucks
- 8 SCHEELS
- 9 Wildfire
- 10 Von Maur

- 11 PetSmart
- 12 Target
- 13 Kona Grill
- 14 Redstone
- 15 Cub Foods

Scenic nature views

Access to biking and hiking trails

Ample natural daylight across floorplate

Needlepoint bipolar ionization HVAC

Acoustic soundmasking

16 Best Buy

17 Hyatt Place

13 Residence Inn