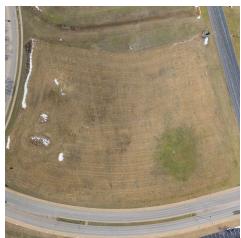

#### PROPERTY DESCRIPTION

This prime +/- 4.14 acre parcel of developable land is strategically located adjacent to Siloam Springs High School, offering excellent visibility and accessibility. All essential utilities (water, sewer, electric, and gas) are readily available at the street, making development seamless. The property boasts optimal frontage on N Progress Ave (approx. 600') and Tahlequah St (approx. 350') and sits just 90ft from Siloam Springs Regional Hospital. Surrounded by high-value operators such as Walmart, Lowe's, Siloam Springs Rodeo Grounds, and Siloam Springs Golf Club, the location is well-positioned for strong commercial activity. Additionally, the Ravenswood Subdivision, a densely populated residential area, is only 1,300ft south of the site. Zoned C-2, this property is ideal for a gas station, convenience store, office or retail buildings, QSR, and more, offering endless development opportunities in a thriving area.

#### PROPERTY HIGHLIGHTS

Lot Size:

- +/- 4.14 Acres Zoned C-2
- · High Visibility with Frontage along N Progress Ave and E Tahlequah St
- · Corner Lot Sitting between Siloam Springs High School and Siloam Springs Regional Hospital
- · Strategic Commercial Location
- · Ideal for Gas Station, Convenience Store, Office or Retail Buildings, QSR, and more