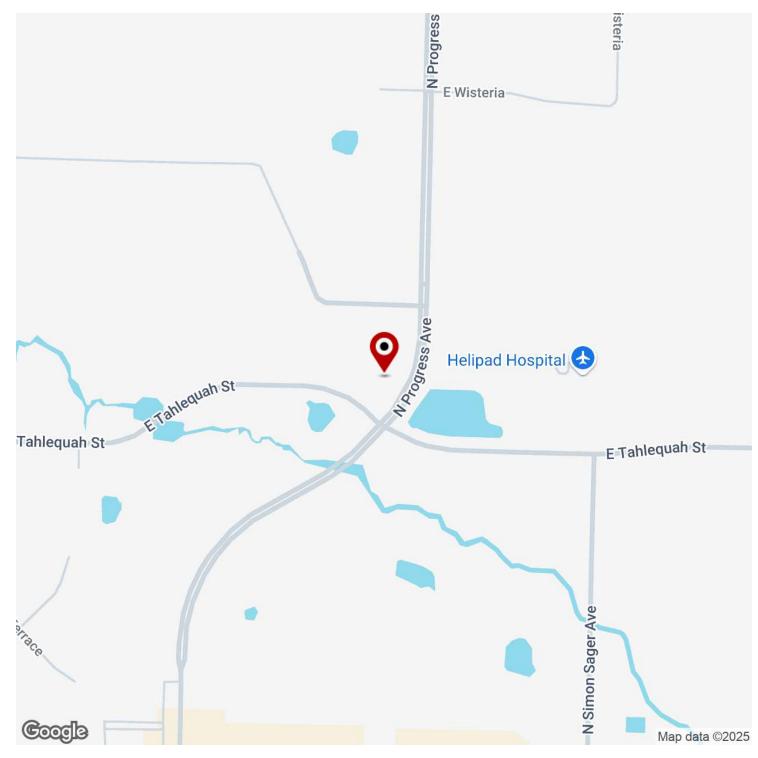

#### PROPERTY DESCRIPTION

This prime +/- 4.14 acre parcel of developable land is strategically located adjacent to Siloam Springs High School, offering excellent visibility and accessibility. All essential utilities (water, sewer, electric, and gas) are readily available at the street, making development seamless. The property boasts optimal frontage on N Progress Ave (approx. 600') and Tahlequah St (approx. 350') and sits just 90ft from Siloam Springs Regional Hospital. Surrounded by high-value operators such as Walmart, Lowe's, Siloam Springs Rodeo Grounds, and Siloam Springs Golf Club, the location is well-positioned for strong commercial activity. Additionally, the Ravenswood Subdivision, a densely populated residential area, is only 1,300ft south of the site. Zoned C-2, this property is ideal for a gas station, convenience store, office or retail buildings, QSR, and more, offering endless development opportunities in a thriving area.

#### PROPERTY HIGHLIGHTS

Lot Size:

- +/- 4.14 Acres Zoned C-2
- · High Visibility with Frontage along N Progress Ave and E Tahlequah St
- · Corner Lot Sitting between Siloam Springs High School and Siloam Springs Regional Hospital
- · Strategic Commercial Location
- · Ideal for Gas Station, Convenience Store, Office or Retail Buildings, QSR, and more