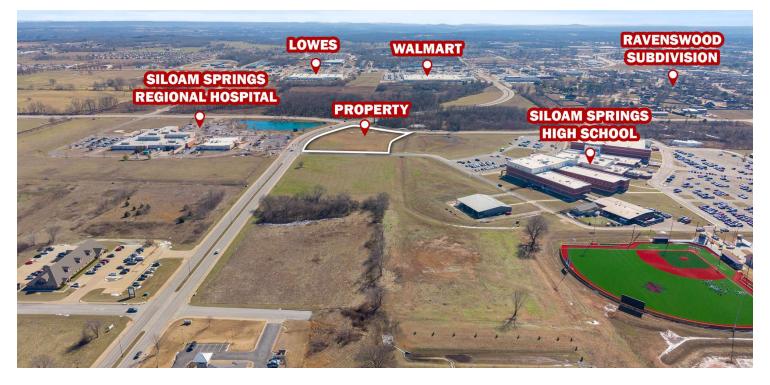

#### PROPERTY DESCRIPTION

This prime +/- 4.14 acre parcel of developable land is strategically located adjacent to Siloam Springs High School, offering excellent visibility and accessibility. All essential utilities (water, sewer, electric, and gas) are readily available at the street, making development seamless. The property boasts optimal frontage on N Progress Ave (approx. 600') and Tahlequah St (approx. 350') and sits just 90ft from Siloam Springs Regional Hospital. Surrounded by high-value operators such as Walmart, Lowe's, Siloam Springs Rodeo Grounds, and Siloam Springs Golf Club, the location is well-positioned for strong commercial activity. Additionally, the Ravenswood Subdivision, a densely populated residential area, is only 1,300ft south of the site. Zoned C-2, this property is ideal for a gas station, convenience store, office or retail buildings, QSR, and more, offering endless development opportunities in a thriving area.

#### PROPERTY HIGHLIGHTS

Lot Size:

- +/- 4.14 Acres Zoned C-2
- · High Visibility with Frontage along N Progress Ave and E Tahlequah St
- · Corner Lot Sitting between Siloam Springs High School and Siloam Springs Regional Hospital
- · Strategic Commercial Location
- · Ideal for Gas Station, Convenience Store, Office or Retail Buildings, QSR, and more