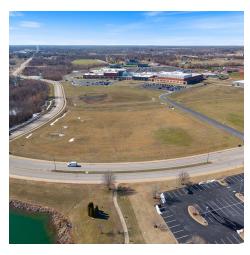

#### PROPERTY DESCRIPTION

This prime +/- 4.14 acre parcel of developable land is strategically located adjacent to Siloam Springs High School, offering excellent visibility and accessibility. All essential utilities (water, sewer, electric, and gas) are readily available at the street, making development seamless. The property boasts optimal frontage on N Progress Ave (approx. 600') and Tahlequah St (approx. 350') and sits just 90ft from Siloam Springs Regional Hospital. Surrounded by high-value operators such as Walmart, Lowe's, Siloam Springs Rodeo Grounds, and Siloam Springs Golf Club, the location is well-positioned for strong commercial activity. Additionally, the Ravenswood Subdivision, a densely populated residential area, is only 1,300ft south of the site. Zoned C-2, this property is ideal for a gas station, convenience store, office or retail buildings, QSR, and more, offering endless development opportunities in a thriving area.

#### PROPERTY HIGHLIGHTS

Lot Size:

- +/- 4.14 Acres Zoned C-2
- · High Visibility with Frontage along N Progress Ave and E Tahlequah St
- · Corner Lot Sitting between Siloam Springs High School and Siloam Springs Regional Hospital
- · Strategic Commercial Location
- · Ideal for Gas Station, Convenience Store, Office or Retail Buildings, QSR, and more