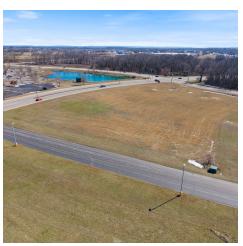

#### PROPERTY DESCRIPTION

This prime +/- 4.14 acre parcel of developable land is strategically located adjacent to Siloam Springs High School, offering excellent visibility and accessibility. All essential utilities (water, sewer, electric, and gas) are readily available at the street, making development seamless. The property boasts optimal frontage on N Progress Ave (approx. 600') and Tahlequah St (approx. 350') and sits just 90ft from Siloam Springs Regional Hospital. Surrounded by high-value operators such as Walmart, Lowe's, Siloam Springs Rodeo Grounds, and Siloam Springs Golf Club, the location is well-positioned for strong commercial activity. Additionally, the Ravenswood Subdivision, a densely populated residential area, is only 1,300ft south of the site. Zoned C-2, this property is ideal for a gas station, convenience store, office or retail buildings, QSR, and more, offering endless development opportunities in a thriving area.

#### PROPERTY HIGHLIGHTS

Lot Size:

- +/- 4.14 Acres Zoned C-2
- · High Visibility with Frontage along N Progress Ave and E Tahlequah St
- · Corner Lot Sitting between Siloam Springs High School and Siloam Springs Regional Hospital
- · Strategic Commercial Location
- · Ideal for Gas Station, Convenience Store, Office or Retail Buildings, QSR, and more