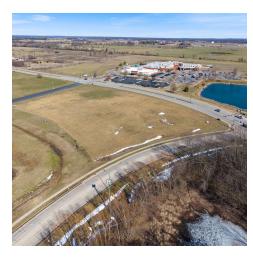

#### PROPERTY DESCRIPTION

This prime +/- 4.14 acre parcel of developable land is strategically located adjacent to Siloam Springs High School, offering excellent visibility and accessibility. All essential utilities (water, sewer, electric, and gas) are readily available at the street, making development seamless. The property boasts optimal frontage on N Progress Ave (approx. 600') and Tahlequah St (approx. 350') and sits just 90ft from Siloam Springs Regional Hospital. Surrounded by high-value operators such as Walmart, Lowe's, Siloam Springs Rodeo Grounds, and Siloam Springs Golf Club, the location is well-positioned for strong commercial activity. Additionally, the Ravenswood Subdivision, a densely populated residential area, is only 1,300ft south of the site. Zoned C-2, this property is ideal for a gas station, convenience store, office or retail buildings, QSR, and more, offering endless development opportunities in a thriving area.

#### PROPERTY HIGHLIGHTS

Lot Size:

- +/- 4.14 Acres Zoned C-2
- · High Visibility with Frontage along N Progress Ave and E Tahlequah St
- · Corner Lot Sitting between Siloam Springs High School and Siloam Springs Regional Hospital
- · Strategic Commercial Location
- · Ideal for Gas Station, Convenience Store, Office or Retail Buildings, QSR, and more