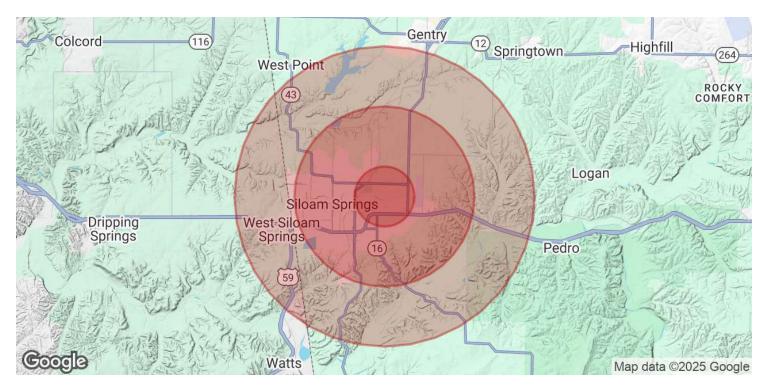

| OFFERING SUMMARY |           |
|------------------|-----------|
| Sale Price:      | \$549,900 |

| DEMOGRAPHICS     | 1 MILE | 3 MILES | 5 MILES |
|------------------|--------|---------|---------|
| Total Households | 884    | 7,464   | 9,519   |
| Total Population | 2,414  | 21,411  | 27,095  |

### **TIMOTHY SALMONSEN**

Executive Broker 0: 479.231.1355 C: 479.330.1250 sgrleadmanager@gmail.com AR #EB00066512 KW COMMERCIAL 201 SW 14th St. Suite 203 Bentonville, AR 72712

Siloam Springs, AR 72761

| POPULATION                              | 1 MILE    | 3 MILES   | 5 MILES   |
|-----------------------------------------|-----------|-----------|-----------|
| Total Population                        | 2,414     | 21,411    | 27,095    |
| Average Age                             | 36        | 36        | 36        |
| Average Age (Male)                      | 35        | 35        | 35        |
| Average Age (Female)                    | 36        | 37        | 38        |
|                                         |           |           |           |
| HOUSEHOLDS & INCOME                     | 1 MILE    | 3 MILES   | 5 MILES   |
| Total Households                        | 884       | 7,464     | 9,519     |
| # of Persons per HH                     | 2.7       | 2.9       | 2.8       |
| Average HH Income                       | \$65,493  | \$80,616  | \$81,243  |
| Average House Value                     | \$313,684 | \$305,409 | \$313,756 |
| Demographics data derived from AlphaMap |           |           |           |