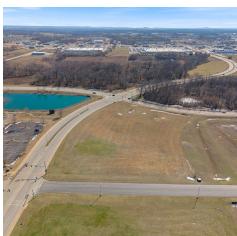

#### PROPERTY DESCRIPTION

This prime +/- 4.14 acre parcel of developable land is strategically located adjacent to Siloam Springs High School, offering excellent visibility and accessibility. All essential utilities (water, sewer, electric, and gas) are readily available at the street, making development seamless. The property boasts optimal frontage on N Progress Ave (approx. 600') and Tahlequah St (approx. 350') and sits just 90ft from Siloam Springs Regional Hospital. Surrounded by high-value operators such as Walmart, Lowe's, Siloam Springs Rodeo Grounds, and Siloam Springs Golf Club, the location is well-positioned for strong commercial activity. Additionally, the Ravenswood Subdivision, a densely populated residential area, is only 1,300ft south of the site. Zoned C-2, this property is ideal for a gas station, convenience store, office or retail buildings, QSR, and more, offering endless development opportunities in a thriving area.

#### PROPERTY HIGHLIGHTS

Lot Size:

- +/- 4.14 Acres Zoned C-2
- · High Visibility with Frontage along N Progress Ave and E Tahlequah St
- · Corner Lot Sitting between Siloam Springs High School and Siloam Springs Regional Hospital
- · Strategic Commercial Location
- · Ideal for Gas Station, Convenience Store, Office or Retail Buildings, QSR, and more