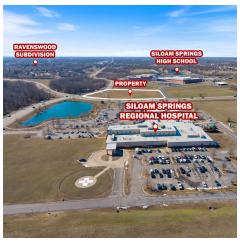

#### PROPERTY DESCRIPTION

This prime +/- 4.14 acre parcel of developable land is strategically located adjacent to Siloam Springs High School, offering excellent visibility and accessibility. All essential utilities (water, sewer, electric, and gas) are readily available at the street, making development seamless. The property boasts optimal frontage on N Progress Ave (approx. 600') and Tahlequah St (approx. 350') and sits just 90ft from Siloam Springs Regional Hospital. Surrounded by high-value operators such as Walmart, Lowe's, Siloam Springs Rodeo Grounds, and Siloam Springs Golf Club, the location is well-positioned for strong commercial activity. Additionally, the Ravenswood Subdivision, a densely populated residential area, is only 1,300ft south of the site. Zoned C-2, this property is ideal for a gas station, convenience store, office or retail buildings, QSR, and more, offering endless development opportunities in a thriving area.

#### PROPERTY HIGHLIGHTS

Lot Size:

- +/- 4.14 Acres Zoned C-2
- · High Visibility with Frontage along N Progress Ave and E Tahlequah St
- · Corner Lot Sitting between Siloam Springs High School and Siloam Springs Regional Hospital
- · Strategic Commercial Location
- · Ideal for Gas Station, Convenience Store, Office or Retail Buildings, QSR, and more