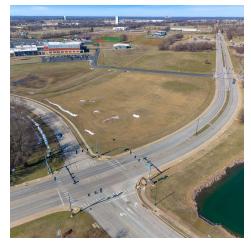

#### PROPERTY DESCRIPTION

This prime +/- 4.14 acre parcel of developable land is strategically located adjacent to Siloam Springs High School, offering excellent visibility and accessibility. All essential utilities (water, sewer, electric, and gas) are readily available at the street, making development seamless. The property boasts optimal frontage on N Progress Ave (approx. 600') and Tahlequah St (approx. 350') and sits just 90ft from Siloam Springs Regional Hospital. Surrounded by high-value operators such as Walmart, Lowe's, Siloam Springs Rodeo Grounds, and Siloam Springs Golf Club, the location is well-positioned for strong commercial activity. Additionally, the Ravenswood Subdivision, a densely populated residential area, is only 1,300ft south of the site. Zoned C-2, this property is ideal for a gas station, convenience store, office or retail buildings, QSR, and more, offering endless development opportunities in a thriving area.

#### PROPERTY HIGHLIGHTS

Lot Size:

- +/- 4.14 Acres Zoned C-2
- · High Visibility with Frontage along N Progress Ave and E Tahlequah St
- · Corner Lot Sitting between Siloam Springs High School and Siloam Springs Regional Hospital
- · Strategic Commercial Location
- · Ideal for Gas Station, Convenience Store, Office or Retail Buildings, QSR, and more