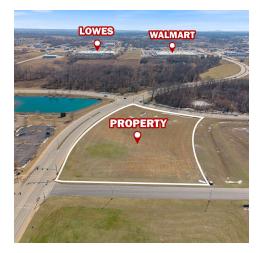

#### PROPERTY DESCRIPTION

This prime +/- 4.14 acre parcel of developable land is strategically located adjacent to Siloam Springs High School, offering excellent visibility and accessibility. All essential utilities (water, sewer, electric, and gas) are readily available at the street, making development seamless. The property boasts optimal frontage on N Progress Ave (approx. 600') and Tahlequah St (approx. 350') and sits just 90ft from Siloam Springs Regional Hospital. Surrounded by high-value operators such as Walmart, Lowe's, Siloam Springs Rodeo Grounds, and Siloam Springs Golf Club, the location is well-positioned for strong commercial activity. Additionally, the Ravenswood Subdivision, a densely populated residential area, is only 1,300ft south of the site. Zoned C-2, this property is ideal for a gas station, convenience store, office or retail buildings, QSR, and more, offering endless development opportunities in a thriving area.

#### PROPERTY HIGHLIGHTS

Lot Size:

- +/- 4.14 Acres Zoned C-2
- · High Visibility with Frontage along N Progress Ave and E Tahlequah St
- · Corner Lot Sitting between Siloam Springs High School and Siloam Springs Regional Hospital
- · Strategic Commercial Location
- · Ideal for Gas Station, Convenience Store, Office or Retail Buildings, QSR, and more