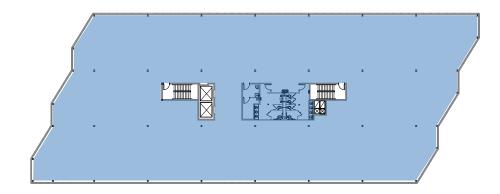

PARK | FLEXIBLE FLOORPLANS CITY | PARK CITY WEST

3RD FLOOR: 19,792 RSF Available

4TH FLOOR: 19,792 RSF Available

TOTAL AVAILABLE: 64,673