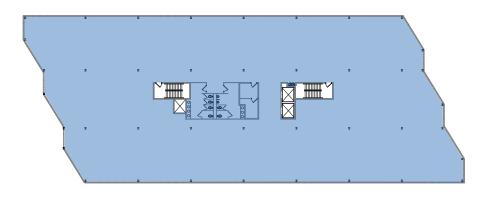

PARK | FLEXIBLE FLOORPLANS CITY | PARK CITY WEST

3RD FLOOR: 19,792 RSF Available

4TH FLOOR: 19,792 RSF Available

TOTAL AVAILABLE: 64,673