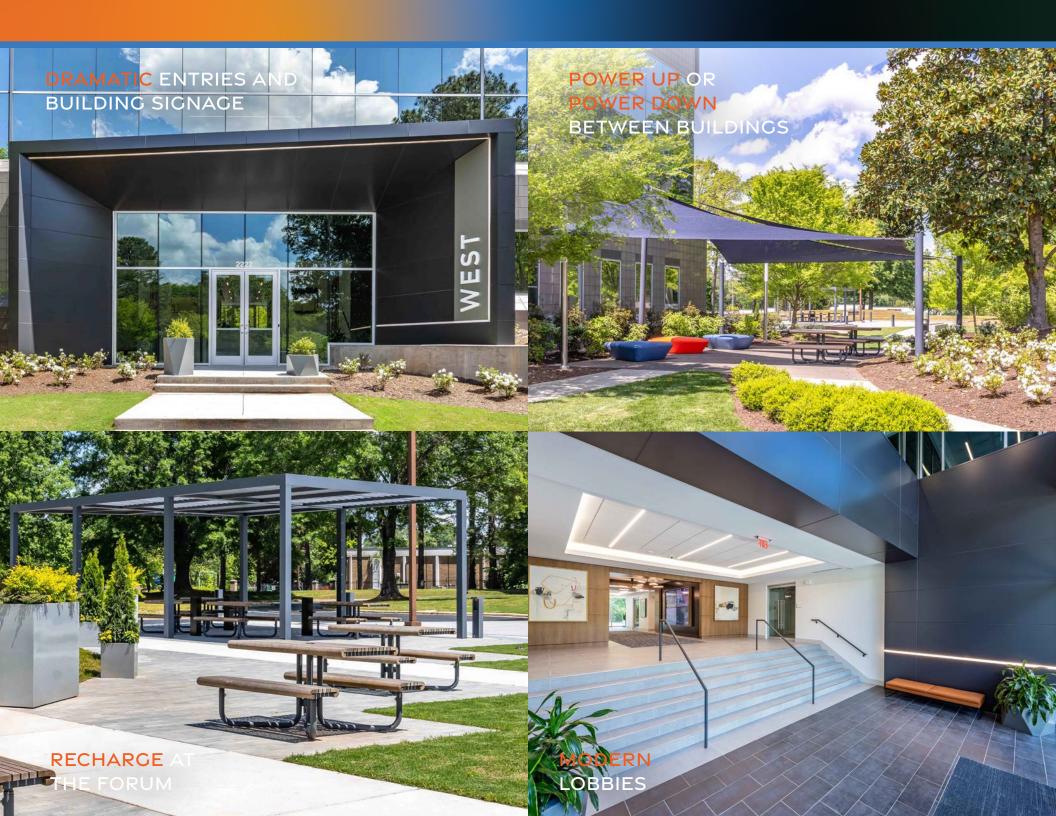

### COLLABORATION ELEVATED.

Collaborative and healthy workspaces inspire opportunities for innovation. The Park City campus offers purposeful workplace extensions outside the typical office walls. Gather at The Forum for food trucks, games, and shade. A place to plug in laptops for group huddles. Or a place to unplug and get the creative juices flowing.