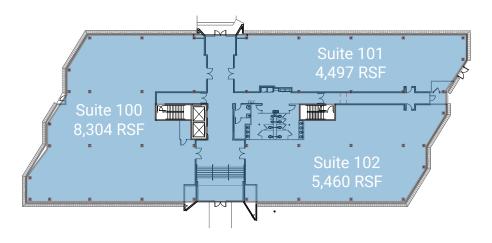

PARK | FLEXIBLE FLOORPLANS CITY | PARK CITY WEST

3RD FLOOR: 19,792 RSF Available

4TH FLOOR: 19,792 RSF Available

TOTAL AVAILABLE: 64,673