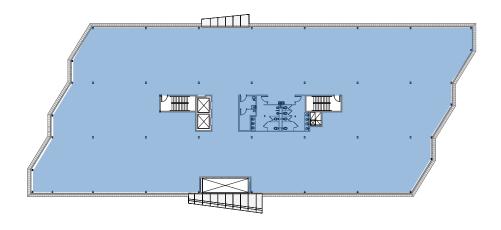

### CAMPUS OVERVIEW

ADDRESS

**AVAILABLE** 

TELECOM

**FEATURES** 

East: 2224 Chapel Hill-Nelson Hwy. (NC 54) West: 2222 Chapel Hill-Nelson Hwy. (NC 54) Durham, NC 27713

CAMPUS SIZE

Two Buildings 14.99 Acres

~151,000 RSF

East: 77,274 RSF West: 4,509 - 64,673 RSF Up to 141,947 RSF contiguous

RENTAL RATE \$28.50 PSF, Full Service

PARKING RATIO Approximately 4 spaces per 1,000 SF

TRAFFIC22,000 average vehicles per day on NC 54

#### 1ST FLOOR: 18,261 RSF Available

3RD FLOOR: 19,772 RSF Available

4TH FLOOR: 19,746 RSF Available

TOTAL AVAILABLE: 77,274 RSF Available