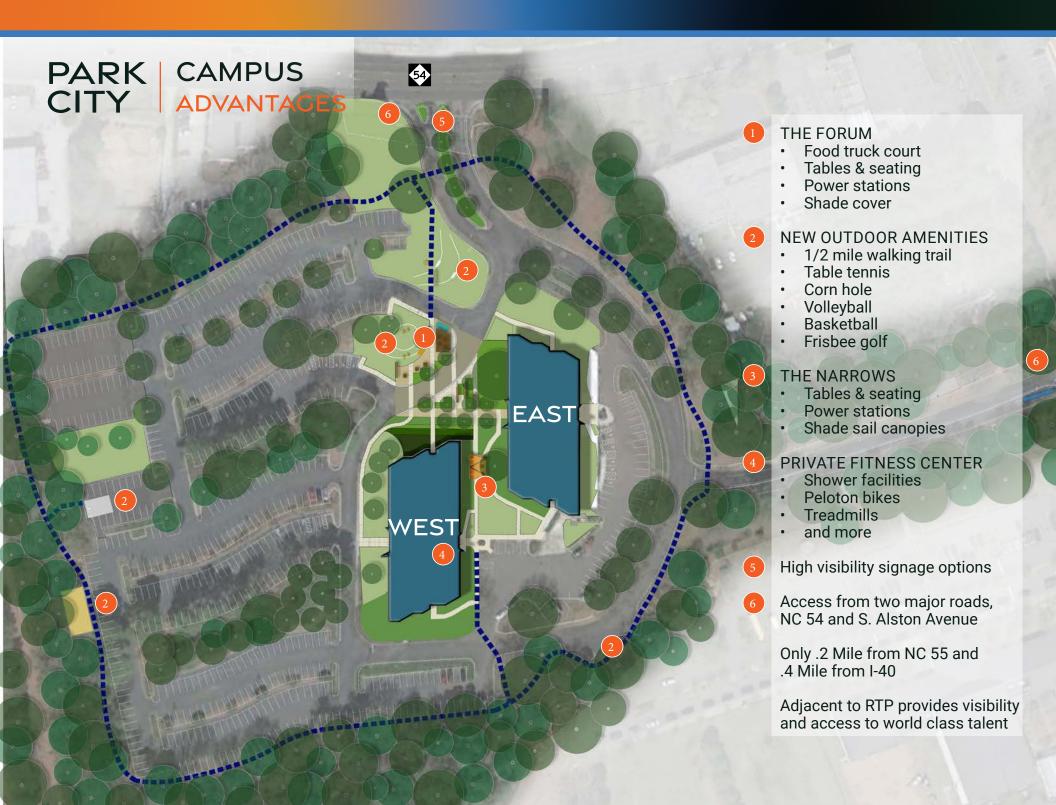

### COLLABORATION ELEVATED.

Collaborative and healthy workspaces inspire opportunities for innovation. The Park City campus offers purposeful workplace extensions outside the typical office walls. Gather at The Forum for food trucks, games, and shade. A place to plug in laptops for group huddles. Or a place to unplug and get the creative juices flowing.