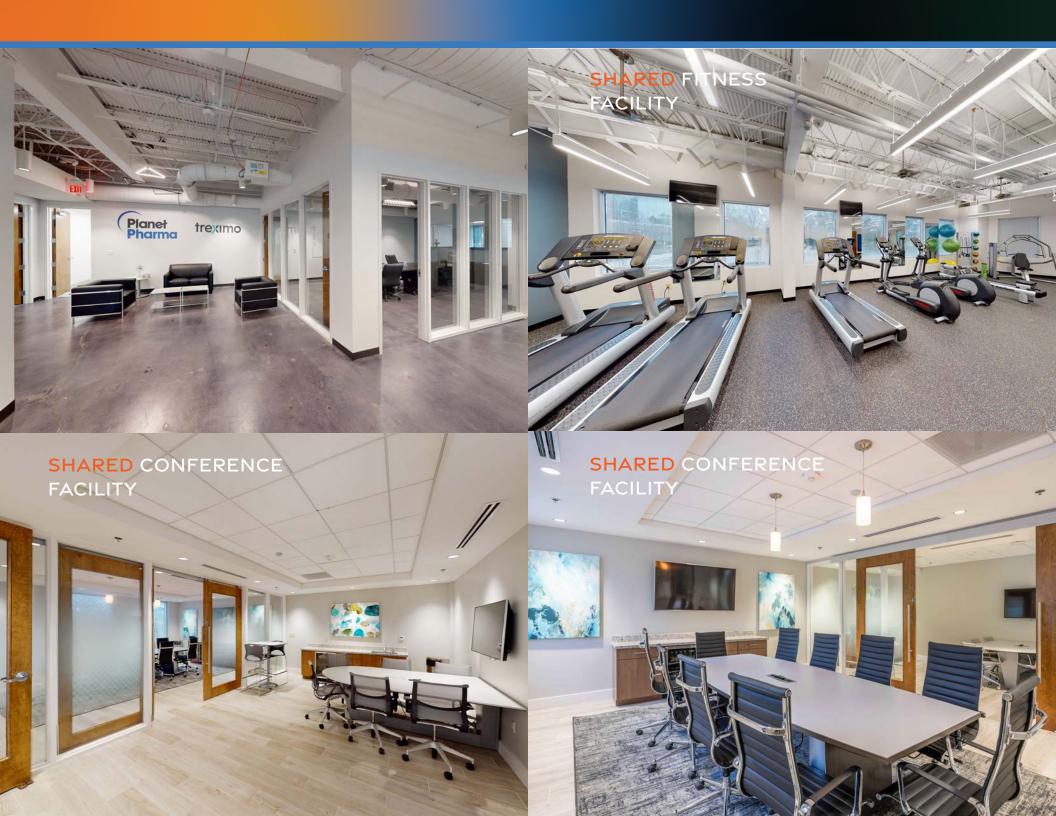

## PARK | CONNECT & CITY | COLLABORATE

### COLLABORATION ELEVATED.

Collaborative and healthy workspaces inspire opportunities for innovation. The Park City campus offers purposeful workplace extensions outside the typical office walls. Gather at The Forum for food trucks, games, and shade. A place to plug in laptops for group huddles. Or a place to unplug and get the creative juices flowing.