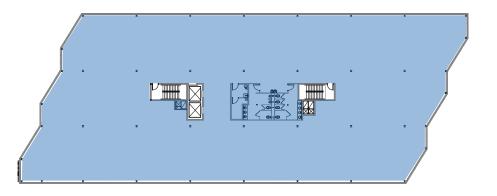

#### 1ST FLOOR: 18,261 RSF Available

3RD FLOOR: 19,772 RSF Available

4TH FLOOR: 19,746 RSF Available

TOTAL AVAILABLE: 77,274 RSF Available