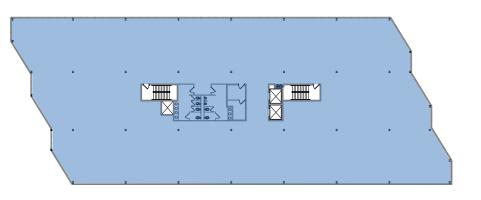

PARK | FLEXIBLE FLOORPLANS CITY | PARK CITY WEST

3RD FLOOR: 19,792 RSF Available

4TH FLOOR: 19,792 RSF Available

TOTAL AVAILABLE: 64,673