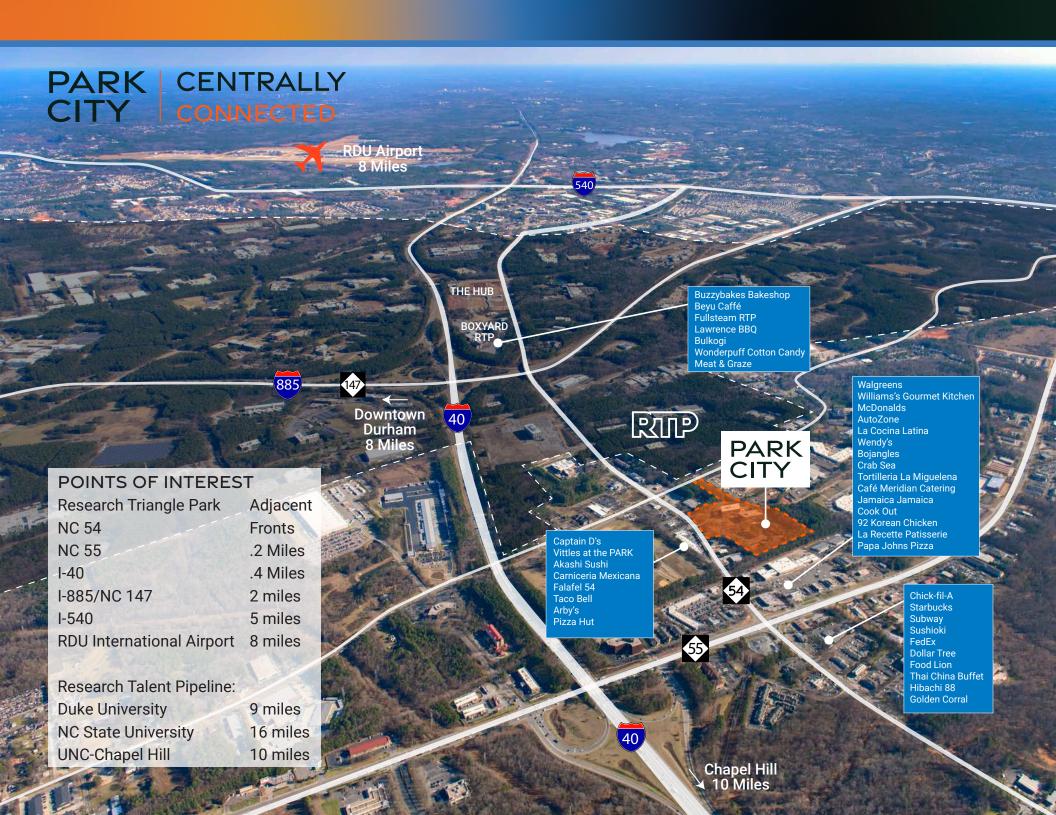

## PARK<br/>CITYACCESS TO WORLD RENOWNED<br/>TALENT AND INNOVATION

Be part of the Triangle engine that fuels innovation.

Located adjacent to Research Triangle Park, Park City will attract talent and diverse industries to collaborate and support an economy known for world-renowned research and technology.

And proximity to three top-tier research universities, including Duke University, NC State University, and UNC-Chapel Hill, provides an edge to hiring leading talent.

### PARK | CONVENIENT CITY | AMENITIES

Surrounded by convenient amenities, this area continues to grow. Below is a sampling of amenities all within 1 mile: