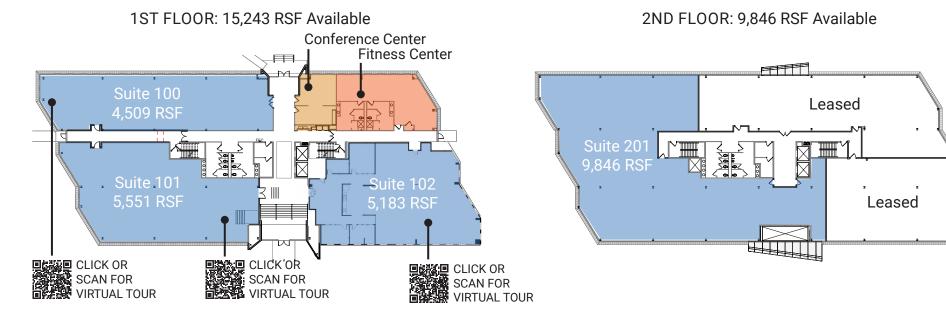

### PARK | FLEXIBLE FLOORPLANS CITY | PARK CITY EAST

#### 1ST FLOOR: 18,261 RSF Available

3RD FLOOR: 19,772 RSF Available

4TH FLOOR: 19,746 RSF Available

TOTAL AVAILABLE: 77,274 RSF Available