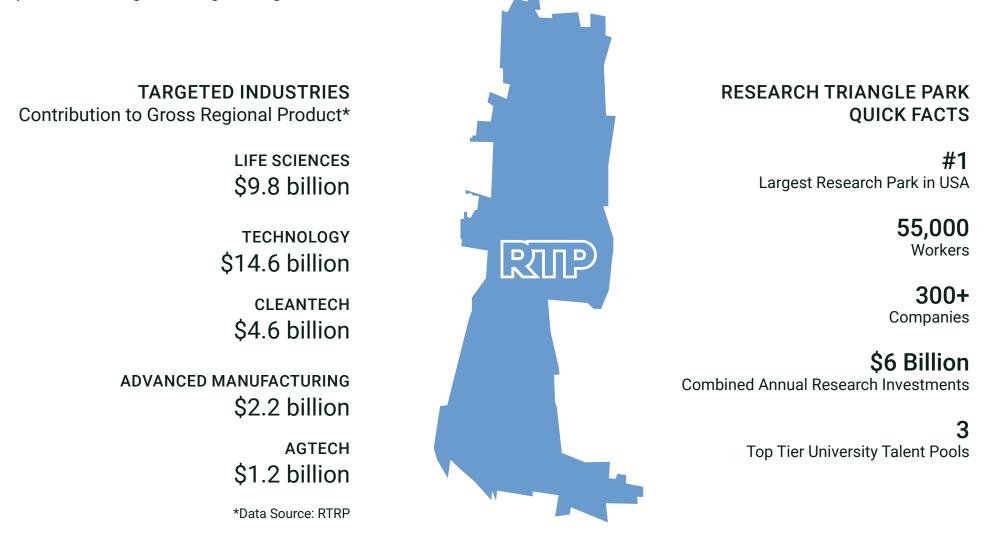

## PARK<br/>CITYACCESS TO WORLD RENOWNED<br/>TALENT AND INNOVATION

Be part of the Triangle engine that fuels innovation.

Located adjacent to Research Triangle Park, Park City will attract talent and diverse industries to collaborate and support an economy known for world-renowned research and technology.

And proximity to three top-tier research universities, including Duke University, NC State University, and UNC-Chapel Hill, provides an edge to hiring leading talent.