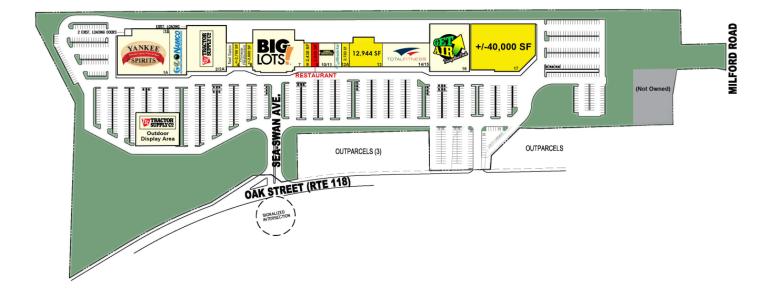

## **PROPERTY OVERVIEW**

- Anchored by Tractor Supply Co., NAMCO, Big Lots, Yankee Spirits and Get Air Trampoline Park
- GLA of +/- 219,147 SF

### SPACE AVAILABLE

RESTAURANT AVAILABLE