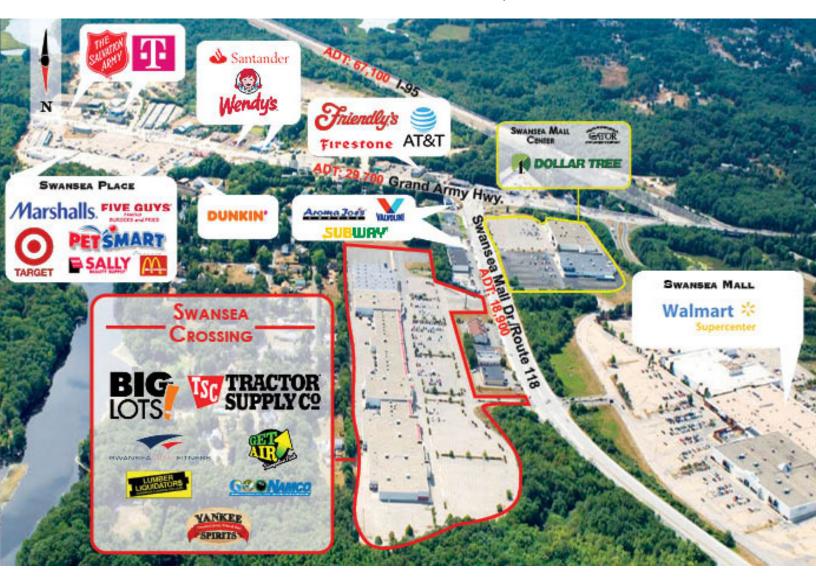

## **PROPERTY OVERVIEW**

- Anchored by Tractor Supply Co., NAMCO, Big Lots, Yankee Spirits and Get Air Trampoline Park
- GLA of +/- 219,147 SF

## LOCATION OVERVIEW

- Located in SW Massachusetts
- Nearest Intersection: Grand Army Hwy/Rt. 6 & Swansea Mall Drive / Route 118
- Bristol County
- Traffic Count: 18,900 AADT