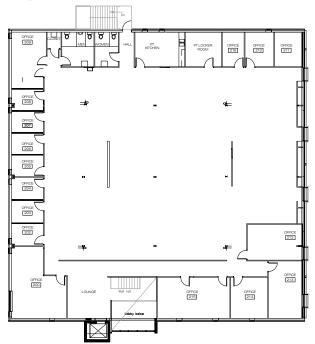

d Galleria
- Ample parking
- Frontage on Southwest Freeway with alternate access from Wild Indigo St.

27,000 SF

**Fitness & Health Center** 

Current USF

126
Parking Spaces

**Metal & Brick** 

Construction

Floors

**1.57 Acres** 

Land Area

**267,561**Daily Traffic Volume on US 59 S

#### **POPULATION**

|                            | 2 Mile | 5 Miles | 10 Miles  |
|----------------------------|--------|---------|-----------|
| 2010 Population            | 81,647 | 448,986 | 1,545,777 |
| 2023 Population            | 94,072 | 520,248 | 1,705,345 |
| 2028 Population Projection | 94,950 | 525,573 | 1,712,909 |
| Annual Growth 2010-2023    | 1.2%   | 1.2%    | 0.8%      |
| Annual Growth 2023-2028    | 0.2%   | 0.2%    | 0.1%      |



# **FLOOR PLANS**

# **LEVEL 1**



# **LEVEL 2**







#### For more information, please contact:

**Drew Morris** 713 237 5506 dmorris@savills.us Aaron Howes 713 237 5522 ahowes@savills.us HOUSTON OFFICE - 609 Main, Suite 2850, Houston, TX 77002

All information furnished regarding property for sale, rental or financing is from sources deemed reliable. No presentation is made as to the accuracy thereof and it is submitted to errors, omissions, change of price, rental or other conditions, prior sale, lease or financing, or withdrawal without notice.