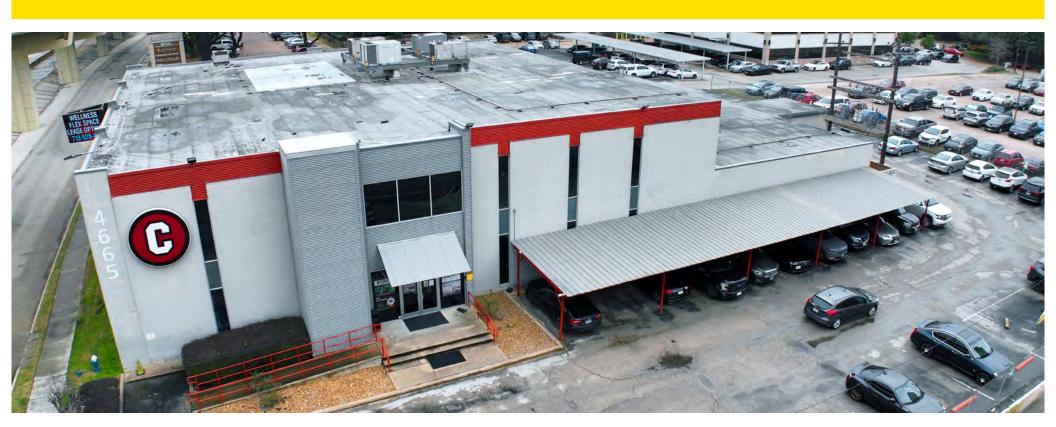

#### **PROPERTY HIGHLIGHTS**

The property is currently used as a health & fitness center located in between the Greenway Plaza, West University and Bellaire submarkets. It comprises an approximately 27,000 square foot two-story building on 1.57 acres. It has approximately 305 feet of frontage on Southwest Freeway with a small strip of land extending from the rear of the property to Wild Indigo Street to afford alternate access. There are approximately 126 parking spaces of which 10 are covered.

- Inner Loop location near West University,
   Bellaire, River Oaks and Galleria
- Ample parking
- Frontage on Southwest Freeway with alternate access from Wild Indigo St.

27,000 SF

**Fitness & Health Center** 