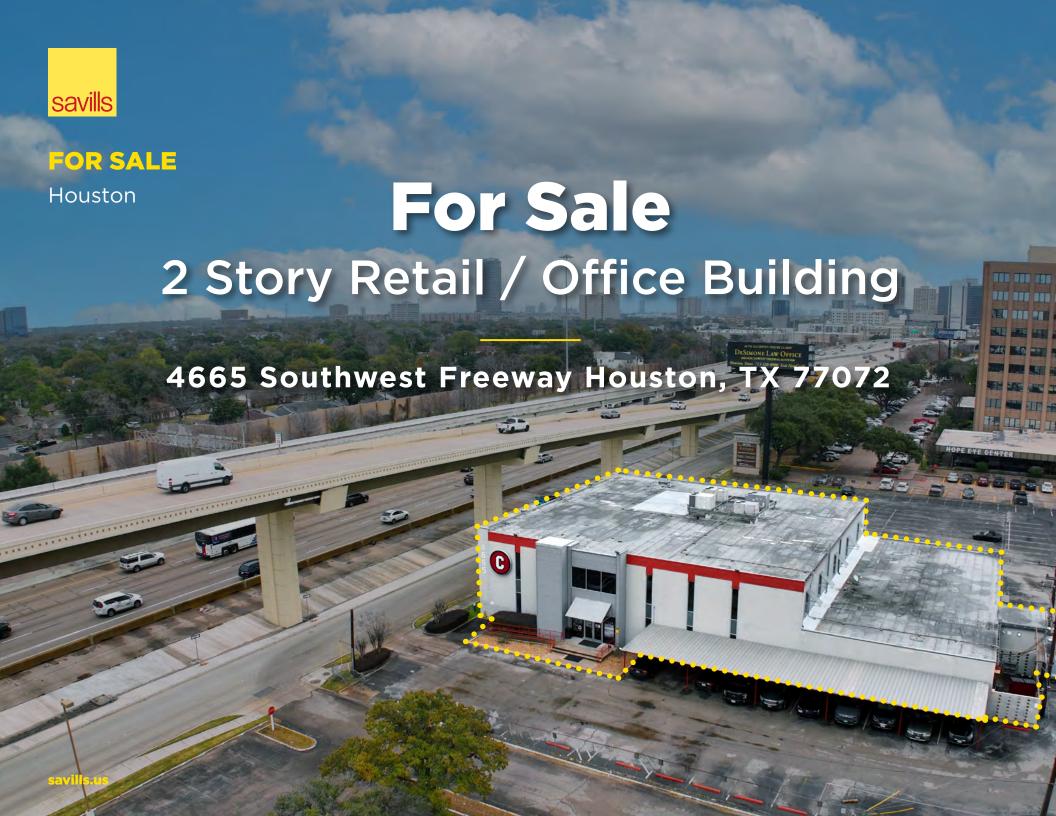

#### **PROPERTY HIGHLIGHTS**

The property is currently used as a health & fitness center located in between the Greenway Plaza, West University and Bellaire submarkets. It comprises an approximately 27,000 square foot two-story building on 1.57 acres. It has approximately 305 feet of frontage on Southwest Freeway with a small strip of land extending from the rear of the property to Wild Indigo Street to afford alternate access. There are approximately 126 parking spaces of which 10 are covered.

- Inner Loop location near West University,
   Bellaire, River Oaks and Galleria
- Ample parking
- Frontage on Southwest Freeway with alternate access from Wild Indigo St.

27,000 SF

**Fitness & Health Center** 