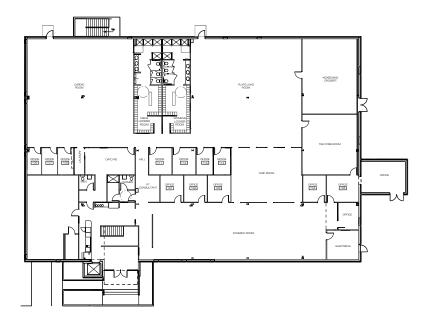

re, River Oaks and Galleria
- Ample parking
- Frontage on Southwest Freeway with alternate access from Wild Indigo St.

27,000 SF

**Fitness & Health Center** 

Current USF

126
Parking Spaces

**Metal & Brick** 

Construction

Floors

**1.57 Acres** 

Land Area

**267,561**Daily Traffic Volume on US 59 S

#### **POPULATION**

|                            | 2 Mile | 5 Miles | 10 Miles  |
|----------------------------|--------|---------|-----------|
| 2010 Population            | 81,647 | 448,986 | 1,545,777 |
| 2023 Population            | 94,072 | 520,248 | 1,705,345 |
| 2028 Population Projection | 94,950 | 525,573 | 1,712,909 |
| Annual Growth 2010-2023    | 1.2%   | 1.2%    | 0.8%      |
| Annual Growth 2023-2028    | 0.2%   | 0.2%    | 0.1%      |



# **FLOOR PLANS**

# **LEVEL 1**



# **LEVEL 2**







#### For more information, please contact:

**Drew Morris** 713 237 5506 dmorris@savills.us Aaron Howes 713 237 5522 ahowes@savills.us HOUSTON OFFICE - 609 Main, Suite 2850, Houston, TX 77002

All information furnished regarding property for sale, rental or financing is from sources deemed reliable. No presentation is made as to the accuracy thereof and it is submitted to errors, omissions, change of price, rental or other conditions, prior sale, lease or financing, or withdrawal without notice.