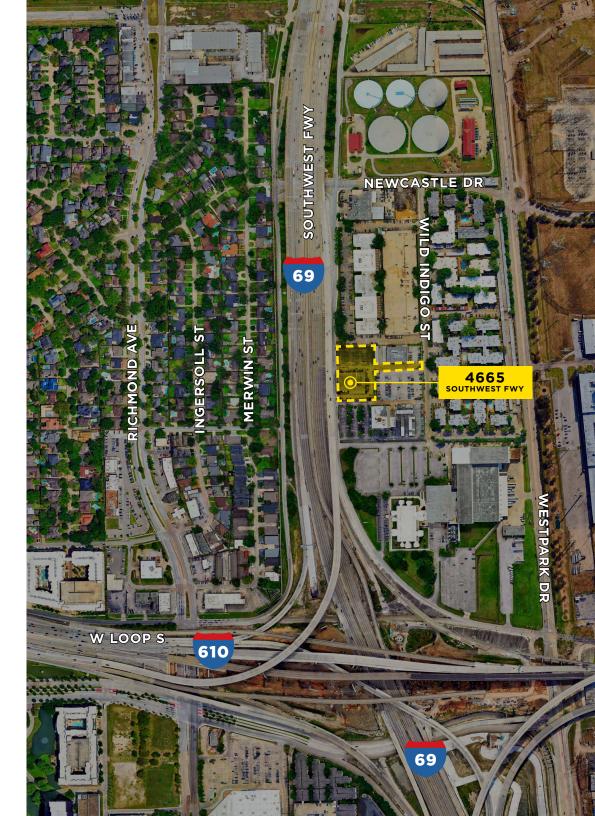

#### **PROPERTY HIGHLIGHTS**

The property is currently used as a health & fitness center located in between the Greenway Plaza, West University and Bellaire submarkets. It comprises an approximately 27,000 square foot two-story building on 1.57 acres. It has approximately 305 feet of frontage on Southwest Freeway with a small strip of land extending from the rear of the property to Wild Indigo Street to afford alternate access. There are approximately 126 parking spaces of which 10 are covered.

- Inner Loop location near West University,
   Bellaire, River Oaks and Galleria
- Ample parking
- Frontage on Southwest Freeway with alternate access from Wild Indigo St.

27,000 SF

**Fitness & Health Center** 