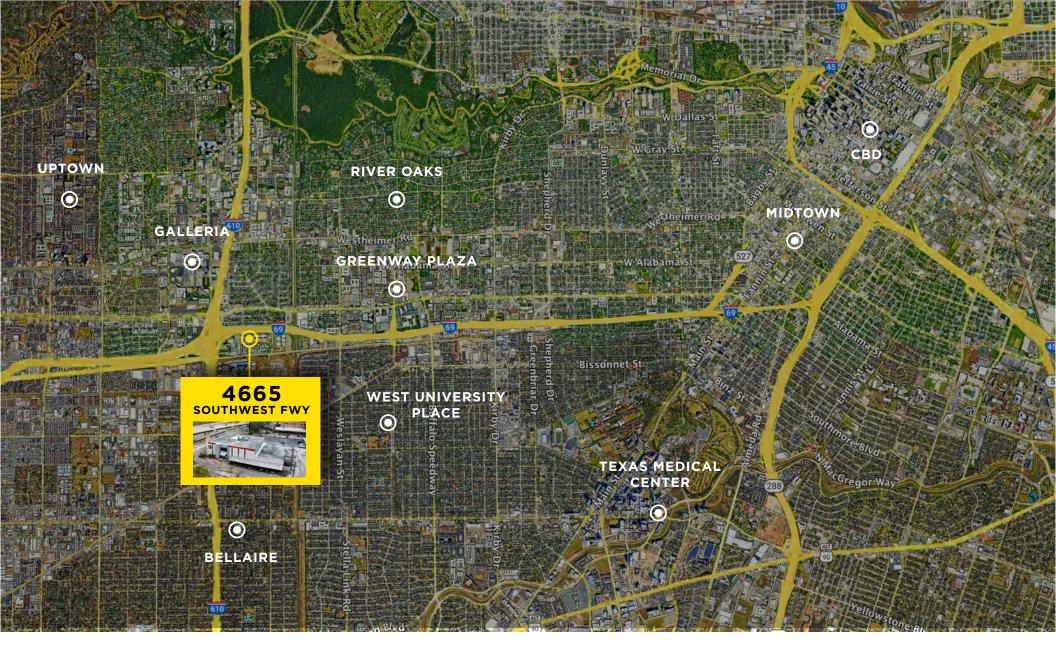

#### **PROPERTY HIGHLIGHTS**

The property is currently used as a health & fitness center located in between the Greenway Plaza, West University and Bellaire submarkets. It comprises an approximately 27,000 square foot two-story building on 1.57 acres. It has approximately 305 feet of frontage on Southwest Freeway with a small strip of land extending from the rear of the property to Wild Indigo Street to afford alternate access. There are approximately 126 parking spaces of which 10 are covered.

- Inner Loop location near West University,
   Bellaire, River Oaks and Galleria
- Ample parking
- Frontage on Southwest Freeway with alternate access from Wild Indigo St.

27,000 SF

**Fitness & Health Center** 