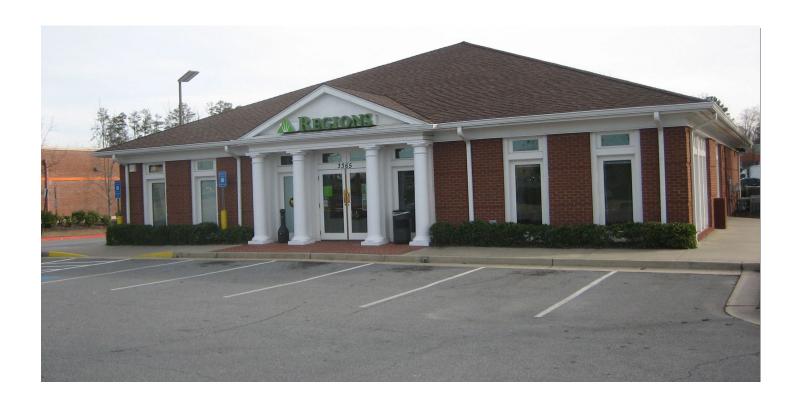

# Former Bank Building

3365 COBB PARKWAY, ACWORTH, GEORGIA 30101

# PROPERTY INFO

- + Located in Cobb County near the intersection of North Cobb Parkway and Mars Hill Road. This is an area of high concentration of commercial users
- + Sublease Rate: \$31.00/RSF NNN
- + Sublease Expiration Date: April 30, 2027
- + Size: 3,737-square-foot building on 1.22 acres
- + Single story four-sided brick building with high quality interior finishes
- + 43 parking spaces including handicap spaces
- + Four drive-thru lanes plus ATM drive-thru
- + Zoned: General Commercial (C-2)
- + This is an outparcel of the Home Depot Development. A large Target Development is located directly across N Cobb Parkway
- + Additional information available at www.surplusbranches.com