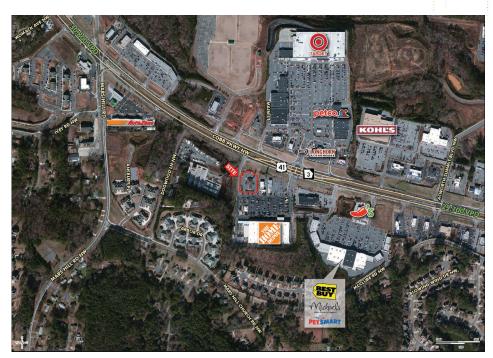

# PROPERTY INFO

- + Located in Cobb County near the intersection of North Cobb Parkway and Mars Hill Road. This is an area of high concentration of commercial users
- + Sublease Rate: \$31.00/RSF NNN
- + Sublease Expiration Date: April 30, 2027
- + Size: 3,737-square-foot building on 1.22 acres
- + Single story four-sided brick building with high quality interior finishes
- + 43 parking spaces including handicap spaces
- + Four drive-thru lanes plus ATM drive-thru
- + Zoned: General Commercial (C-2)
- + This is an outparcel of the Home Depot Development. A large Target Development is located directly across N Cobb Parkway
- + Additional information available at www.surplusbranches.com