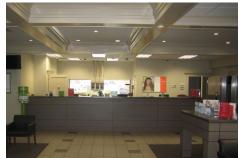

# PROPERTY INFO

- + Located in Cobb County near the intersection of North Cobb Parkway and Mars Hill Road. This is an area of high concentration of commercial users
- + Sublease Rate: \$31.00/RSF NNN
- + Sublease Expiration Date: April 30, 2027
- + Size: 3,737-square-foot building on 1.22 acres
- + Single story four-sided brick building with high quality interior finishes
- + 43 parking spaces including handicap spaces
- + Four drive-thru lanes plus ATM drive-thru
- + Zoned: General Commercial (C-2)
- + This is an outparcel of the Home Depot Development. A large Target Development is located directly across N Cobb Parkway
- + Additional information available at www.surplusbranches.com