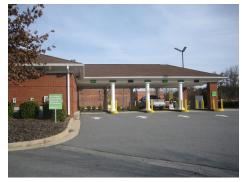

# PROPERTY INFO

- + Located in Cobb County near the intersection of North Cobb Parkway and Mars Hill Road. This is an area of high concentration of commercial users
- + Sublease Rate: \$31.00/RSF NNN
- + Sublease Expiration Date: April 30, 2027
- + Size: 3,737-square-foot building on 1.22 acres
- + Single story four-sided brick building with high quality interior finishes
- + 43 parking spaces including handicap spaces
- + Four drive-thru lanes plus ATM drive-thru
- + Zoned: General Commercial (C-2)
- + This is an outparcel of the Home Depot Development. A large Target Development is located directly across N Cobb Parkway
- + Additional information available at www.surplusbranches.com