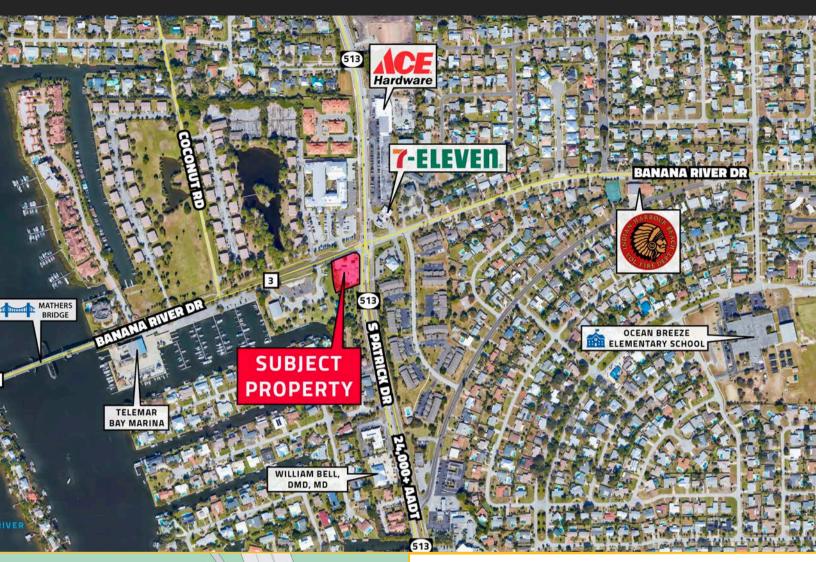

### **Property Highlights**

- Located at a signalized intersection adjacent to the Indian Harbour Marina & Yacht Club
- Daily traffic counts of 28,645
- 6 Canopy Pumps
- Surrounded by numerous national retailers including Publix, Walmart, Panera, 7-Eleven, and Starbucks
- Strong surrounding demographics Avg. Household Income of \$96,000 and Population of 40,000 within 3-miles
- 7% population growth projected over the next 5-years
- Adjacent to newly developed Zon Beachside Residences a 123-unit luxury independent living facility.

#### **Traffic Counts**

| Total           | 28,645        |
|-----------------|---------------|
| Banana River Dr | <u>14,645</u> |
| S Patrick Drive | 24,000        |

CONTACT: Rich Sillery rsillery@monumentretail.com (202) 777-2005