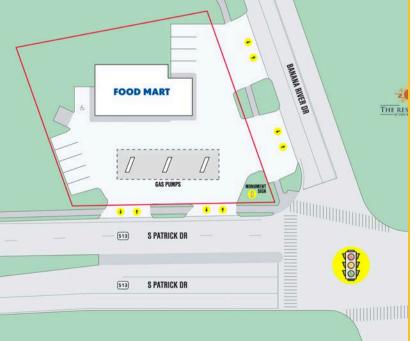

## 3,029 SF

## 0.55 ACRES

### **Property Highlights**

- Located at a signalized intersection adjacent to the Indian Harbour Marina & Yacht Club
- Daily traffic counts of 28,645
- 6 Canopy Pumps
- Surrounded by numerous national retailers including Publix, Walmart, Panera, 7-Eleven, and Starbucks
- Strong surrounding demographics Avg. Household Income of \$96,000 and Population of 40,000 within 3-miles
- 7% population growth projected over the next 5-years
- Adjacent to newly developed Zon Beachside Residences a 123-unit luxury independent living facility.