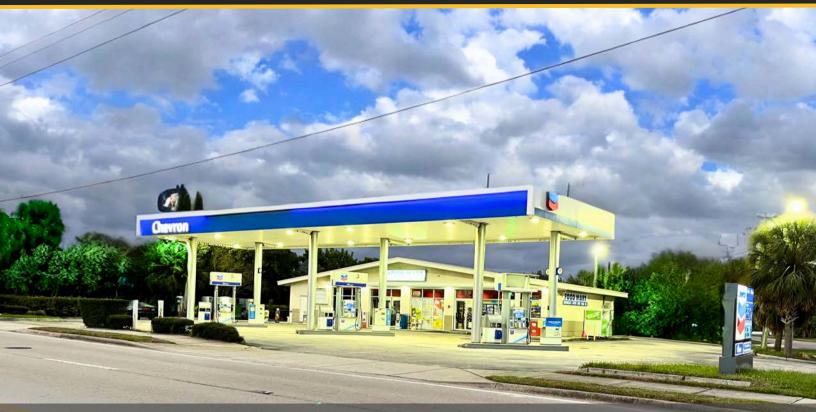

# GAS & C-STORE | FOR SALE OR LEASE

### 1904 S PATRICK DRIVE, INDIAN HARBOUR BEACH, FL

### **Property Highlights**

- Located at a signalized intersection adjacent to the Indian Harbour Marina & Yacht Club
- Daily traffic counts of 28,645
- 6 Canopy Pumps
- Surrounded by numerous national retailers including Publix, Walmart, Panera, 7-Eleven, and Starbucks
- Strong surrounding demographics Avg. Household Income of \$96,000 and Population of 40,000 within 3-miles
- 7% population growth projected over the next 5-years
- Adjacent to newly developed Zon Beachside Residences a 123-unit luxury independent living facility.