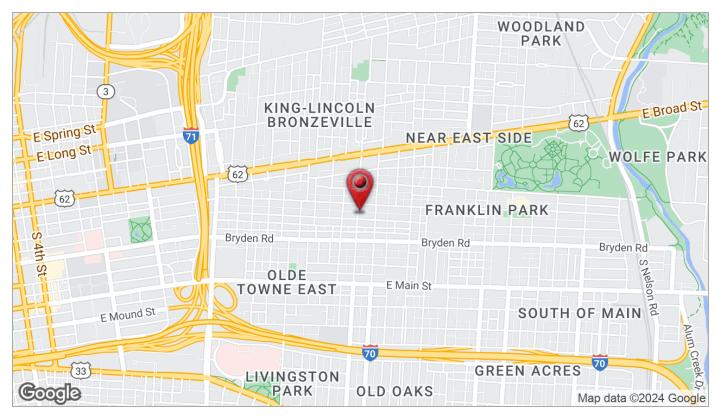

pride in their neighborhood, fostering a welcoming atmosphere where neighbors become friends and local businesses are cherished.

Conveniently located just east of downtown Columbus, Olde Towne East offers easy access to a wealth of amenities. From trendy cafes and eclectic boutiques to award-winning restaurants and cultural landmarks, there's always something new to explore just around the corner.

With its rich history, architectural beauty, and vibrant community spirit, Olde Towne East truly captures the essence of quintessential Columbus living. Come experience the charm and allure of this historic neighborhood - you may just find yourself falling in love with its timeless appeal.





### For Sale or Lease 5,624 SF 156 S Ohio Avenue







### **Location** 5,624 SF 156 S Ohio Avenue









### Demographics 5,624 SF 156 S Ohio Avenue



| POPULATION                           | 1 MILE              | 3 MILES               | 5 MILES                |
|--------------------------------------|---------------------|-----------------------|------------------------|
| Total Population                     | 18,057              | 137,591               | 331,936                |
| Average Age                          | 37                  | 37                    | 36                     |
| Average Age (Male)                   | 0                   | 0                     | 0                      |
| Average Age (Female)                 | 0                   | 0                     | 0                      |
|                                      |                     |