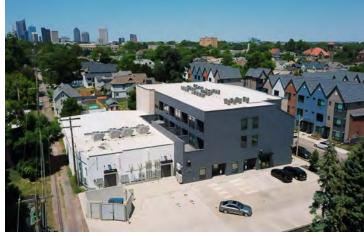

# Na Ohio Equities

For Sale or Lease 5,624 SF Retail / Restaurant / Flex

## 156 S Ohio Avenue

156 S Ohio Avenue, Columbus, Ohio 43205

#### **Property Features**

- 5.624 SF in Olde Towne East
- Neighbors the new Gemma Apartments
- 400 Free Parking Spaces in the Adjacent Area
- In Shell Condition Ready for a New Concept
- Ideal for Food, Fitness, or Grocery
- 600 Amps of Power
- 37.5 Tons of HVAC, Restaurant Ready
- 2000 Gallon Grease Trap
- Trash Enclosure Available to Tenant
- Surrounded by New Investment in Olde Towne
- Possible to Have Two Tenants with Master Lease
- TI Available