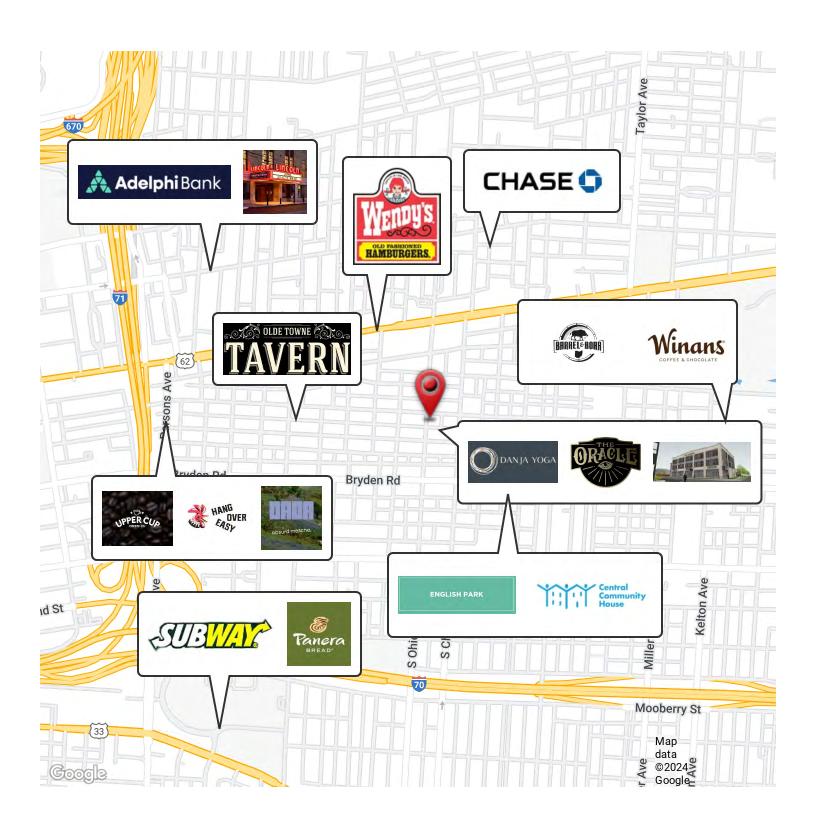

a strong sense of camaraderie. Residents here take pride in their neighborhood, fostering a welcoming atmosphere where neighbors become friends and local businesses are cherished.

Conveniently located just east of downtown Columbus, Olde Towne East offers easy access to a wealth of amenities. From trendy cafes and eclectic boutiques to award-winning restaurants and cultural landmarks, there's always something new to explore just around the corner.

With its rich history, architectural beauty, and vibrant community spirit, Olde Towne East truly captures the essence of quintessential Columbus living. Come experience the charm and allure of this historic neighborhood - you may just find yourself falling in love with its timeless appeal.





### For Sale or Lease 5,624 SF 156 S Ohio Avenue







### **Location** 5,624 SF 156 S Ohio Avenue









### Demographics 5,624 SF 156 S Ohio Avenue



| POPULATION                           | 1 MILE              | 3 MILES               | 5 MILES                |
|--------------------------------------|---------------------|-----------------------|------------------------|
| Total Population                     | 18,057              | 137,591               | 331,936                |
| Average Age                          | 37                  | 37                    | 36                     |
| Average Age (Male)                   | 0                   | 0                     | 0                      |
| Average Age (Female)                 | 0                   | 0                     | 0                      |
|