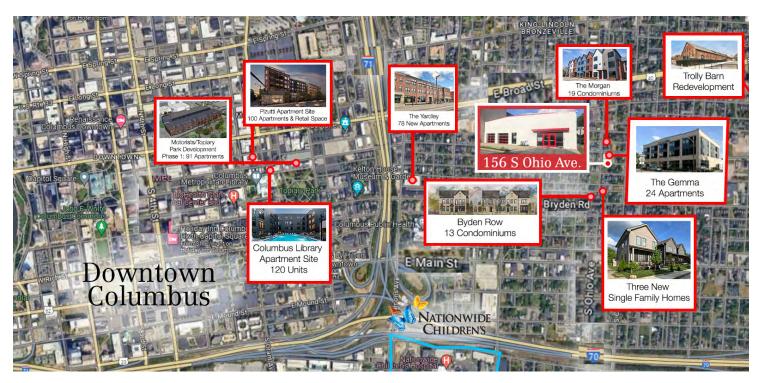

aurant Ready
- 2000 Gallon Grease Trap
- Trash Enclosure Available to Tenant
- Surrounded by New Investment in Olde Towne
- Possible to Have Two Tenants with Master Lease
- TI Available

Sale Price: \$1,200,000

Lease Rate: \$16.50 SF/Yr + OpEx: \$3.50 SF



For more information:

#### John Mally

614 629 5254 • jmally@ohioequities.com



NAI Ohio Equities | 605 S Front Street Suite 200, Columbus, OH 43215 | +1 614 224 2400



### Floorplan 5,624 SF 156 S Ohio Avenue



SPACE SUITE # SPACE USE LEASE RATE TYPE SIZE (SF) AVAILABILITY

156 S. Ohio Avenue 156 S. Ohio Avenue Street Retail \$16.50 SF/YR NNN 5,624 SF VACANT





## For Lease 5,624 SF Retail Property

















### For Sale or Lease 5,624 SF 156 S Ohio Avenue

















### The Neighborhood 5,624 SF 156 S Ohio Avenue



On Street Parking Study

400 Free Parking Spots Marked in Red







**United Provisions Building** 5.624 SF Welcome to Olde Towne East



Welcome to the charming neighborhood of Olde Towne East, nestled in the heart of Columbus, Ohio. Steeped in history and brimming with character, this vibrant community offers a unique blend of old-world charm and modern conveniences.

Take a stroll down the tree-lined streets and discover a treasure trove of beautifully preserved Victorian-era homes, each with its own story to tell. From quaint cottages to grand mansions, the architectural diversity adds to the neighborhood's allure, making it a haven for architecture enthusiasts and history buffs alike.

But Olde Towne East is more than just a picturesque backdrop - it's a thriving community with a s