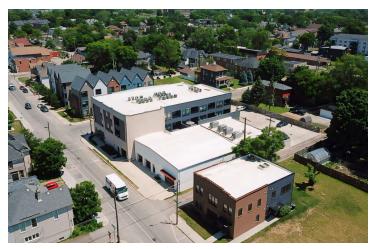

### The Neighborhood 5,624 SF 156 S Ohio Avenue

On Street Parking Study

400 Free Parking Spots Marked in Red

**United Provisions Building** 5.624 SF Welcome to Olde Towne East

Welcome to the charming neighborhood of Olde Towne East, nestled in the heart of Columbus, Ohio. Steeped in history and brimming with character, this vibrant community offers a unique blend of old-world charm and modern conveniences.

Take a stroll down the tree-lined streets and discover a treasure trove of beautifully preserved Victorian-era homes, each with its own story to tell. From quaint cottages to grand mansions, the architectural diversity adds to the neighborhood's allure, making it a haven for architecture enthusiasts and history buffs alike.

But Olde Towne East is more than just a picturesque backdrop - it's a thriving community with a strong sense of camaraderie. Residents here take pride in their neighborhood, fostering a welcoming atmosphere where neighbors become friends and local businesses are cherished.

Conveniently located just east of downtown Columbus, Olde Towne East offers easy access to a wealth of amenities. From trendy cafes and eclectic boutiques to award-winning restaurants and cultural landmarks, there's always something new to explore just around the corner.

With its rich history, architectural beauty, and vibrant community spirit, Olde Towne East truly captures the essence of quintessential Columbus living. Come experience the charm and allure of this historic neighborhood - you may just find yourself falling in love with its timeless appeal.