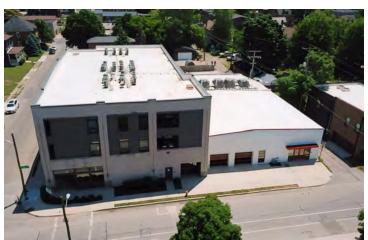

#### **Property Features**

- 5.624 SF in Olde Towne East
- Neighbors the new Gemma Apartments
- 400 Free Parking Spaces in the Adjacent Area
- In Shell Condition Ready for a New Concept
- Ideal for Food, Fitness, or Grocery
- 600 Amps of Power
- 37.5 Tons of HVAC, Restaurant Ready
- 2000 Gallon Grease Trap
- Trash Enclosure Available to Tenant
- Surrounded by New Investment in Olde Towne
- Possible to Have Two Tenants with Master Lease
- TI Available

### Floorplan 5,624 SF 156 S Ohio Avenue

SPACE SUITE # SPACE USE LEASE RATE TYPE SIZE (SF) AVAILABILITY

156 S. Ohio Avenue 156 S. Ohio Avenue Street Retail \$16.50 SF/YR NNN 5,624 SF VACANT

## For Lease 5,624 SF Retail Property

### For Sale or Lease 5,624 SF 156 S Ohio Avenue