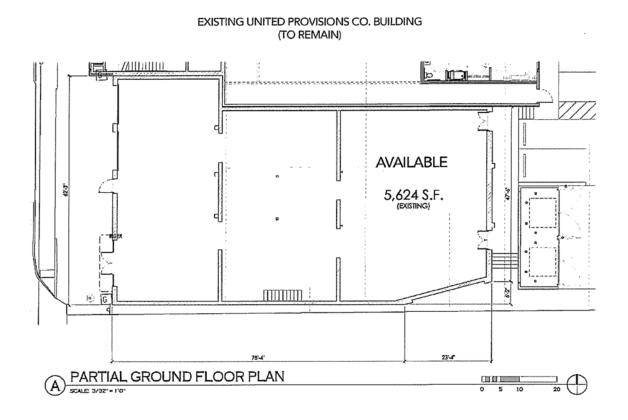

### Floorplan 5,624 SF 156 S Ohio Avenue

SPACE SUITE # SPACE USE LEASE RATE TYPE SIZE (SF) AVAILABILITY

156 S. Ohio Avenue 156 S. Ohio Avenue Street Retail \$16.50 SF/YR NNN 5,624 SF VACANT