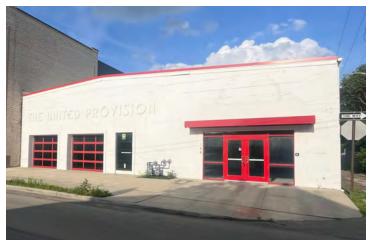

# Na Ohio Equities

For Sale or Lease 5,624 SF Retail / Restaurant / Flex

## 156 S Ohio Avenue

156 S Ohio Avenue, Columbus, Ohio 43205

#### **Property Features**

- 5.624 SF in Olde Towne East
- Neighbors the new Gemma Apartments
- 400 Free Parking Spaces in the Adjacent Area
- In Shell Condition Ready for a New Concept
- Ideal for Food, Fitness, or Grocery
- 600 Amps of Power
- 37.5 Tons of HVAC, Restaurant Ready
- 2000 Gallon Grease Trap
- Trash Enclosure Available to Tenant
- Surrounded by New Investment in Olde Towne
- Possible to Have Two Tenants with Master Lease
- TI Available