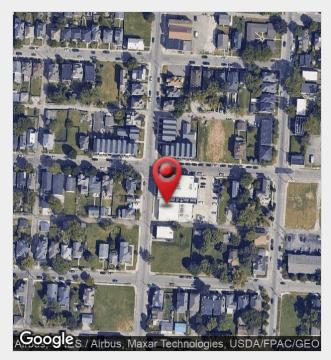

# Na Ohio Equities

For Sale or Lease 5,624 SF Retail / Restaurant / Flex



## 156 S Ohio Avenue

156 S Ohio Avenue, Columbus, Ohio 43205

#### **Property Features**

- 5.624 SF in Olde Towne East
- Neighbors the new Gemma Apartments
- 400 Free Parking Spaces in the Adjacent Area
- In Shell Condition Ready for a New Concept
- Ideal for Food, Fitness, or Grocery
- 600 Amps of Power
- 37.5 Tons of HVAC, Restaurant Ready
- 2000 Gallon Grease Trap
- Trash Enclosure Available to Tenant
- Surrounded by New Investment in Olde Towne
- Possible to Have Two Tenants with Master Lease
- TI Available

Sale Price: \$1,200,000

Lease Rate: \$16.50 SF/Yr + OpEx: \$3.50 SF



For more information:

#### John Mally

614 629 5254 • jmally@ohioequities.com



NAI Ohio Equities | 605 S Front Street Suite 200, Columbus, OH 43215 | +1 614 224 2400



### Floorplan 5,624 SF 156 S Ohio Avenue



SPACE SUITE # SPACE USE LEASE RATE TYPE SIZE (SF) AVAILABILITY

156 S. Ohio Avenue 156 S. Ohio Avenue Street Retail \$16.50 SF/YR NNN 5,624 SF VACANT





## For Lease 5,624 SF Retail Property

















### For Sale or Lease 5,624 SF 156 S Ohio Avenue

















### The Neighborhood 5,624 SF 156 S Ohio Avenue



On Street Parking Study

400 Free Parking Spots Marked in Red







**United Provisions Building** 5.624 SF Welcome to Olde Towne East



Welcome to the charming neighborhood of Olde Towne East, nestled in the heart of Columbus, Ohio. Steeped in history