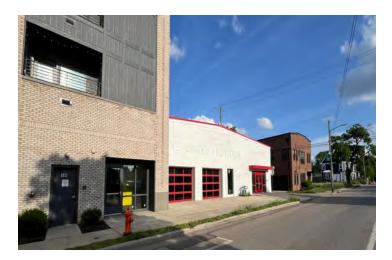

# Na Ohio Equities

For Sale or Lease 5,624 SF Retail / Restaurant / Flex

## 156 S Ohio Avenue

156 S Ohio Avenue, Columbus, Ohio 43205

#### **Property Features**

- 5.624 SF in Olde Towne East
- Neighbors the new Gemma Apartments
- 400 Free Parking Spaces in the Adjacent Area
- In Shell Condition Ready for a New Concept
- Ideal for Food, Fitness, or Grocery
- 600 Amps of Power
- 37.5 Tons of HVAC, Restaurant Ready
- 2000 Gallon Grease Trap
- Trash Enclosure Available to Tenant
- Surrounded by New Investment in Olde Towne
- Possible to Have Two Tenants with Master Lease
- TI Available