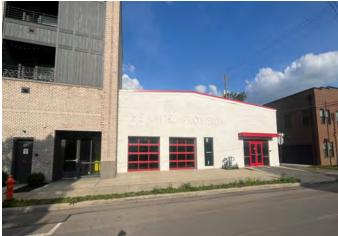

# Na Ohio Equities

For Sale or Lease 5,624 SF Retail / Restaurant / Flex

## 156 S Ohio Avenue

156 S Ohio Avenue, Columbus, Ohio 43205

#### **Property Features**

- 5.624 SF in Olde Towne East
- Neighbors the new Gemma Apartments
- 400 Free Parking Spaces in the Adjacent Area
- In Shell Condition Ready for a New Concept
- Ideal for Food, Fitness, or Grocery
- 600 Amps of Power
- 37.5 Tons of HVAC, Restaurant Ready
- 2000 Gallon Grease Trap
- Trash Enclosure Available to Tenant
- Surrounded by New Investment in Olde Towne
- Possible to Have Two Tenants with Master Lease
- TI Available