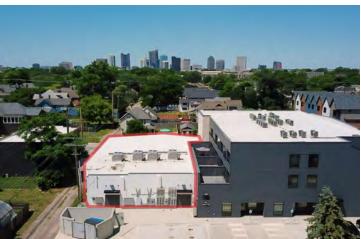

# Na Ohio Equities

For Sale or Lease 5,624 SF Retail / Restaurant / Flex

## 156 S Ohio Avenue

156 S Ohio Avenue, Columbus, Ohio 43205

#### **Property Features**

- 5.624 SF in Olde Towne East
- Neighbors the new Gemma Apartments
- 400 Free Parking Spaces in the Adjacent Area
- In Shell Condition Ready for a New Concept
- Ideal for Food, Fitness, or Grocery
- 600 Amps of Power
- 37.5 Tons of HVAC, Restaurant Ready
- 2000 Gallon Grease Trap
- Trash Enclosure Available to Tenant
- Surrounded by New Investment in Olde Towne
- Possible to Have Two Tenants with Master Lease
- TI Available

## For Lease 5,624 SF Retail Property

### For Sale or Lease 5,624 SF 156 S Ohio Avenue