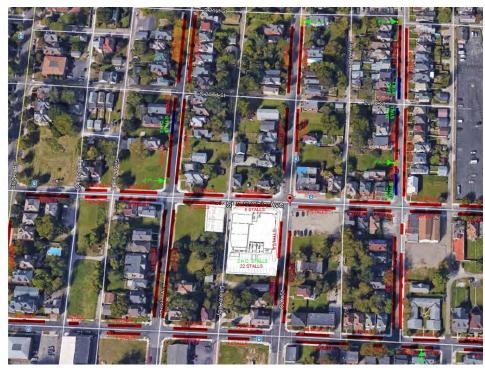

### The Neighborhood 5,624 SF 156 S Ohio Avenue

On Street Parking Study

400 Free Parking Spots Marked in Red

**United Provisions Building** 5.624 SF Welcome to Olde Towne East

Welcome to the charming neighborhood of Olde Towne East, nestled in the heart of Columbus, Ohio. Steeped in history and brimming with character, this vibrant community offers a unique blend of old-world charm and modern conveniences.