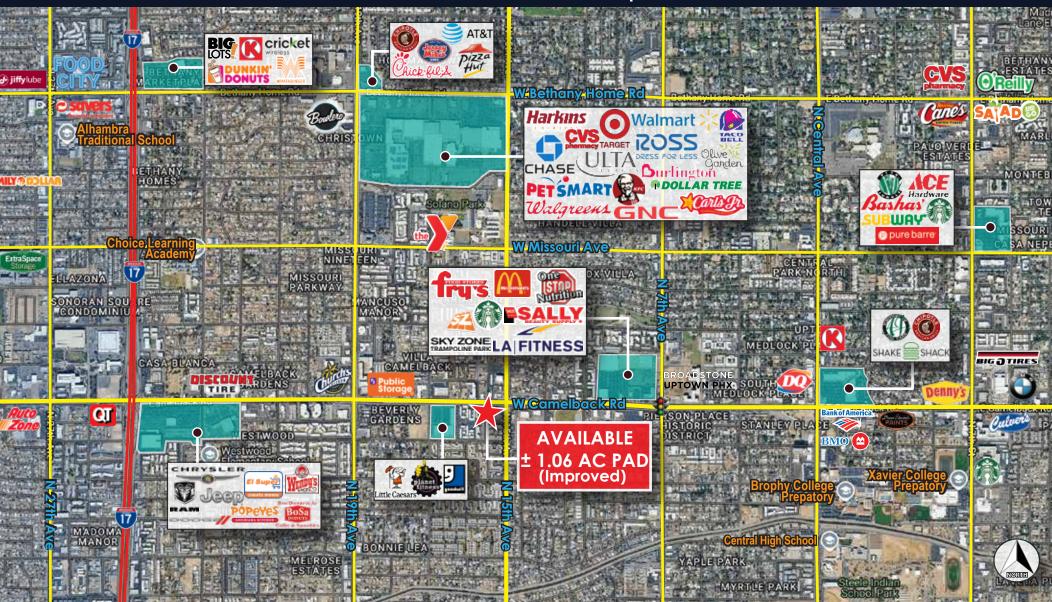

# property highlights

- ± 1.06 Acre improved PAD with existing signage on Camelback Road
- Access on both Camelback Road & 15th Avenue
- 1 mile east of I-17
- Heavily trafficked intersection with approximately 43,000 vehicles per day
- Extremely dense trade area with a population of 476,667 within a 5-mile radius