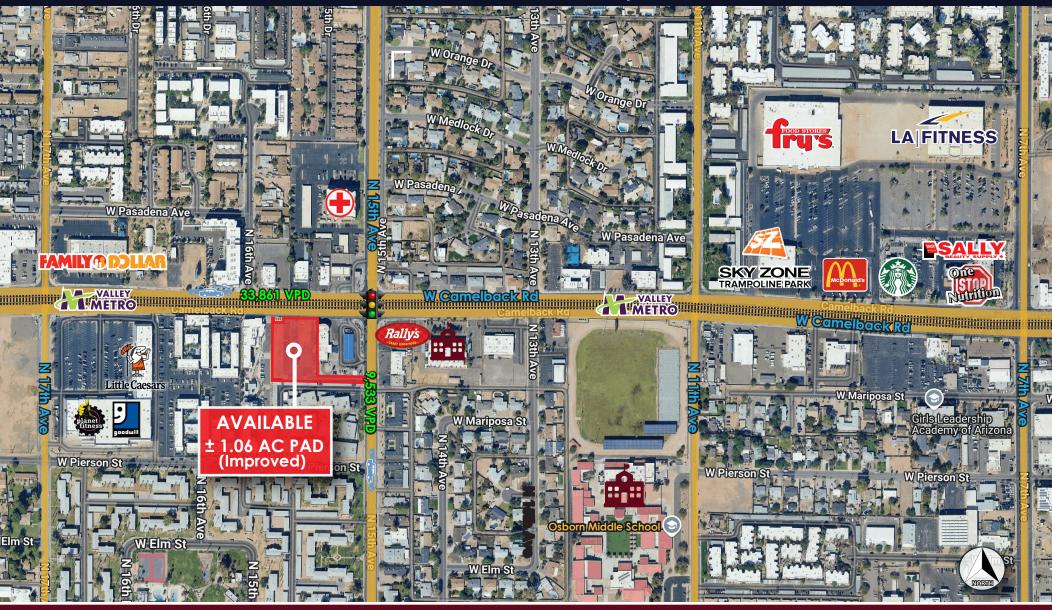

traffic counts: W. Camelback Rd | 33,861 VPD • N. 15th Ave | 9,533 VPD

# property highlights

- ± 1.06 Acre improved PAD with existing signage on Camelback Road
- Access on both Camelback Road & 15th Avenue
- 1 mile east of I-17
- Heavily trafficked intersection with approximately 43,000 vehicles per day
- Extremely dense trade area with a population of 476,667 within a 5-mile radius