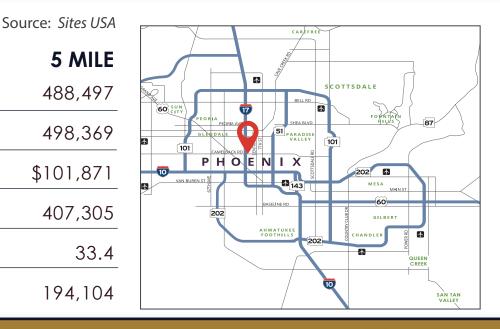

### C-2 Zoned PAD on CAMELBACK ROAD for SALE or GL

1521 W. Camelback Road, Phoenix, AZ | SWC Camelback Rd & 15th Ave

demographics 2024

|                             | 1 MILE   | 3 MILE    | 5 MILE    |
|-----------------------------|----------|-----------|-----------|
| POPULATION (2024)           | 25,038   | 193,209   | 488,497   |
| PROJECTED POPULATION (2029) | 25,783   | 195,926   | 498,369   |
| AVERAGE HOUSEHOLD INCOME    | \$95,389 | \$103,362 | \$101,871 |
| DAYTIME POPULATION          | 13,011   | 149,657   | 407,305   |
| MEDIAN AGE                  | 33.7     | 33.5      | 33.4      |
| ESTIMATED HOUSEHOLDS        | 11,228   | 79,413    | 194,104   |